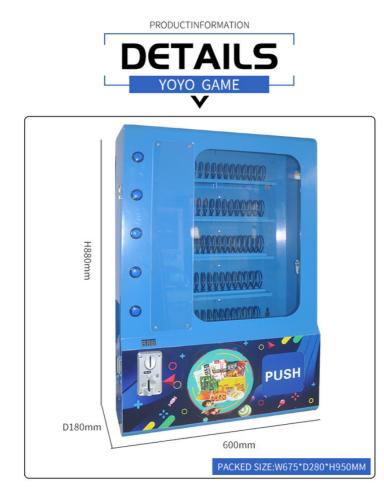

## Wall Mounted Mini Vending Machine Small Sanitary Napkins Vending Machine

| Dimension                    | 220*550*850mm                           |
|------------------------------|-----------------------------------------|
| After-sales Service Provided | Video technical support, Online support |

| Warranty          | 1 Year                       |
|-------------------|------------------------------|
| Automatic Grade   | Automatic                    |
| Dimensions(L*W*H) | 55X22X85cm                   |
| Material          | Sheet Metal                  |
| Color & Page      | Multicolor                   |
| Payment System    | Coin Bill Credit Card        |
| Warranty          | One year                     |
| Color             | Custom Color                 |
| Usage             | Subway Station Airport Hotel |
| Application       | Hospital/Hotel/school/Etc    |
| Certification     | CE RoSh                      |

## PRODUCT ATTRIBUTE

| ► NAME :  | VENDING MACHINE | ► BRAND :  | YOYO GAME        |
|-----------|-----------------|------------|------------------|
| ► USAGE : | SHOPPING MALL   | ► SIZE :   | W600*D180*H880MM |
| ▶ POWER : | 30W             | ► WEIGHT : | 25KG             |