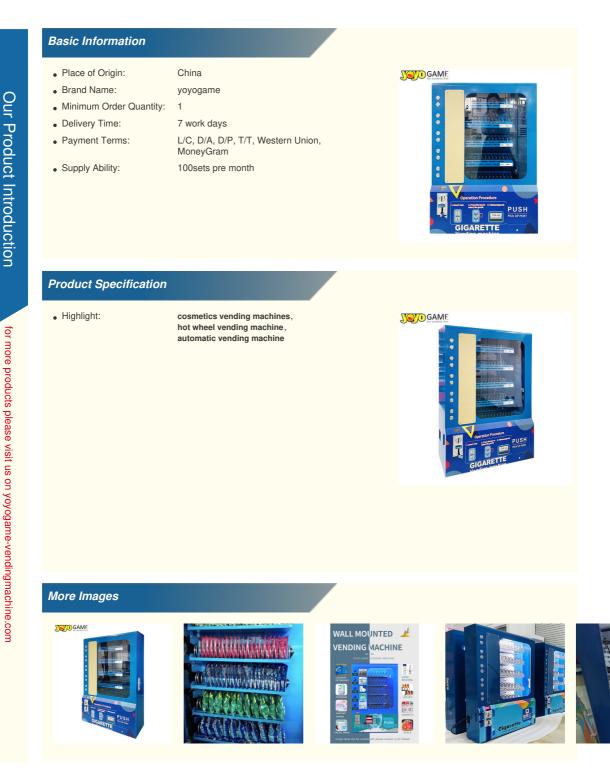

## Wall Mounted Mini Vending Machine Small Sanitary Napkins Vending Machine



## **Product Description**

## Wall Mounted Mini Vending Machine Small Sanitary Napkins Vending Machine

| Dimension                    | 220*550*850mm                           |
|------------------------------|-----------------------------------------|
| After-sales Service Provided | Video technical support, Online support |

| Warranty          | 1 Year                       |
|-------------------|------------------------------|
| Automatic Grade   | Automatic                    |
| Dimensions(L*W*H) | 55X22X85cm                   |
| Material          | Sheet Metal                  |
| Color & Page      | Multicolor                   |
| Payment System    | Coin Bill Credit Card        |
| Warranty          | One year                     |
| Color             | Custom Color