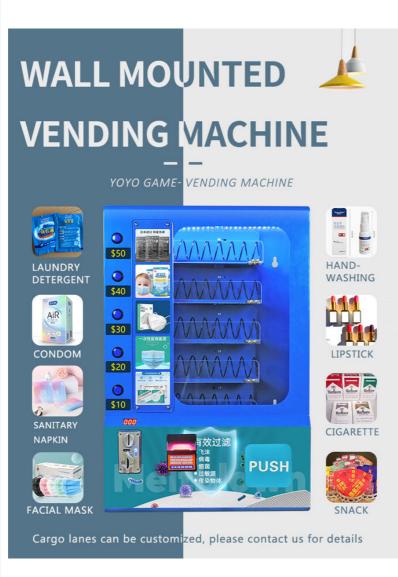

## PRODUCT ATTRIBUTE

| ► NAME :  | VENDING MACHINE | ► BRAND :  | YOYO GAME        |
|-----------|-----------------|------------|------------------|
| ► USAGE : | SHOPPING MALL   | ► SIZE :   | W600*D180*H880MM |
| ▶ POWER : | 30W             | ► WEIGHT : | 25KG             |