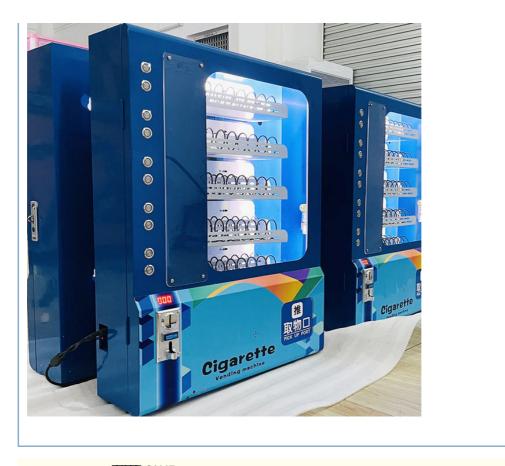

## Wall Mounted Mini Vending Machine Small Sanitary Napkins Vending Machine

## Wall Mounted Mini Vending Machine Small Sanitary Napkins Vending Machine

| Dimension                    | 220*550*850mm                           |
|------------------------------|-----------------------------------------|
| After-sales Service Provided | Video technical support, Online support |

| Warranty          | 1 Year                       |
|-------------------|------------------------------|
| Automatic Grade   | Automatic                    |
| Dimensions(L*W*H) | 55X22X85cm                   |
| Material          | Sheet Metal                  |
| Color & Page      | Multicolor                   |
| Payment System    | Coin Bill Credit Card        |
| Warranty          | One year                     |
| Color             | Custom Color                 |
| Usage             | Subway Station Airport Hotel |
| Application       | Hospital/Hotel/school/Etc    |
| Certification     | CE RoSh                      |