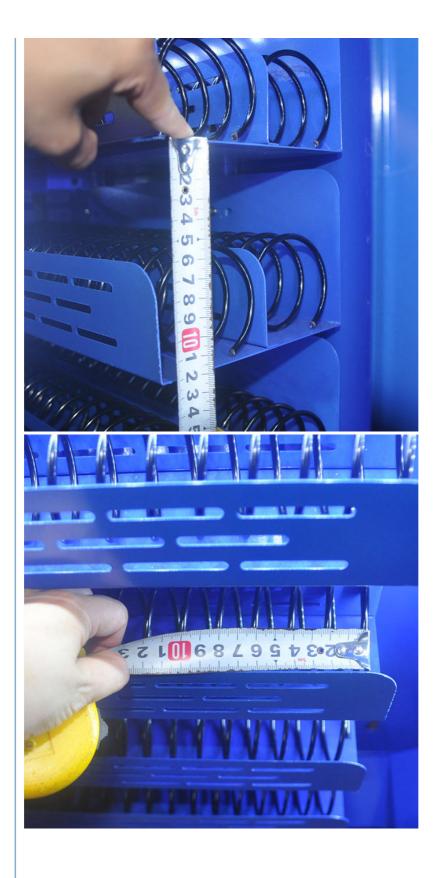

## Wall Mounted Mini Vending Machine Small Sanitary Napkins Vending Machine

| Dimension                    | 220*550*850mm                           |
|------------------------------|-----------------------------------------|
| After-sales Service Provided | Video technical support, Online support |

| Warranty          | 1 Year                       |
|-------------------|------------------------------|
| Automatic Grade   | Automatic                    |
| Dimensions(L*W*H) | 55X22X85cm                   |
| Material          | Sheet Metal                  |
| Color & Page      | Multicolor                   |
| Payment System    | Coin Bill Credit Card        |
| Warranty          | One year                     |
| Color             | Custom Color                 |
| Usage             | Subway Station Airport Hotel |
| Application       | Hospital/Hotel/school/Etc    |
| Certification     | CE RoSh                      |