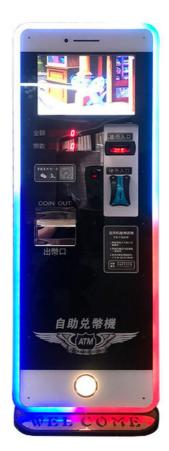

#### **Product Specification**

• Dispensing Method: **Push Button** 

· Display: LCD Screen+Touch Screen

• Language: English/Chinese Coins/Bills · Payment Method: AC 110V/220V • Power Supply: Standard · Size:

Vending Machine Type: Indoor/Outdoor Usage:

• Apperance: Attractive And Fashion, cartoon, Cute

• Operation Type: Coin Operated Classic/Modern • Game Type:

Matrial: Metal

· Operation: Coin Operated Machine • Highlight: Coin Operated Arcade Machines,

### **Product Description**

Customized Token Change Machine Money Changer Automatic Coin Exchange Machines

Factory Wholesale Coin Changer For Sale Atm Coin Bank Token Dispenser Coin Exchange Machine For Sale

Amusement Coin Exchange Machines Customized Money Changer Coin Exchange Machines For Sale

**Product Paramenters** 

| Brand           | YOYO GAME        |                               |
|-----------------|------------------|-------------------------------|
| Product Name:   | COIN CHANGER     |                               |
| Product Weight: | 60KG             |                               |
| Voltage:        | 110-240V         |                               |
| Power:          | 28W-43W          |                               |
| Size:           | W45*D41*H155CM   |                               |
| Material:       | Hardware+acrylic |                               |
| Outside Size    |                  | H: 1850mm, W: 750mm, D: 550mm |
| Weight          |                  | 130 kg                        |
| Capacity        |                  | 420pcs                        |
| Payment Method  |                  | Credit card,Coin,Cash         |
| Screen          |                  | 27inch+15.6inch               |
| Power           |                  | AC100V/240V, 50Hz/60Hz        |