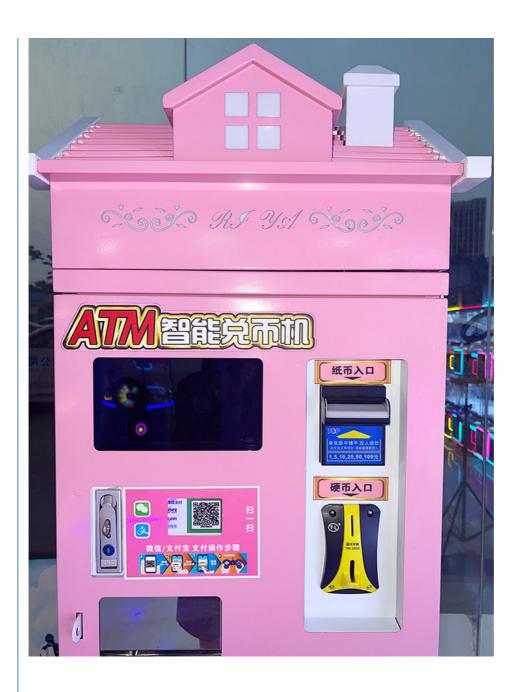

#### More Images

### **Product Description**

Customized Token Change Machine Money Changer Automatic Coin Exchange Machines

Factory Wholesale Coin Changer For Sale Atm Coin Bank Token Dispenser Coin Exchange Machine For Sale

Amusement Coin Exchange Machines Customized Money Changer Coin Exchange Machines For Sale

**Product Paramenters** 

| Brand           | YOYO GAME        |                               |
|-----------------|------------------|-------------------------------|
| Product Name:   | COIN CHANGER     |                               |
| Product Weight: | 60KG             |                               |
| Voltage:        | 110-240V         |                               |
| Power:          | 28W-43W          |                               |
| Size:           | W45*D41*H155CM   |                               |
| Material:       | Hardware+acrylic |                               |
| Outside Size    |                  | H: 1850mm, W: 750mm, D: 550mm |
| Weight          |                  | 130 kg                        |
| Capacity        |                  | 420pcs                        |
| Payment Method  |                  | Credit card,Coin,Cash         |
| Screen          |                  | 27inch+15.6inch               |
| Power           |                  | AC100V/240V, 50Hz/60Hz        |