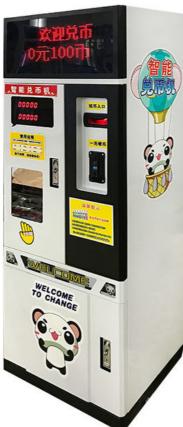

#### **Product Specification**

• Dispensing Method: **Push Button** 

· Display: LCD Screen+Touch Screen

• Language: English/Chinese Coins/Bills · Payment Method: AC 110V/220V • Power Supply: Standard · Size:

Vending Machine Type: Indoor/Outdoor Usage:

• Apperance: Attractive And Fashion, cartoon, Cute

• Operation Type: Coin Operated Classic/Modern • Game Type:

Matrial: Metal

· Operation: Coin Operated Machine • Highlight: Coin Operated Arcade Machines,

Amusement Coin Exchange Machines Customized Money Changer Coin Exchange Machines For Sale

**Product Paramenters** 

| Brand           | YOYO GAME        |                               |
|-----------------|------------------|-------------------------------|
| Product Name:   | COIN CHANGER     |                               |
| Product Weight: | 60KG             |                               |
| Voltage:        | 110-240V         |                               |
| Power:          | 28W-43W          |                               |
| Size:           | W45*D41*H155CM   |                               |
| Material:       | Hardware+acrylic |                               |
| Outside Size    |                  | H: 1850mm, W: 750mm, D: 550mm |
| Weight          |                  | 130 kg                        |
| Capacity        |                  | 420pcs                        |
| Payment Method  |                  | Credit card,Coin,Cash         |
| Screen          |                  | 27inch+15.6inch               |
| Power           |                  | AC100V/240V, 50Hz/60Hz        |