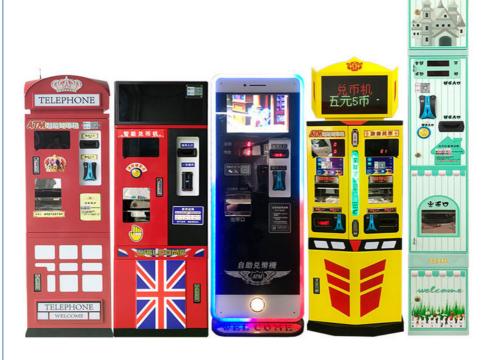

#### More Images

### **Product Description**

Customized Token Change Machine Money Changer Automatic Coin Exchange Machines

Factory Wholesale Coin Changer For Sale Atm Coin Bank Token Dispenser Coin Exchange Machine For Sale

Amusement Coin Exchange Machines Customized Money Changer Coin Exchange Machines For Sale

**Product Paramenters** 

| Brand           | YOYO GAME        |                               |
|-----------------|------------------|-------------------------------|
| Product Name:   | COIN CHANGER     |                               |
| Product Weight: | 60KG             |                               |
| Voltage:        | 110-240V         |                               |
| Power:          | 28W-43W          |                               |
| Size:           | W45*D41*H155CM   |                               |
| Material:       | Hardware+acrylic |                               |
| Outside Size    |                  | H: 1850mm, W: 750mm, D: 550mm |
| Weight          |                  | 130 kg                        |
| Capacity        |                  | 420pcs                        |
| Payment Method  |                  | Credit card,Coin,Cash         |
| Screen          |                  | 27inch+15.6inch               |
| Power           |                  | AC100V/240V, 50Hz/60Hz        |