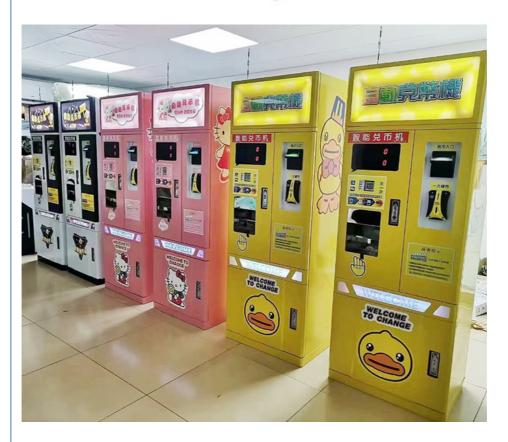

#### More Images

### **Product Description**

Customized Token Change Machine Money Changer Automatic Coin Exchange Machines

Factory Wholesale Coin Changer For Sale Atm Coin Bank Token Dispenser Coin Exchange Machine For Sale

Amusement Coin Exchange Machines Customized Money Changer Coin Exchange Machines For Sale

**Product Paramenters** 

| Brand           | YOYO GAME        |                               |
|-----------------|------------------|-------------------------------|
| Product Name:   | COIN CHANGER     |                               |
| Product Weight: | 60KG             |                               |
| Voltage:        | 110-240V         |                               |
| Power:          | 28W-43W          |                               |
| Size:           | W45*D41*H155CM   |                               |
| Material:       | Hardware+acrylic |                               |
| Outside Size    |                  | H: 1850mm, W: 750mm, D: 550mm |
| Weight          |                  | 130 kg                        |
| Capacity        |                  | 420pcs                        |
| Payment Method  |                  | Credit card,Coin,Cash         |
| Screen          |                  | 27inch+15.6inch               |
| Power           |                  | AC100V/240V, 50Hz/60Hz        |