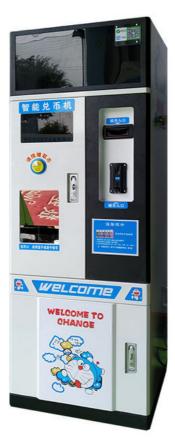

#### **Product Specification**

• Dispensing Method: **Push Button** 

· Display: LCD Screen+Touch Screen

• Language: English/Chinese Coins/Bills · Payment Method: AC 110V/220V • Power Supply: Standard · Size:

Vending Machine Type: Indoor/Outdoor Usage:

• Apperance: Attractive And Fashion, cartoon, Cute

• Operation Type: Coin Operated Classic/Modern • Game Type:

Matrial: Metal

· Operation: Coin Operated Machine • Highlight: Coin Operated Arcade Machines,

Amusement Coin Exchange Machines Customized Money Changer Coin Exchange Machines For Sale

**Product Paramenters** 

| Brand           | YOYO GAME        |                               |
|-----------------|------------------|-------------------------------|
| Product Name:   | COIN CHANGER     |                               |
| Product Weight: | 60KG             |                               |
| Voltage:        | 110-240V         |                               |
| Power:          | 28W-43W          |                               |
| Size:           | W45*D41*H155CM   |                               |
| Material:       | Hardware+acrylic |                               |
| Outside Size    |                  | H: 1850mm, W: 750mm, D: 550mm |
| Weight          |                  | 130 kg                        |
| Capacity        |                  | 420pcs                        |
| Payment Method  |                  | Credit card,Coin,Cash         |
| Screen          |                  | 27inch+15.6inch               |
| Power           |                  | AC100V/240V, 50Hz/60Hz        |