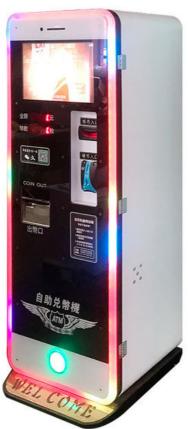

#### **Product Specification**

• Dispensing Method: **Push Button** 

· Display: LCD Screen+Touch Screen

• Language: English/Chinese Coins/Bills · Payment Method: AC 110V/220V • Power Supply: Standard · Size:

Vending Machine Type: Indoor/Outdoor Usage:

• Apperance: Attractive And Fashion, cartoon, Cute

• Operation Type: Coin Operated Classic/Modern • Game Type:

Matrial: Metal

· Operation: Coin Operated Machine • Highlight: Coin Operated Arcade Machines,

### **Product Description**

Customized Token Change Machine Money Changer Automatic Coin Exchange Machines

Factory Wholesale Coin Changer For Sale Atm Coin Bank Token Dispenser Coin Exchange Machine For Sale

Amusement Coin Exchange Machines Customized Money Changer Coin Exchange Machines For Sale

**Product Paramenters** 

| Brand           | YOYO GAME        |                               |
|-----------------|------------------|-------------------------------|
| Product Name:   | COIN CHANGER     |                               |
| Product Weight: | 60KG             |                               |
| Voltage:        | 110-240V         |                               |
| Power:          | 28W-43W          |                               |
| Size:           | W45*D41*H155CM   |                               |
| Material:       | Hardware+acrylic |                               |
| Outside Size    |                  | H: 1850mm, W: 750mm, D: 550mm |
| Weight          |                  | 130 kg                        |
| Capacity        |                  | 420pcs                        |
| Payment Method  |                  | Credit card,Coin,Cash         |
| Screen          |                  | 27inch+15.6inch               |
| Power           |                  | AC100V/240V, 50Hz/60Hz        |