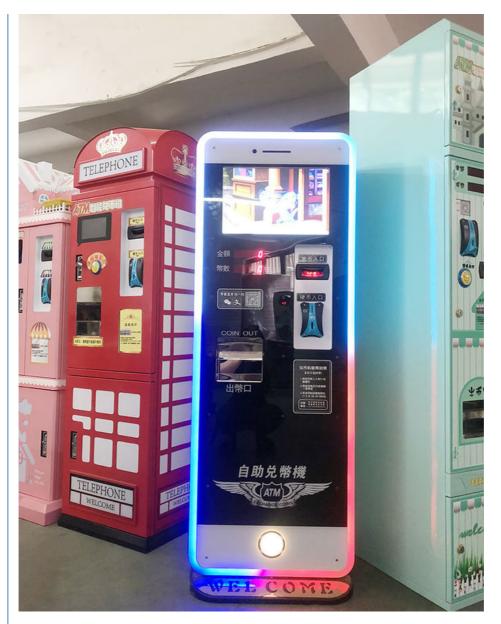

### **Product Description**

Customized Token Change Machine Money Changer Automatic Coin Exchange Machines

Factory Wholesale Coin Changer For Sale Atm Coin Bank Token Dispenser Coin Exchange Machine For Sale

Amusement Coin Exchange Machines Customized Money Changer Coin Exchange Machines For Sale

**Product Paramenters** 

| Brand           | YOYO GAME        |                               |
|-----------------|------------------|-------------------------------|
| Product Name:   | COIN CHANGER     |                               |
| Product Weight: | 60KG             |                               |
| Voltage:        | 110-240V         |                               |
| Power:          | 28W-43W          |                               |
| Size:           | W45*D41*H155CM   |                               |
| Material:       | Hardware+acrylic |                               |
| Outside Size    |                  | H: 1850mm, W: 750mm, D: 550mm |
| Weight          |                  | 130 kg                        |
| Capacity        |                  | 420pcs                        |
| Payment Method  |                  | Credit card,Coin,Cash         |
| Screen          |                  | 27inch+15.6inch               |
| Power           |                  | AC100V/240V, 50Hz/60Hz        |