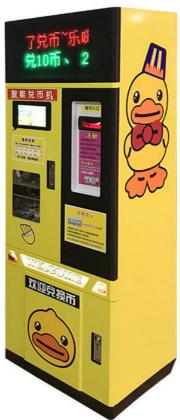

#### **Product Specification**

• Dispensing Method: **Push Button** 

· Display: LCD Screen+Touch Screen

• Language: English/Chinese Coins/Bills · Payment Method: AC 110V/220V • Power Supply: Standard · Size:

Vending Machine Type: Indoor/Outdoor Usage:

• Apperance: Attractive And Fashion, cartoon, Cute

• Operation Type: Coin Operated Classic/Modern • Game Type:

Matrial: Metal

· Operation: Coin Operated Machine • Highlight: Coin Operated Arcade Machines,

Amusement Coin Exchange Machines Customized Money Changer Coin Exchange Machines For Sale

**Product Paramenters** 

| Brand           | YOYO GAME        |                               |
|-----------------|------------------|-------------------------------|
| Product Name:   | COIN CHANGER     |                               |
| Product Weight: | 60KG             |                               |
| Voltage:        | 110-240V         |                               |
| Power:          | 28W-43W          |                               |
| Size:           | W45*D41*H155CM   |                               |
| Material:       | Hardware+acrylic |                               |
| Outside Size    |                  | H: 1850mm, W: 750mm, D: 550mm |
| Weight          |                  | 130 kg                        |
| Capacity        |                  | 420pcs                        |
| Payment Method  |                  | Credit card,Coin,Cash         |
| Screen          |                  | 27inch+15.6inch               |
| Power           |                  | AC100V/240V, 50Hz/60Hz        |