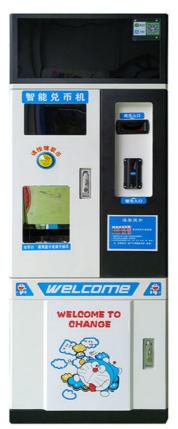

#### **Product Specification**

• Dispensing Method: **Push Button** 

· Display: LCD Screen+Touch Screen

• Language: English/Chinese Coins/Bills · Payment Method: AC 110V/220V • Power Supply: Standard · Size:

Vending Machine Type: Indoor/Outdoor Usage:

• Apperance: Attractive And Fashion, cartoon, Cute

• Operation Type: Coin Operated Classic/Modern • Game Type:

Matrial: Metal

· Operation: Coin Operated Machine • Highlight: Coin Operated Arcade Machines,

Amusement Coin Exchange Machines Customized Money Changer Coin Exchange Machines For Sale

**Product Paramenters** 

| Brand           | YOYO GAME        |                               |
|-----------------|------------------|-------------------------------|
| Product Name:   | COIN CHANGER     |                               |
| Product Weight: | 60KG             |                               |
| Voltage:        | 110-240V         |                               |
| Power:          | 28W-43W          |                               |
| Size:           | W45*D41*H155CM   |                               |
| Material:       | Hardware+acrylic |                               |
| Outside Size    |                  | H: 1850mm, W: 750mm, D: 550mm |
| Weight          |                  | 130 kg                        |
| Capacity        |                  | 420pcs                        |
| Payment Method  |                  | Credit card,Coin,Cash         |
| Screen          |                  | 27inch+15.6inch               |
| Power           |                  | AC100V/240V, 50Hz/60Hz        |