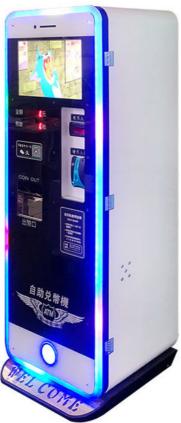

#### **Product Specification**

• Dispensing Method: **Push Button** 

· Display: LCD Screen+Touch Screen

• Language: English/Chinese Coins/Bills · Payment Method: AC 110V/220V • Power Supply: Standard · Size:

Vending Machine Type: Indoor/Outdoor Usage:

• Apperance: Attractive And Fashion, cartoon, Cute

• Operation Type: Coin Operated Classic/Modern • Game Type:

Matrial: Metal

· Operation: Coin Operated Machine • Highlight: Coin Operated Arcade Machines,

### **Product Description**

Customized Token Change Machine Money Changer Automatic Coin Exchange Machines

Factory Wholesale Coin Changer For Sale Atm Coin Bank Token Dispenser Coin Exchange Machine For Sale

Amusement Coin Exchange Machines Customized Money Changer Coin Exchange Machines For Sale

**Product Paramenters** 

| Brand           | YOYO GAME        |                               |
|-----------------|------------------|-------------------------------|
| Product Name:   | COIN CHANGER     |                               |
| Product Weight: | 60KG             |                               |
| Voltage:        | 110-240V         |                               |
| Power:          | 28W-43W          |                               |
| Size:           | W45*D41*H155CM   |                               |
| Material:       | Hardware+acrylic |                               |
| Outside Size    |                  | H: 1850mm, W: 750mm, D: 550mm |
| Weight          |                  | 130 kg                        |
| Capacity        |                  | 420pcs                        |
| Payment Method  |                  | Credit card,Coin,Cash         |
| Screen          |                  | 27inch+15.6inch               |
| Power           |                  | AC100V/240V, 50Hz/60Hz        |