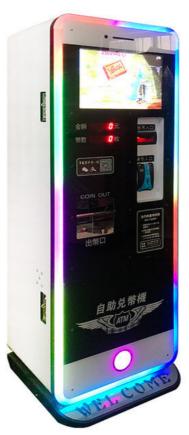

#### **Product Specification**

• Dispensing Method: **Push Button** 

· Display: LCD Screen+Touch Screen

• Language: English/Chinese Coins/Bills · Payment Method: AC 110V/220V • Power Supply: Standard · Size:

Vending Machine Type: Indoor/Outdoor Usage:

• Apperance: Attractive And Fashion, cartoon, Cute

• Operation Type: Coin Operated Classic/Modern • Game Type:

Matrial: Metal

· Operation: Coin Operated Machine • Highlight: Coin Operated Arcade Machines,

### **Product Description**

Customized Token Change Machine Money Changer Automatic Coin Exchange Machines

Factory Wholesale Coin Changer For Sale Atm Coin Bank Token Dispenser Coin Exchange Machine For Sale

Amusement Coin Exchange Machines Customized Money Changer Coin Exchange Machines For Sale

**Product Paramenters** 

| Brand           | YOYO GAME        |                               |
|-----------------|------------------|-------------------------------|
| Product Name:   | COIN CHANGER     |                               |
| Product Weight: | 60KG             |                               |
| Voltage:        | 110-240V         |                               |
| Power:          | 28W-43W          |                               |
| Size:           | W45*D41*H155CM   |                               |
| Material:       | Hardware+acrylic |                               |
| Outside Size    |                  | H: 1850mm, W: 750mm, D: 550mm |
| Weight          |                  | 130 kg                        |
| Capacity        |                  | 420pcs                        |
| Payment Method  |                  | Credit card,Coin,Cash         |
| Screen          |                  | 27inch+15.6inch               |
| Power           |                  | AC100V/240V, 50Hz/60Hz        |