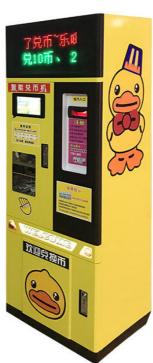

# **Product Description**

Customized Token Change Machine Money Changer Automatic Coin Exchange Machines

Factory Wholesale Coin Changer For Sale Atm Coin Bank Token Dispenser Coin Exchange Machine For Sale

Amusement Coin Exchange Machines Customized Money Changer Coin Exchange Machines For Sale **Product Paramenters** 

| Brand           | YOYO GAME        |                               |  |
|-----------------|------------------|-------------------------------|--|
| Product Name:   | COIN CHANGER     |                               |  |
| Product Weight: | 60KG             |                               |  |
| Voltage:        | 110-240V         |                               |  |
| Power:          | 28W-43W          |                               |  |
| Size:           | W45*D41*H155CM   |                               |  |
| Material:       | Hardware+acrylic |                               |  |
| Outside Size    |                  | H: 1850mm, W: 750mm, D: 550mm |  |
| Weight          |                  | 130 kg                        |  |
| Capacity        |                  | 420pcs                        |  |
| Payment Method  |                  | Credit card,Coin,Cash         |  |
| Screen          |                  | 27inch+15.6inch               |  |
| Power           |                  | AC100V/240V, 50Hz/60Hz        |  |