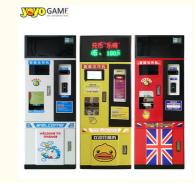

# **Product Description**

Customized Token Change Machine Money Changer Automatic Coin Exchange Machines

Factory Wholesale Coin Changer For Sale Atm Coin Bank Token Dispenser Coin Exchange Machine For Sale

Amusement Coin Exchange Machines Customized Money Changer Coin Exchange Machines For Sale **Product Paramenters** 

| Brand           | YOYO GAME        |                               |  |
|-----------------|------------------|-------------------------------|--|
| Product Name:   | COIN CHANGER     |                               |  |
| Product Weight: | 60KG             |                               |  |
| Voltage:        | 110-240V         |                               |  |
| Power:          | 28W-43W          |                               |  |
| Size:           | W45*D41*H155CM   |                               |  |
| Material:       | Hardware+acrylic |                               |  |
| Outside Size    |                  | H: 1850mm, W: 750mm, D: 550mm |  |
| Weight          |                  | 130 kg                        |  |
| Capacity        |                  | 420pcs                        |  |
| Payment Method  |                  | Credit card,Coin,Cash         |  |
| Screen          |                  | 27inch+15.6inch               |  |
| Power           |                  | AC100V/240V, 50Hz/60Hz        |  |