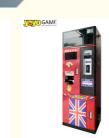

# **Product Description**

Customized Token Change Machine Money Changer Automatic Coin Exchange Machines

Factory Wholesale Coin Changer For Sale Atm Coin Bank Token Dispenser Coin Exchange Machine For Sale

Amusement Coin Exchange Machines Customized Money Changer Coin Exchange Machines For Sale **Product Paramenters** 

| Brand           | YOYO GAME        |                               |  |
|-----------------|------------------|-------------------------------|--|
| Product Name:   | COIN CHANGER     |                               |  |
| Product Weight: | 60KG             |                               |  |
| Voltage:        | 110-240V         |                               |  |
| Power:          | 28W-43W          |                               |  |
| Size:           | W45*D41*H155CM   |                               |  |
| Material:       | Hardware+acrylic |                               |  |
| Outside Size    |                  | H: 1850mm, W: 750mm, D: 550mm |  |
| Weight          |                  | 130 kg                        |  |
| Capacity        |                  | 420pcs                        |  |
| Payment Method  |                  | Credit card,Coin,Cash         |  |
| Screen          |                  | 27inch+15.6inch               |  |
| Power           |                  | AC100V/240V, 50Hz/60Hz        |  |