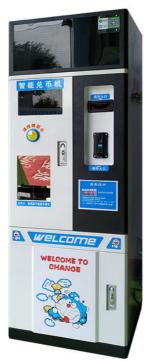

# **Product Description**

Customized Token Change Machine Money Changer Automatic Coin Exchange Machines

Factory Wholesale Coin Changer For Sale Atm Coin Bank Token Dispenser Coin Exchange Machine For Sale

Amusement Coin Exchange Machines Customized Money Changer Coin Exchange Machines For Sale **Product Paramenters** 

| Brand           | YOYO GAME        |                               |  |
|-----------------|------------------|-------------------------------|--|
| Product Name:   | COIN CHANGER     |                               |  |
| Product Weight: | 60KG             |                               |  |
| Voltage:        | 110-240V         |                               |  |
| Power:          | 28W-43W          |                               |  |
| Size:           | W45*D41*H155CM   |                               |  |
| Material:       | Hardware+acrylic |                               |  |
| Outside Size    |                  | H: 1850mm, W: 750mm, D: 550mm |  |
| Weight          |                  | 130 kg                        |  |
| Capacity        |                  | 420pcs                        |  |
| Payment Method  |                  | Credit card,Coin,Cash         |  |
| Screen          |                  | 27inch+15.6inch               |  |
| Power           |                  | AC100V/240V, 50Hz/60Hz        |  |