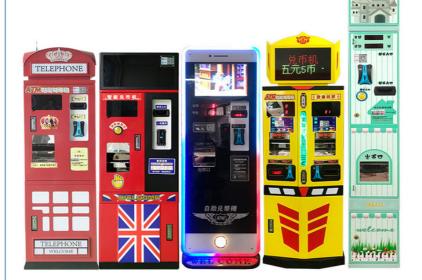

# More Images

# **Product Description**

Customized Token Change Machine Money Changer Automatic Coin Exchange Machines

Factory Wholesale Coin Changer For Sale Atm Coin Bank Token Dispenser Coin Exchange Machine For Sale

Amusement Coin Exchange Machines Customized Money Changer Coin Exchange Machines For Sale **Product Paramenters** 

| Brand           | YOYO GAME        |                               |  |
|-----------------|------------------|-------------------------------|--|
| Product Name:   | COIN CHANGER     |                               |  |
| Product Weight: | 60KG             |                               |  |
| Voltage:        | 110-240V         |                               |  |
| Power:          | 28W-43W          |                               |  |
| Size:           | W45*D41*H155CM   |                               |  |
| Material:       | Hardware+acrylic |                               |  |
| Outside Size    |                  | H: 1850mm, W: 750mm, D: 550mm |  |
| Weight          |                  | 130 kg                        |  |
| Capacity        |                  | 420pcs                        |  |
| Payment Method  |                  | Credit card,Coin,Cash         |  |
| Screen          |                  | 27inch+15.6inch               |  |
| Power           |                  | AC100V/240V, 50Hz/60Hz        |  |