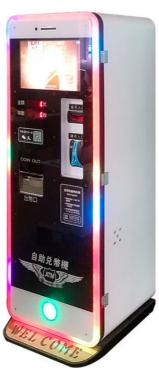

# **Product Description**

Customized Token Change Machine Money Changer Automatic Coin Exchange Machines

Factory Wholesale Coin Changer For Sale Atm Coin Bank Token Dispenser Coin Exchange Machine For Sale

Amusement Coin Exchange Machines Customized Money Changer Coin Exchange Machines For Sale **Product Paramenters** 

| Brand           | YOYO GAME        |                               |  |
|-----------------|------------------|-------------------------------|--|
| Product Name:   | COIN CHANGER     |                               |  |
| Product Weight: | 60KG             |                               |  |
| Voltage:        | 110-240V         |                               |  |
| Power:          | 28W-43W          |                               |  |
| Size:           | W45*D41*H155CM   |                               |  |
| Material:       | Hardware+acrylic |                               |  |
| Outside Size    |                  | H: 1850mm, W: 750mm, D: 550mm |  |
| Weight          |                  | 130 kg                        |  |
| Capacity        |                  | 420pcs                        |  |
| Payment Method  |                  | Credit card,Coin,Cash         |  |
| Screen          |                  | 27inch+15.6inch               |  |
| Power           |                  | AC100V/240V, 50Hz/60Hz        |  |