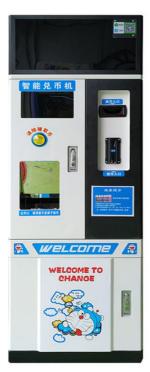

# **Product Description**

Customized Token Change Machine Money Changer Automatic Coin Exchange Machines

Factory Wholesale Coin Changer For Sale Atm Coin Bank Token Dispenser Coin Exchange Machine For Sale

Amusement Coin Exchange Machines Customized Money Changer Coin Exchange Machines For Sale **Product Paramenters** 

| Brand           | YOYO GAME        |                               |  |
|-----------------|------------------|-------------------------------|--|
| Product Name:   | COIN CHANGER     |                               |  |
| Product Weight: | 60KG             |                               |  |
| Voltage:        | 110-240V         |                               |  |
| Power:          | 28W-43W          |                               |  |
| Size:           | W45*D41*H155CM   |                               |  |
| Material:       | Hardware+acrylic |                               |  |
| Outside Size    |                  | H: 1850mm, W: 750mm, D: 550mm |  |
| Weight          |                  | 130 kg                        |  |
| Capacity        |                  | 420pcs                        |  |
| Payment Method  |                  | Credit card,Coin,Cash         |  |
| Screen          |                  | 27inch+15.6inch               |  |
| Power           |                  | AC100V/240V, 50Hz/60Hz        |  |