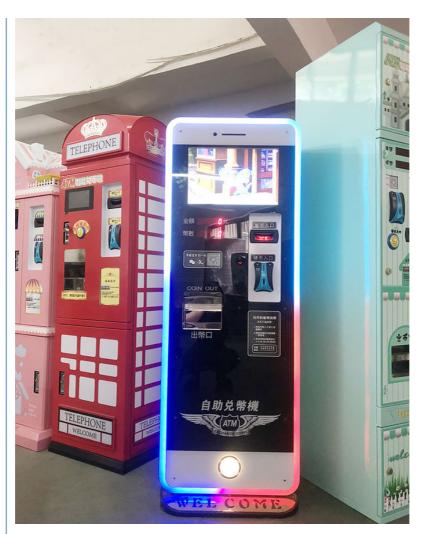

# **Product Description**

Customized Token Change Machine Money Changer Automatic Coin Exchange Machines

Factory Wholesale Coin Changer For Sale Atm Coin Bank Token Dispenser Coin Exchange Machine For Sale

Amusement Coin Exchange Machines Customized Money Changer Coin Exchange Machines For Sale **Product Paramenters** 

| Brand           | YOYO GAME        |                               |  |
|-----------------|------------------|-------------------------------|--|
| Product Name:   | COIN CHANGER     |                               |  |
| Product Weight: | 60KG             |                               |  |
| Voltage:        | 110-240V         |                               |  |
| Power:          | 28W-43W          |                               |  |
| Size:           | W45*D41*H155CM   |                               |  |
| Material:       | Hardware+acrylic |                               |  |
| Outside Size    |                  | H: 1850mm, W: 750mm, D: 550mm |  |
| Weight          |                  | 130 kg                        |  |
| Capacity        |                  | 420pcs                        |  |
| Payment Method  |                  | Credit card,Coin,Cash         |  |
| Screen          |                  | 27inch+15.6inch               |  |
| Power           |                  | AC100V/240V, 50Hz/60Hz        |  |