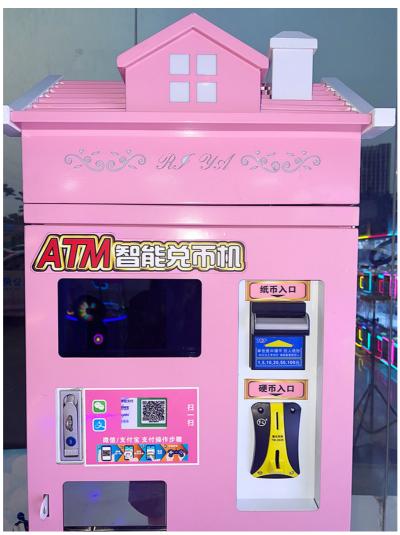

# **Product Description**

Customized Token Change Machine Money Changer Automatic Coin Exchange Machines

Factory Wholesale Coin Changer For Sale Atm Coin Bank Token Dispenser Coin Exchange Machine For Sale

Amusement Coin Exchange Machines Customized Money Changer Coin Exchange Machines For Sale **Product Paramenters** 

| Brand           | YOYO GAME        |                               |  |
|-----------------|------------------|-------------------------------|--|
| Product Name:   | COIN CHANGER     |                               |  |
| Product Weight: | 60KG             |                               |  |
| Voltage:        | 110-240V         |                               |  |
| Power:          | 28W-43W          |                               |  |
| Size:           | W45*D41*H155CM   |                               |  |
| Material:       | Hardware+acrylic |                               |  |
| Outside Size    |                  | H: 1850mm, W: 750mm, D: 550mm |  |
| Weight          |                  | 130 kg                        |  |
| Capacity        |                  | 420pcs                        |  |
| Payment Method  |                  | Credit card,Coin,Cash         |  |
| Screen          |                  | 27inch+15.6inch               |  |
| Power           |                  | AC100V/240V, 50Hz/60Hz        |  |