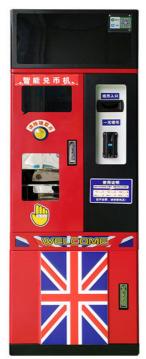

# **Product Description**

Customized Token Change Machine Money Changer Automatic Coin Exchange Machines

Factory Wholesale Coin Changer For Sale Atm Coin Bank Token Dispenser Coin Exchange Machine For Sale

Amusement Coin Exchange Machines Customized Money Changer Coin Exchange Machines For Sale **Product Paramenters** 

| Brand           | YOYO GAME        |                               |  |
|-----------------|------------------|-------------------------------|--|
| Product Name:   | COIN CHANGER     |                               |  |
| Product Weight: | 60KG             |                               |  |
| Voltage:        | 110-240V         |                               |  |
| Power:          | 28W-43W          |                               |  |
| Size:           | W45*D41*H155CM   |                               |  |
| Material:       | Hardware+acrylic |                               |  |
| Outside Size    |                  | H: 1850mm, W: 750mm, D: 550mm |  |
| Weight          |                  | 130 kg                        |  |
| Capacity        |                  | 420pcs                        |  |
| Payment Method  |                  | Credit card,Coin,Cash         |  |
| Screen          |                  | 27inch+15.6inch               |  |
| Power           |                  | AC100V/240V, 50Hz/60Hz        |  |