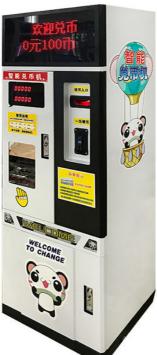

# **Product Description**

Customized Token Change Machine Money Changer Automatic Coin Exchange Machines

Factory Wholesale Coin Changer For Sale Atm Coin Bank Token Dispenser Coin Exchange Machine For Sale

Amusement Coin Exchange Machines Customized Money Changer Coin Exchange Machines For Sale **Product Paramenters** 

| Brand           | YOYO GAME        |                               |  |
|-----------------|------------------|-------------------------------|--|
| Product Name:   | COIN CHANGER     |                               |  |
| Product Weight: | 60KG             |                               |  |
| Voltage:        | 110-240V         |                               |  |
| Power:          | 28W-43W          |                               |  |
| Size:           | W45*D41*H155CM   |                               |  |
| Material:       | Hardware+acrylic |                               |  |
| Outside Size    |                  | H: 1850mm, W: 750mm, D: 550mm |  |
| Weight          |                  | 130 kg                        |  |
| Capacity        |                  | 420pcs                        |  |
| Payment Method  |                  | Credit card,Coin,Cash         |  |
| Screen          |                  | 27inch+15.6inch               |  |
| Power           |                  | AC100V/240V, 50Hz/60Hz        |  |