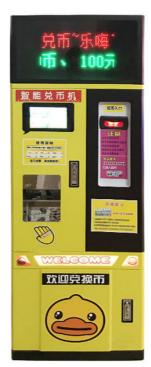

# **Product Description**

Customized Token Change Machine Money Changer Automatic Coin Exchange Machines

Factory Wholesale Coin Changer For Sale Atm Coin Bank Token Dispenser Coin Exchange Machine For Sale

Amusement Coin Exchange Machines Customized Money Changer Coin Exchange Machines For Sale **Product Paramenters** 

| Brand           | YOYO GAME        |                               |  |
|-----------------|------------------|-------------------------------|--|
| Product Name:   | COIN CHANGER     |                               |  |
| Product Weight: | 60KG             |                               |  |
| Voltage:        | 110-240V         |                               |  |
| Power:          | 28W-43W          |                               |  |
| Size:           | W45*D41*H155CM   |                               |  |
| Material:       | Hardware+acrylic |                               |  |
| Outside Size    |                  | H: 1850mm, W: 750mm, D: 550mm |  |
| Weight          |                  | 130 kg                        |  |
| Capacity        |                  | 420pcs                        |  |
| Payment Method  |                  | Credit card,Coin,Cash         |  |
| Screen          |                  | 27inch+15.6inch               |  |
| Power           |                  | AC100V/240V, 50Hz/60Hz        |  |