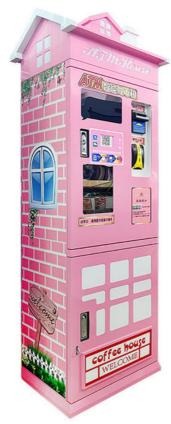

#### Customized Token Change Machine Money Changer Automatic Coin Exchange Machines Amusement Coin Exchange Machines Customized Money Changer Coin Exchange Machines For Sale

#### Product Paramenters

| Brand           | YOYO GAME        |                               |  |
|-----------------|------------------|-------------------------------|--|
| Product Name:   | COIN CHANGER     |                               |  |
| Product Weight: | 60KG             |                               |  |
| Voltage:        | 110-240V         |                               |  |
| Power:          | 28W-43W          |                               |  |
| Size:           | W45*D41*H155CM   |                               |  |
| Material:       | Hardware+acrylic |                               |  |
| Outside Size    |                  | H: 1850mm, W: 750mm, D: 550mm |  |
| Weight          |                  | 130 kg                        |  |
| Capacity        |                  | 420pcs                        |  |
| Payment Method  |                  | Credit card,Coin,Cash         |  |
| Screen          |                  | 27inch+15.6inch               |  |
| Power           |                  | AC100V/240V, 50Hz/60Hz        |  |