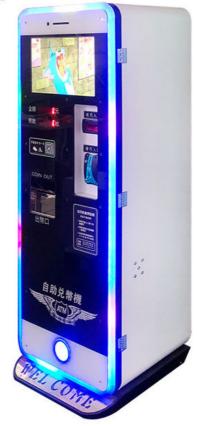

|  |
| Voltage:        | 110-240V         |                               |  |
| Power:          | 28W-43W          |                               |  |
| Size:           | W45*D41*H155CM   |                               |  |
| Material:       | Hardware+acrylic |                               |  |
| Outside Size    |                  | H: 1850mm, W: 750mm, D: 550mm |  |
| Weight          |                  | 130 kg                        |  |
| Capacity        |                  | 420pcs                        |  |
| Payment Method  |                  | Credit card,Coin,Cash         |  |
| Screen          |                  | 27inch+15.6inch               |  |
| Power           |                  | AC100V/240V, 50Hz/60Hz        |  |











































# "CONTACT US,

 $\sim$ 

P

0



# yoyogame-ann@foxmail.com +86 13710779991 (WhatAPP)

Due to VPN reasons, it may not be possible to reply in time





NO.278 XIN ROAD, DONGHUAN STREET, PANYU DISTRICT GUANGZHOU CITY, GUANGDONG PROVINCE, CHINA



Game Amusement Equipment Co., Ltd.

**&** +8613710779991 yoyogame.zhou@gmail.com © yoyogame-vendingmachine.com

YOYO GAME-No. 278, Xin Road, Donghuan Street, Panyu District, Guangzhou, China