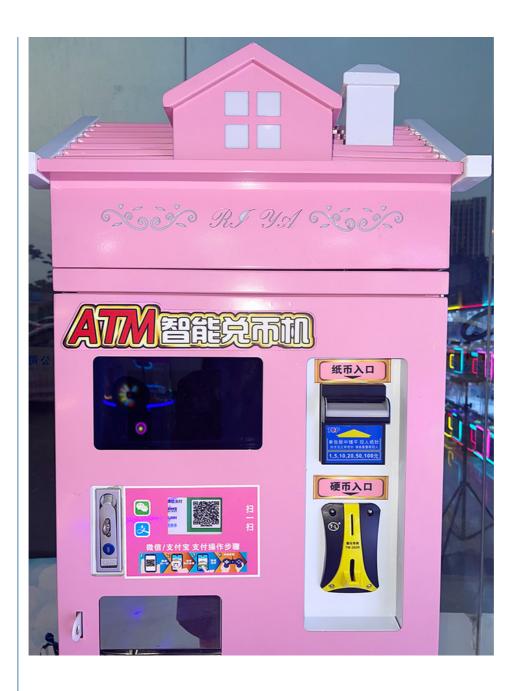

#### Customized Token Change Machine Money Changer Automatic Coin Exchange Machines Amusement Coin Exchange Machines Customized Money Changer Coin Exchange Machines For Sale

#### Product Paramenters

| Brand           | YOYO GAME        |                               |  |
|-----------------|------------------|-------------------------------|--|
| Product Name:   | COIN CHANGER     |                               |  |
| Product Weight: | 60KG             |                               |  |
| Voltage:        | 110-240V         |                               |  |
| Power:          | 28W-43W          |                               |  |
| Size:           | W45*D41*H155CM   |                               |  |
| Material:       | Hardware+acrylic |                               |  |
| Outside Size    |                  | H: 1850mm, W: 750mm, D: 550mm |  |
| Weight          |                  | 130 kg                        |  |
| Capacity        |                  | 420pcs                        |  |
| Payment Method  |                  | Credit card,Coin,Cash         |  |
| Screen          |                  | 27inch+15.6inch               |  |
| Power           |                  | AC100V/240V, 50Hz/60Hz        |  |