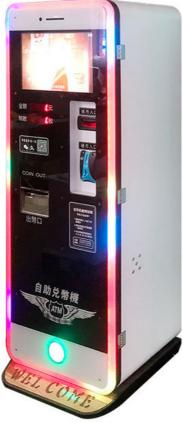

#### Customized Token Change Machine Money Changer Automatic Coin Exchange Machines Amusement Coin Exchange Machines Customized Money Changer Coin Exchange Machines For Sale

#### Product Paramenters

| Brand           | YOYO GAME        |                               |  |
|-----------------|------------------|-------------------------------|--|
| Product Name:   | COIN CHANGER     |                               |  |
| Product Weight: | 60KG             |                               |  |
| Voltage:        | 110-240V         |                               |  |
| Power:          | 28W-43W          |                               |  |
| Size:           | W45*D41*H155CM   |                               |  |
| Material:       | Hardware+acrylic |                               |  |
| Outside Size    |                  | H: 1850mm, W: 750mm, D: 550mm |  |
| Weight          |                  | 130 kg                        |  |
| Capacity        |                  | 420pcs                        |  |
| Payment Method  |                  | Credit card,Coin,Cash         |  |
| Screen          |                  | 27inch+15.6inch               |  |
| Power           |                  | AC100V/240V, 50Hz/60Hz        |  |