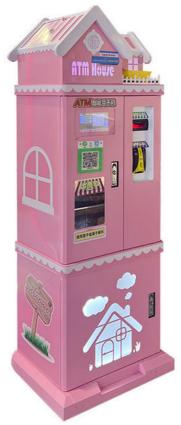

#### Customized Token Change Machine Money Changer Automatic Coin Exchange Machines Amusement Coin Exchange Machines Customized Money Changer Coin Exchange Machines For Sale

#### Product Paramenters

| Brand           | YOYO GAME        |                               |  |
|-----------------|------------------|-------------------------------|--|
| Product Name:   | COIN CHANGER     |                               |  |
| Product Weight: | 60KG             |                               |  |
| Voltage:        | 110-240V         |                               |  |
| Power:          | 28W-43W          |                               |  |
| Size:           | W45*D41*H155CM   |                               |  |
| Material:       | Hardware+acrylic |                               |  |
| Outside Size    |                  | H: 1850mm, W: 750mm, D: 550mm |  |
| Weight          |                  | 130 kg                        |  |
| Capacity        |                  | 420pcs                        |  |
| Payment Method  |                  | Credit card,Coin,Cash         |  |
| Screen          |                  | 27inch+15.6inch               |  |
| Power           |                  | AC100V/240V, 50Hz/60Hz        |  |