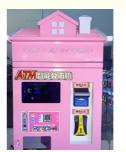

#### Customized Token Change Machine Money Changer Automatic Coin Exchange Machines Amusement Coin Exchange Machines Customized Money Changer Coin Exchange Machines For Sale

#### Product Paramenters

| Brand           | YOYO GAME        |                               |  |
|-----------------|------------------|-------------------------------|--|
| Product Name:   | COIN CHANGER     |                               |  |
| Product Weight: | 60KG             |                               |  |
| Voltage:        | 110-240V         |                               |  |
| Power:          | 28W-43W          |                               |  |
| Size:           | W45*D41*H155CM   |                               |  |
| Material:       | Hardware+acrylic |                               |  |
| Outside Size    |                  | H: 1850mm, W: 750mm, D: 550mm |  |
| Weight          |                  | 130 kg                        |  |
| Capacity        |                  | 420pcs                        |  |
| Payment Method  |                  | Credit card,Coin,Cash         |  |
| Screen          |                  | 27inch+15.6inch               |  |
| Power           |                  | AC100V/240V, 50Hz/60Hz        |  |