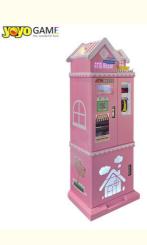

#### Customized Token Change Machine Money Changer Automatic Coin Exchange Machines Amusement Coin Exchange Machines Customized Money Changer Coin Exchange Machines For Sale

#### Product Paramenters

| Brand           | YOYO GAME        |                               |  |
|-----------------|------------------|-------------------------------|--|
| Product Name:   | COIN CHANGER     |                               |  |
| Product Weight: | 60KG             |                               |  |
| Voltage:        | 110-240V         |                               |  |
| Power:          | 28W-43W          |                               |  |
| Size:           | W45*D41*H155CM   |                               |  |
| Material:       | Hardware+acrylic |                               |  |
| Outside Size    |                  | H: 1850mm, W: 750mm, D: 550mm |  |
| Weight          |                  | 130 kg                        |  |
| Capacity        |                  | 420pcs                        |  |
| Payment Method  |                  | Credit card,Coin,Cash         |  |
| Screen          |                  | 27inch+15.6inch               |  |
| Power           |                  | AC100V/240V, 50Hz/60Hz        |  |