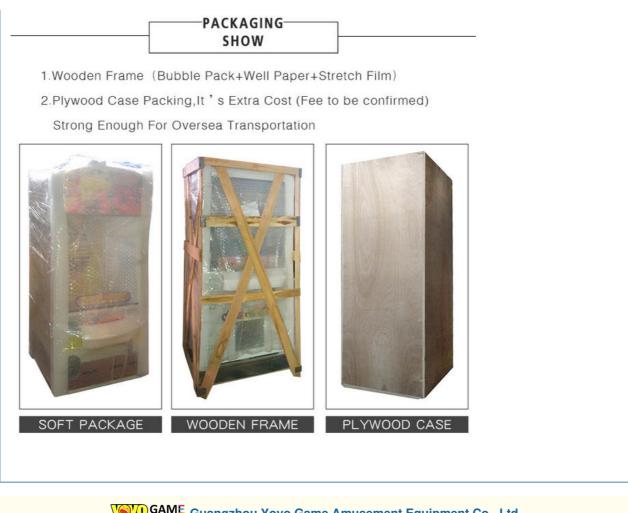

rial:       | Hardware+acrylic |                               |  |
| Outside Size    |                  | H: 1850mm, W: 750mm, D: 550mm |  |
| Weight          |                  | 130 kg                        |  |
| Capacity        |                  | 420pcs                        |  |
| Payment Method  |                  | Credit card,Coin,Cash         |  |
| Screen          |                  | 27inch+15.6inch               |  |
| Power           |                  | AC100V/240V, 50Hz/60Hz        |  |











































# "CONTACT US,

 $\sim$ 

P

0



# yoyogame-ann@foxmail.com +86 13710779991 (WhatAPP)

Due to VPN reasons, it may not be possible to reply in time





NO.278 XIN ROAD, DONGHUAN STREET, PANYU DISTRICT GUANGZHOU CITY, GUANGDONG PROVINCE, CHINA



Game Amusement Equipment Co., Ltd.

**&** +8613710779991 yoyogame.zhou@gmail.com © yoyogame-vendingmachine.com

YOYO GAME-No. 278, Xin Road, Donghuan Street, Panyu District, Guangzhou, China