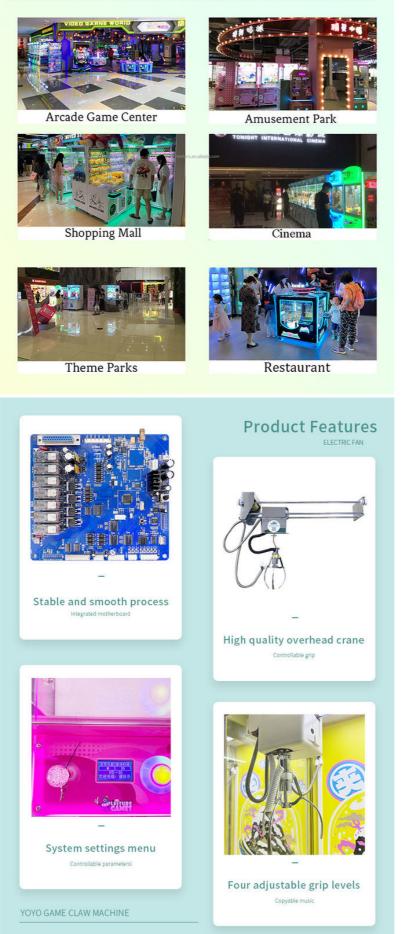

#### **ERANE**

Mainboard and whole machine R&D by ourself

#### STICKER

Sticker customization to make your machine more attractive;various sticker for different style.

COIN SLOT Coin acceptor special for Anti-EMI.

## CONSOLE

You can set the win rate and the coin you need for one play.Almost all the setting part can be done here.Error code can be shown on the LCD.

## Led Light box adverising to make the display more beautiful; be helpful for brands promotion.

# **APPLICABLE PLACES**

Suitable for arcade game center, shopping malls, theme park, coffee shops, KTV, bars, cinemas, game room,restaurant,etc.

Yoyo GAME-No. 278, Xin Road, Donghuan Street, Panyu District, Guangzhou, China