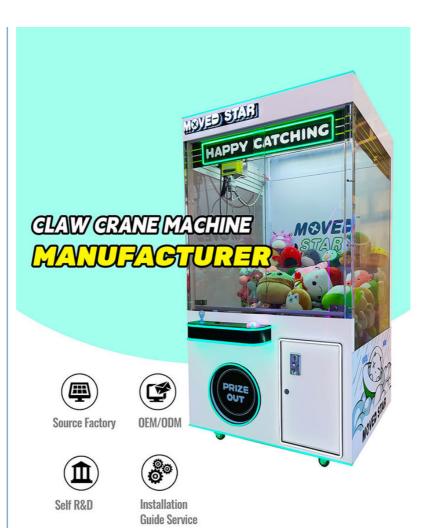

### **Product Description**

Big Doll Machine 44inch Coin Operated Game Toy Claw Crane Machine With Bill Acceptor Moved Star Metal Transparent Claw Crane Machine Coin Operated Games Plush Toys Vending Claw Machine With **Bill Acceptor** 

42inch Big Doll Machine 42nch Coin Operated Game Toy Claw Crane Machine With Bill Acceptor **Products Description** 

for more products please visit us on yoyogame-vendingmachine.com

| Product Name         | Claw Crane<br>Machine                                                                                                                                                                              | Model Number        | NF-C044  |  |
|----------------------|----------------------------------------------------------------------------------------------------------------------------------------------------------------------------------------------------|---------------------|----------|--|
| Туре                 | Toy game machine                                                                                                                                                                                   | Material            | Metal    |  |
| Product<br>Dimension | 113*122*212CM                                                                                                                                                                                      | Color               | Green    |  |
| Operating<br>Power   | 235W                                                                                                                                                                                               | Voltage             | 110/220V |  |
| Packaging Size       | 115*125*220CM                                                                                                                                                                                      | Packaging<br>Weight | 360Kgs   |  |
| Suitable for         | Amusement Game Center, Arcade Game Center, Shopping Mall                                                                                                                                           |                     |          |  |
| Plug Type            | CN/TW/UK/EU/US/ITA/CH/ZA/AUS                                                                                                                                                                       |                     |          |  |
| Operation            | Coin operated/Bill acceptor/Card reader/Credit card payment device                                                                                                                                 |                     |          |  |
| How to play          | <ol> <li>Put in the coins;</li> <li>Control the claw above the gift position;</li> <li>Press the button to catch the gift. If the gift is caught, take out the gift from the gift exit.</li> </ol> |                     |          |  |