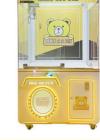

# 42inch Big Doll Machine 42nch Coin Operated Game Toy Claw Crane Machine With Bill Acceptor

for more products please visit us on yoyogame-vendingmachine.com

| <ul> <li>Place of Origin:</li> <li>Brand Name:</li> <li>Minimum Order Quantity:</li> <li>Delivery Time:</li> <li>Payment Terms:</li> <li>Supply Ability:</li> </ul>                                    | China<br>yoyogame<br>1<br>7 work days<br>L/C, D/A, D/P, T/T, Western Union,<br>MoneyGram<br>500sets pre month                                                                                                                                                    |         |
|--------------------------------------------------------------------------------------------------------------------------------------------------------------------------------------------------------|------------------------------------------------------------------------------------------------------------------------------------------------------------------------------------------------------------------------------------------------------------------|---------|
| Product Specification                                                                                                                                                                                  |                                                                                                                                                                                                                                                                  |         |
| <ul> <li>Features:</li> <li>Capacity:</li> <li>Material:</li> <li>Payment System:</li> <li>Power Consumption:</li> <li>Power Supply:</li> <li>Size:</li> <li>Suitable For:</li> <li>Weight:</li> </ul> | Interactive Touch Screen, Remote<br>Monitoring System, Customizable Prize<br>Options<br>100 Items<br>Stainless Steel<br>Coin, Bill, Credit Card<br>200W<br>AC 220V/50Hz<br>1000mm X 1000mm X 2100mm<br>Shopping Malls, Amusement Parks, Game<br>Centers<br>130kg | HIS 100 |
| <ul><li>Highlight:</li></ul>                                                                                                                                                                           | gift vending machine, prize vending machine,                                                                                                                                                                                                                     |         |

42inch Big Doll Machine 42nch Coin Operated Game Toy Claw Crane Machine With Bill Acceptor **Products Description** 

for more products please visit us on yoyogame-vendingmachine.com

| Product Name         | Claw Crane<br>Machine                                                                                                                                                                              | Model Number        | NF-C044  |  |
|----------------------|----------------------------------------------------------------------------------------------------------------------------------------------------------------------------------------------------|---------------------|----------|--|
| Туре                 | Toy game machine                                                                                                                                                                                   | Material            | Metal    |  |
| Product<br>Dimension | 113*122*212CM                                                                                                                                                                                      | Color               | Green    |  |
| Operating<br>Power   | 235W                                                                                                                                                                                               | Voltage             | 110/220V |  |
| Packaging Size       | 115*125*220CM                                                                                                                                                                                      | Packaging<br>Weight | 360Kgs   |  |
| Suitable for         | Amusement Game Center, Arcade Game Center, Shopping Mall                                                                                                                                           |                     |          |  |
| Plug Type            | CN/TW/UK/EU/US/ITA/CH/ZA/AUS                                                                                                                                                                       |                     |          |  |
| Operation            | Coin operated/Bill acceptor/Card reader/Credit card payment device                                                                                                                                 |                     |          |  |
| How to play          | <ol> <li>Put in the coins;</li> <li>Control the claw above the gift position;</li> <li>Press the button to catch the gift. If the gift is caught, take out the gift from the gift exit.</li> </ol> |                     |          |  |