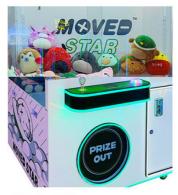

# 42inch Big Doll Machine 42nch Coin Operated Game Toy Claw Crane Machine With Bill Acceptor

for more products please visit us on yoyogame-vendingmachine.com

| <ul> <li>Place of Origin:</li> <li>Brand Name:</li> <li>Minimum Order Quantity:</li> <li>Delivery Time:</li> <li>Payment Terms:</li> <li>Supply Ability:</li> </ul>                                    | China<br>yoyogame<br>1<br>7 work days<br>L/C, D/A, D/P, T/T, Western Union,<br>MoneyGram<br>500sets pre month                                                                                                                                                    |         |
|--------------------------------------------------------------------------------------------------------------------------------------------------------------------------------------------------------|------------------------------------------------------------------------------------------------------------------------------------------------------------------------------------------------------------------------------------------------------------------|---------|
| Product Specification                                                                                                                                                                                  |                                                                                                                                                                                                                                                                  |         |
| <ul> <li>Features:</li> <li>Capacity:</li> <li>Material:</li> <li>Payment System:</li> <li>Power Consumption:</li> <li>Power Supply:</li> <li>Size:</li> <li>Suitable For:</li> <li>Weight:</li> </ul> | Interactive Touch Screen, Remote<br>Monitoring System, Customizable Prize<br>Options<br>100 Items<br>Stainless Steel<br>Coin, Bill, Credit Card<br>200W<br>AC 220V/50Hz<br>1000mm X 1000mm X 2100mm<br>Shopping Malls, Amusement Parks, Game<br>Centers<br>130kg | HIS 100 |
| <ul><li>Highlight:</li></ul>                                                                                                                                                                           | gift vending machine, prize vending machine,                                                                                                                                                                                                                     |         |

### **Product Description**

Big Doll Machine 44inch Coin Operated Game Toy Claw Crane Machine With Bill Acceptor Moved Star Metal Transparent Claw Crane Machine Coin Operated Games Plush Toys Vending Claw Machine With **Bill Acceptor** 

42inch Big Doll Machine 42nch Coin Operated Game Toy Claw Crane Machine With Bill Acceptor **Products Description** 

for more products please visit us on yoyogame-vendingmachine.com

| Product Name         | Claw Crane<br>Machine                                                                                                                                                                              | Model Number        | NF-C044  |  |
|----------------------|----------------------------------------------------------------------------------------------------------------------------------------------------------------------------------------------------|---------------------|----------|--|
| Туре                 | Toy game machine                                                                                                                                                                                   | Material            | Metal    |  |
| Product<br>Dimension | 113*122*212CM                                                                                                                                                                                      | Color               | Green    |  |
| Operating<br>Power   | 235W                                                                                                                                                                                               | Voltage             | 110/220V |  |
| Packaging Size       | 115*125*220CM                                                                                                                                                                                      | Packaging<br>Weight | 360Kgs   |  |
| Suitable for         | Amusement Game Center, Arcade Game Center, Shopping Mall                                                                                                                                           |                     |          |  |
| Plug Type            | CN/TW/UK/EU/US/ITA/CH/ZA/AUS                                                                                                                                                                       |                     |          |  |
| Operation            | Coin operated/Bill acceptor/Card reader/Credit card payment device                                                                                                                                 |                     |          |  |
| How to play          | <ol> <li>Put in the coins;</li> <li>Control the claw above the gift position;</li> <li>Press the button to catch the gift. If the gift is caught, take out the gift from the gift exit.</li> </ol> |                     |          |  |