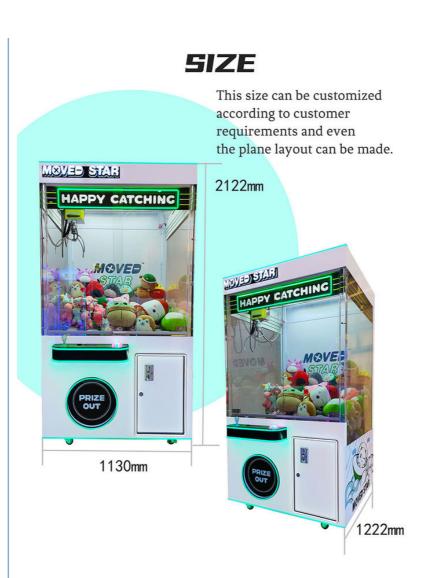

42inch Big Doll Machine 42nch Coin Operated Game Toy Claw Crane Machine With Bill Acceptor **Products Description** 

for more products please visit us on yoyogame-vendingmachine.com

| Product Name         | Claw Crane<br>Machine                                                                                                                                                                              | Model Number        | NF-C044  |  |
|----------------------|----------------------------------------------------------------------------------------------------------------------------------------------------------------------------------------------------|---------------------|----------|--|
| Туре                 | Toy game machine                                                                                                                                                                                   | Material            | Metal    |  |
| Product<br>Dimension | 113*122*212CM                                                                                                                                                                                      | Color               | Green    |  |
| Operating<br>Power   | 235W                                                                                                                                                                                               | Voltage             | 110/220V |  |
| Packaging Size       | 115*125*220CM                                                                                                                                                                                      | Packaging<br>Weight | 360Kgs   |  |
| Suitable for         | Amusement Game Center, Arcade Game Center, Shopping Mall                                                                                                                                           |                     |          |  |
| Plug Type            | CN/TW/UK/EU/US/ITA/CH/ZA/AUS                                                                                                                                                                       |                     |          |  |
| Operation            | Coin operated/Bill acceptor/Card reader/Credit card payment device                                                                                                                                 |                     |          |  |
| How to play          | <ol> <li>Put in the coins;</li> <li>Control the claw above the gift position;</li> <li>Press the button to catch the gift. If the gift is caught, take out the gift from the gift exit.</li> </ol> |                     |          |  |