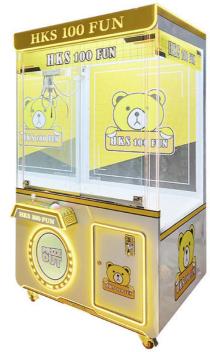

# 42inch Big Doll Machine 42nch Coin Operated Game Toy Claw Crane Machine With Bill Acceptor

for more products please visit us on yoyogame-vendingmachine.com

| <ul> <li>Place of Origin:</li> <li>Brand Name:</li> <li>Minimum Order Quantity:</li> <li>Delivery Time:</li> <li>Payment Terms:</li> <li>Supply Ability:</li> </ul>                                    | China<br>yoyogame<br>1<br>7 work days<br>L/C, D/A, D/P, T/T, Western Union,<br>MoneyGram<br>500sets pre month                                                                                                                                                    |         |
|--------------------------------------------------------------------------------------------------------------------------------------------------------------------------------------------------------|------------------------------------------------------------------------------------------------------------------------------------------------------------------------------------------------------------------------------------------------------------------|---------|
| Product Specification                                                                                                                                                                                  |                                                                                                                                                                                                                                                                  |         |
| <ul> <li>Features:</li> <li>Capacity:</li> <li>Material:</li> <li>Payment System:</li> <li>Power Consumption:</li> <li>Power Supply:</li> <li>Size:</li> <li>Suitable For:</li> <li>Weight:</li> </ul> | Interactive Touch Screen, Remote<br>Monitoring System, Customizable Prize<br>Options<br>100 Items<br>Stainless Steel<br>Coin, Bill, Credit Card<br>200W<br>AC 220V/50Hz<br>1000mm X 1000mm X 2100mm<br>Shopping Malls, Amusement Parks, Game<br>Centers<br>130kg | HIS 100 |
| <ul><li>Highlight:</li></ul>                                                                                                                                                                           | gift vending machine, prize vending machine,                                                                                                                                                                                                                     |         |

42inch Big Doll Machine 42nch Coin Operated Game Toy Claw Crane Machine With Bill Acceptor **Products Description** 

for more products please visit us on yoyogame-vendingmachine.com

| Product Name         | Claw Crane<br>Machine                                                                                                                                                                              | Model Number        | NF-C044  |  |
|----------------------|----------------------------------------------------------------------------------------------------------------------------------------------------------------------------------------------------|---------------------|----------|--|
| Туре                 | Toy game machine                                                                                                                                                                                   | Material            | Metal    |  |
| Product<br>Dimension | 113*122*212CM                                                                                                                                                                                      | Color               | Green    |  |
| Operating<br>Power   | 235W                                                                                                                                                                                               | Voltage             | 110/220V |  |
| Packaging Size       | 115*125*220CM                                                                                                                                                                                      | Packaging<br>Weight | 360Kgs   |  |
| Suitable for         | Amusement Game Center, Arcade Game Center, Shopping Mall                                                                                                                                           |                     |          |  |
| Plug Type            | CN/TW/UK/EU/US/ITA/CH/ZA/AUS                                                                                                                                                                       |                     |          |  |
| Operation            | Coin operated/Bill acceptor/Card reader/Credit card payment device                                                                                                                                 |                     |          |  |
| How to play          | <ol> <li>Put in the coins;</li> <li>Control the claw above the gift position;</li> <li>Press the button to catch the gift. If the gift is caught, take out the gift from the gift exit.</li> </ol> |                     |          |  |