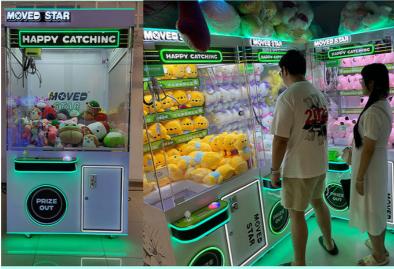

### **Product Description**

Big Doll Machine 44inch Coin Operated Game Toy Claw Crane Machine With Bill Acceptor Moved Star Metal Transparent Claw Crane Machine Coin Operated Games Plush Toys Vending Claw Machine With **Bill Acceptor** 

42inch Big Doll Machine 42nch Coin Operated Game Toy Claw Crane Machine With Bill Acceptor **Products Description** 

for more products please visit us on yoyogame-vendingmachine.com

| Product Name         | Claw Crane<br>Machine                                                                                                                                                                              | Model Number        | NF-C044  |  |
|----------------------|----------------------------------------------------------------------------------------------------------------------------------------------------------------------------------------------------|---------------------|----------|--|
| Туре                 | Toy game machine                                                                                                                                                                                   | Material            | Metal    |  |
| Product<br>Dimension | 113*122*212CM                                                                                                                                                                                      | Color               | Green    |  |
| Operating<br>Power   | 235W                                                                                                                                                                                               | Voltage             | 110/220V |  |
| Packaging Size       | 115*125*220CM                                                                                                                                                                                      | Packaging<br>Weight | 360Kgs   |  |
| Suitable for         | Amusement Game Center, Arcade Game Center, Shopping Mall                                                                                                                                           |                     |          |  |
| Plug Type            | CN/TW/UK/EU/US/ITA/CH/ZA/AUS                                                                                                                                                                       |                     |          |  |
| Operation            | Coin operated/Bill acceptor/Card reader/Credit card payment device                                                                                                                                 |                     |          |  |
| How to play          | <ol> <li>Put in the coins;</li> <li>Control the claw above the gift position;</li> <li>Press the button to catch the gift. If the gift is caught, take out the gift from the gift exit.</li> </ol> |                     |          |  |