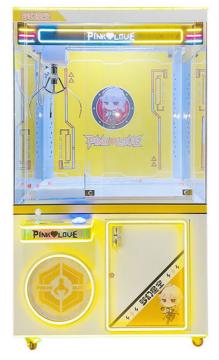

# 42inch Big Doll Machine 42nch Coin Operated Game Toy Claw Crane Machine With Bill Acceptor

for more products please visit us on yoyogame-vendingmachine.com

| <ul> <li>Place of Origin:</li> <li>Brand Name:</li> <li>Minimum Order Quantity:</li> <li>Delivery Time:</li> <li>Payment Terms:</li> <li>Supply Ability:</li> </ul>                                    | China<br>yoyogame<br>1<br>7 work days<br>L/C, D/A, D/P, T/T, Western Union,<br>MoneyGram<br>500sets pre month                                                                                                                                                    |         |
|--------------------------------------------------------------------------------------------------------------------------------------------------------------------------------------------------------|------------------------------------------------------------------------------------------------------------------------------------------------------------------------------------------------------------------------------------------------------------------|---------|
| Product Specification                                                                                                                                                                                  |                                                                                                                                                                                                                                                                  |         |
| <ul> <li>Features:</li> <li>Capacity:</li> <li>Material:</li> <li>Payment System:</li> <li>Power Consumption:</li> <li>Power Supply:</li> <li>Size:</li> <li>Suitable For:</li> <li>Weight:</li> </ul> | Interactive Touch Screen, Remote<br>Monitoring System, Customizable Prize<br>Options<br>100 Items<br>Stainless Steel<br>Coin, Bill, Credit Card<br>200W<br>AC 220V/50Hz<br>1000mm X 1000mm X 2100mm<br>Shopping Malls, Amusement Parks, Game<br>Centers<br>130kg | HIS 100 |
| <ul><li>Highlight:</li></ul>                                                                                                                                                                           | gift vending machine, prize vending machine,                                                                                                                                                                                                                     |         |

### **Product Description**

Big Doll Machine 44inch Coin Operated Game Toy Claw Crane Machine With Bill Acceptor Moved Star Metal Transparent Claw Crane Machine Coin Operated Games Plush Toys Vending Claw Machine With **Bill Acceptor** 

42inch Big Doll Machine 42nch Coin Operated Game Toy Claw Crane Machine With Bill Acceptor **Products Description** 

for more products please visit us on yoyogame-vendingmachine.com

| Product Name         | Claw Crane<br>Machine                                                                                                                                                                              | Model Number        | NF-C044  |  |
|----------------------|----------------------------------------------------------------------------------------------------------------------------------------------------------------------------------------------------|---------------------|----------|--|
| Туре                 | Toy game machine                                                                                                                                                                                   | Material            | Metal    |  |
| Product<br>Dimension | 113*122*212CM                                                                                                                                                                                      | Color               | Green    |  |
| Operating<br>Power   | 235W                                                                                                                                                                                               | Voltage             | 110/220V |  |
| Packaging Size       | 115*125*220CM                                                                                                                                                                                      | Packaging<br>Weight | 360Kgs   |  |
| Suitable for         | Amusement Game Center, Arcade Game Center, Shopping Mall                                                                                                                                           |                     |          |  |
| Plug Type            | CN/TW/UK/EU/US/ITA/CH/ZA/AUS                                                                                                                                                                       |                     |          |  |
| Operation            | Coin operated/Bill acceptor/Card reader/Credit card payment device                                                                                                                                 |                     |          |  |
| How to play          | <ol> <li>Put in the coins;</li> <li>Control the claw above the gift position;</li> <li>Press the button to catch the gift. If the gift is caught, take out the gift from the gift exit.</li> </ol> |                     |          |  |