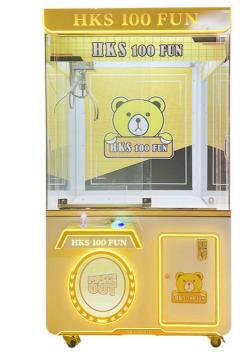

# 42inch Big Doll Machine 42nch Coin Operated Game Toy Claw Crane Machine With Bill Acceptor

for more products please visit us on yoyogame-vendingmachine.com

| <ul> <li>Place of Origin:</li> <li>Brand Name:</li> <li>Minimum Order Quantity:</li> <li>Delivery Time:</li> <li>Payment Terms:</li> <li>Supply Ability:</li> </ul>                                    | China<br>yoyogame<br>1<br>7 work days<br>L/C, D/A, D/P, T/T, Western Union,<br>MoneyGram<br>500sets pre month                                                                                                                                                    |         |
|--------------------------------------------------------------------------------------------------------------------------------------------------------------------------------------------------------|------------------------------------------------------------------------------------------------------------------------------------------------------------------------------------------------------------------------------------------------------------------|---------|
| Product Specification                                                                                                                                                                                  |                                                                                                                                                                                                                                                                  |         |
| <ul> <li>Features:</li> <li>Capacity:</li> <li>Material:</li> <li>Payment System:</li> <li>Power Consumption:</li> <li>Power Supply:</li> <li>Size:</li> <li>Suitable For:</li> <li>Weight:</li> </ul> | Interactive Touch Screen, Remote<br>Monitoring System, Customizable Prize<br>Options<br>100 Items<br>Stainless Steel<br>Coin, Bill, Credit Card<br>200W<br>AC 220V/50Hz<br>1000mm X 1000mm X 2100mm<br>Shopping Malls, Amusement Parks, Game<br>Centers<br>130kg | HIS 100 |
| <ul><li>Highlight:</li></ul>                                                                                                                                                                           | gift vending machine, prize vending machine,                                                                                                                                                                                                                     |         |

42inch Big Doll Machine 42nch Coin Operated Game Toy Claw Crane Machine With Bill Acceptor **Products Description** 

for more products please visit us on yoyogame-vendingmachine.com

| Product Name         | Claw Crane<br>Machine                                                                                                                                                                              | Model Number        | NF-C044  |  |
|----------------------|----------------------------------------------------------------------------------------------------------------------------------------------------------------------------------------------------|---------------------|----------|--|
| Туре                 | Toy game machine                                                                                                                                                                                   | Material            | Metal    |  |
| Product<br>Dimension | 113*122*212CM                                                                                                                                                                                      | Color               | Green    |  |
| Operating<br>Power   | 235W                                                                                                                                                                                               | Voltage             | 110/220V |  |
| Packaging Size       | 115*125*220CM                                                                                                                                                                                      | Packaging<br>Weight | 360Kgs   |  |
| Suitable for         | Amusement Game Center, Arcade Game Center, Shopping Mall                                                                                                                                           |                     |          |  |
| Plug Type            | CN/TW/UK/EU/US/ITA/CH/ZA/AUS                                                                                                                                                                       |                     |          |  |
| Operation            | Coin operated/Bill acceptor/Card reader/Credit card payment device                                                                                                                                 |                     |          |  |
| How to play          | <ol> <li>Put in the coins;</li> <li>Control the claw above the gift position;</li> <li>Press the button to catch the gift. If the gift is caught, take out the gift from the gift exit.</li> </ol> |                     |          |  |