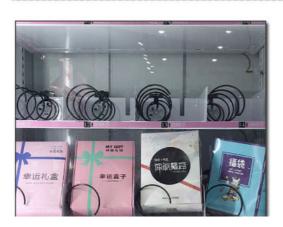

### PRODUCT ATTRIBUTE

► NAME : VENDING MACHINE ► BRAND : YOYO GAME

► USAGE : MARKETS, HOTELS, SCHOOLS, ETC. ► SIZE : W1280\*D863\*H1940MM

► POWER: 180W ► WEIGH: 150KG

Blind box

Lego toys

Food play

Wine drinks

Cosmetic

Handicrafts

The cargo lanes can be mixed and customized, please contact us