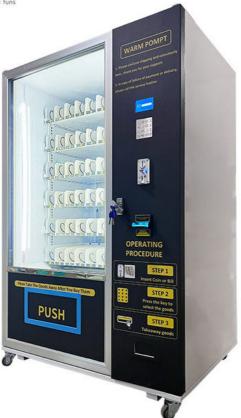

#### **Product Specification**

Machine Type:
 Automatic

• Payment Method: Cash, Credit/Debit Cards, Mobile Payments

Produxt Name: Vending Machine

• Single Gross Weight: 230kg

• Size: 1200 (W) X 850 (D)x 1900 (H) Mm

Storage Capacity: About 200-600pc
 Voltage: 220/110 V 50/60

Warranty:
 1 Year Limited Warranty

• Wifi Standard: Wireless,2.4G & 5G,802.11ac/b/g/n

• Highlight: cosmetics vending machines,

hot wheel vending machine, automatic vending machine

#### Small Business Machine Ideas Dink and Snack Vending Machine Locker Vending Machine

| Product Name  | Vending machine                                           |
|---------------|-----------------------------------------------------------|
| Warranty      | 1 Year                                                    |
| Material      | Metal Steel                                               |
| Weight        | 230kg                                                     |
| Dimension     | 1200(W)*800(D)*1800(H)mm                                  |
| Application   | Subway Station, Shopping Mall, Hotel, School, Public Area |
| Capacity      | 200-500pcs                                                |
| Dispense Type | Spiral Spring Draw Out                                    |