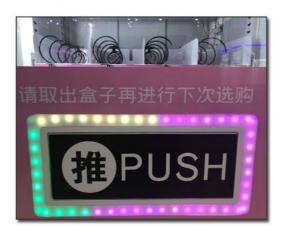

ic Area |
| Capacity      | 200-500pcs                                                |
| Dispense Type | Spiral Spring Draw Out                                    |

















### PRODUCT ATTRIBUTE

► NAME : VENDING MACHINE ► BRAND : YOYO GAME

► USAGE : MARKETS, HOTELS, SCHOOLS, ETC. ► SIZE : W1280\*D863\*H1940MM

► POWER: 180W ► WEIGH: 150KG







Blind box



Lego toys



Food play





Wine drinks



Cosmetic





Handicrafts

The cargo lanes can be mixed and customized, please contact us



## **METAL CHASSIS ENVIRONMENTAL** PAINT

Environmentally friendly high-quality chassis The color is bright and shiny







## **QUALITY SPRING CARGO LANE**

According to the product Size custom width and height



## **LIGHT PICKUP**

Brilliant lighting tips
Highlight design and quality







# TOUCH SCREEN WIFI CONNECTION

Background management track of revenue and status



## QUALITY INSPECTION BEFORE SHIPMENT

Aging test before shipment

Ensure the normal operation of
the machine





## Game Amusement Equipment Co., Ltd.

+8613710779991

yoyogame.zhou@gmail.com yoyogame-vendingmachine.com

YOYO GAME-No. 278, Xin Road, Donghuan Street, Panyu District, Guangzhou, China