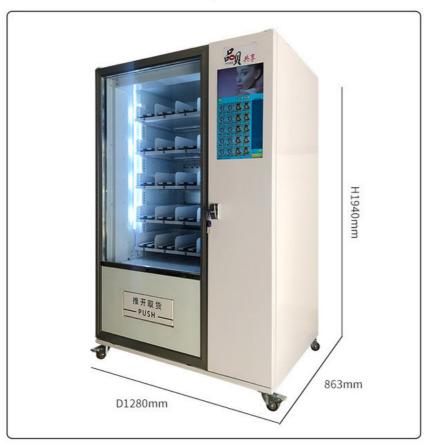

### PRODUCT ATTRIBUTE

► NAME : VENDING MACHINE ► BRAND : YOYO GAME

► USAGE : MARKETS, HOTELS, SCHOOLS, ETC. ► SIZE : W1280\*D863\*H1940MM

► POWER: 180W ► WEIGH: 150KG

Blind box

Lego toys

Food play

Wine drinks