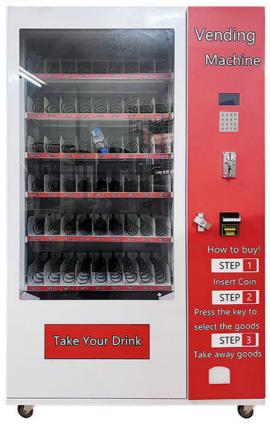

#### **Product Specification**

Machine Type:
 Automatic

• Payment Method: Cash, Credit/Debit Cards, Mobile Payments

Produxt Name: Vending Machine

• Single Gross Weight: 230kg

• Size: 1200 (W) X 850 (D)x 1900 (H) Mm

Storage Capacity: About 200-600pc
 Voltage: 220/110 V 50/60

Warranty:
 1 Year Limited Warranty

• Wifi Standard: Wireless,2.4G & 5G,802.11ac/b/g/n

• Highlight: cosmetics vending machines,

hot wheel vending machine, automatic vending machine

#### Small Business Machine Ideas Dink and Snack Vending Machine Locker Vending Machine

| Product Name  | Vending machine                                           |
|---------------|-----------------------------------------------------------|
| Warranty      | 1 Year                                                    |
| Material      | Metal Steel                                               |
| Weight        | 230kg                                                     |
| Dimension     | 1200(W)*800(D)*1800(H)mm                                  |
| Application   | Subway Station, Shopping Mall, Hotel, School, Public Area |
| Capacity      | 200-500pcs                                                |
| Dispense Type | Spiral Spring Draw Out                                    |