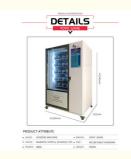

### PRODUCT ATTRIBUTE

► NAME : VENDING MACHINE ► BRAND : YOYO GAME

► USAGE : MARKETS, HOTELS, SCHOOLS, ETC. ► SIZE : W1280\*D863\*H1940MM

► POWER: 180W ► WEIGH: 150KG

Blind box

Lego toys

Food play

Wine drinks