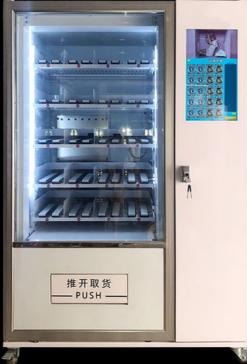

## Small Business Machine Ideas Dink and Snack Vending Machine Locker Vending Machine

#### Small Business Machine Ideas Dink and Snack Vending Machine Locker Vending Machine

| Product Name  | Vending machine                                           |
|---------------|-----------------------------------------------------------|
| Warranty      | 1 Year                                                    |
| Material      | Metal Steel                                               |
| Weight        | 230kg                                                     |
| Dimension     | 1200(W)*800(D)*1800(H)mm                                  |
| Application   | Subway Station, Shopping Mall, Hotel, School, Public Area |
| Capacity      | 200-500pcs                                                |
| Dispense Type | Spiral Spring Draw Out                                    |

### PRODUCT ATTRIBUTE

► NAME : VENDING MACHINE ► BRAND : YOYO GAME

► USAGE : MARKETS, HOTELS, SCHOOLS, ETC. ► SIZE : W1280\*D863\*H1940MM

► POWER: 180W ► WEIGH: 150KG

Blind box

Lego toys

Food play

Wine drinks