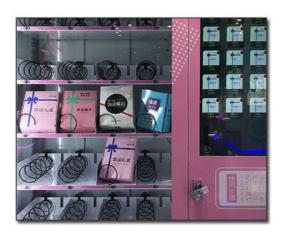

## **QUALITY SPRING CARGO LANE**

According to the product Size custom width and height

### PRODUCT ATTRIBUTE

► NAME : VENDING MACHINE ► BRAND : YOYO GAME

► USAGE : MARKETS, HOTELS, SCHOOLS, ETC. ► SIZE : W1280\*D863\*H1940MM

► POWER: 180W ► WEIGH: 150KG

Blind box

Lego toys

Food play

Wine drinks