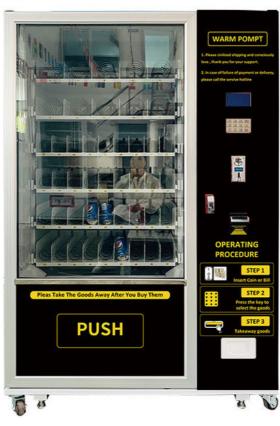

#### **Product Specification**

Machine Type:
 Automatic

• Payment Method: Cash, Credit/Debit Cards, Mobile Payments

Produxt Name: Vending Machine

• Single Gross Weight: 230kg

• Size: 1200 (W) X 850 (D)x 1900 (H) Mm

Storage Capacity: About 200-600pc
 Voltage: 220/110 V 50/60

Warranty:
 1 Year Limited Warranty

• Wifi Standard: Wireless,2.4G & 5G,802.11ac/b/g/n

• Highlight: cosmetics vending machines,

hot wheel vending machine, automatic vending machine

#### Small Business Machine Ideas Dink and Snack Vending Machine Locker Vending Machine

| Product Name  | Vending machine                                           |
|---------------|-----------------------------------------------------------|
| Warranty      | 1 Year                                                    |
| Material      | Metal Steel                                               |
| Weight        | 230kg                                                     |
| Dimension     | 1200(W)*800(D)*1800(H)mm                                  |
| Application   | Subway Station, Shopping Mall, Hotel, School, Public Area |
| Capacity      | 200-500pcs                                                |
| Dispense Type | Spiral Spring Draw Out                                    |