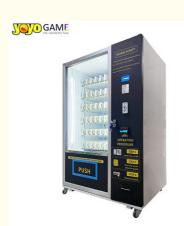

## Small Business Machine Ideas Dink and Snack Vending Machine Locker Vending Machine

#### Small Business Machine Ideas Dink and Snack Vending Machine Locker Vending Machine

| Product Name  | Vending machine                                           |
|---------------|-----------------------------------------------------------|
| Warranty      | 1 Year                                                    |
| Material      | Metal Steel                                               |
| Weight        | 230kg                                                     |
| Dimension     | 1200(W)*800(D)*1800(H)mm                                  |
| Application   | Subway Station, Shopping Mall, Hotel, School, Public Area |
| Capacity      | 200-500pcs                                                |
| Dispense Type | Spiral Spring Draw Out                                    |