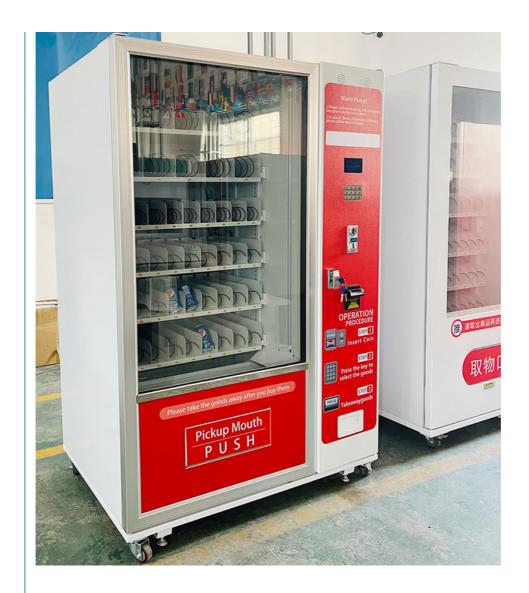

## Small Business Machine Ideas Dink and Snack Vending Machine Locker Vending Machine

#### Small Business Machine Ideas Dink and Snack Vending Machine Locker Vending Machine

| Product Name  | Vending machine                                           |
|---------------|-----------------------------------------------------------|
| Warranty      | 1 Year                                                    |
| Material      | Metal Steel                                               |
| Weight        | 230kg                                                     |
| Dimension     | 1200(W)*800(D)*1800(H)mm                                  |
| Application   | Subway Station, Shopping Mall, Hotel, School, Public Area |
| Capacity      | 200-500pcs                                                |
| Dispense Type | Spiral Spring Draw Out                                    |

### PRODUCT ATTRIBUTE

► NAME : VENDING MACHINE ► BRAND : YOYO GAME

► USAGE : MARKETS, HOTELS, SCHOOLS, ETC. ► SIZE : W1280\*D863\*H1940MM

► POWER: 180W ► WEIGH: 150KG

Blind box

Lego toys

Food play

Wine drinks