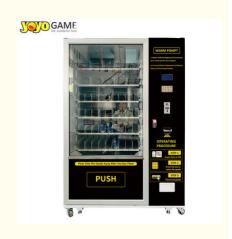

## Small Business Machine Ideas Dink and Snack Vending Machine Locker Vending Machine

#### Small Business Machine Ideas Dink and Snack Vending Machine Locker Vending Machine

| Product Name  | Vending machine                                           |
|---------------|-----------------------------------------------------------|
| Warranty      | 1 Year                                                    |
| Material      | Metal Steel                                               |
| Weight        | 230kg                                                     |
| Dimension     | 1200(W)*800(D)*1800(H)mm                                  |
| Application   | Subway Station, Shopping Mall, Hotel, School, Public Area |
| Capacity      | 200-500pcs                                                |
| Dispense Type | Spiral Spring Draw Out                                    |