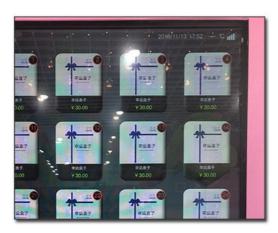

# TOUCH SCREEN WIFI CONNECTION

Background management track of revenue and status