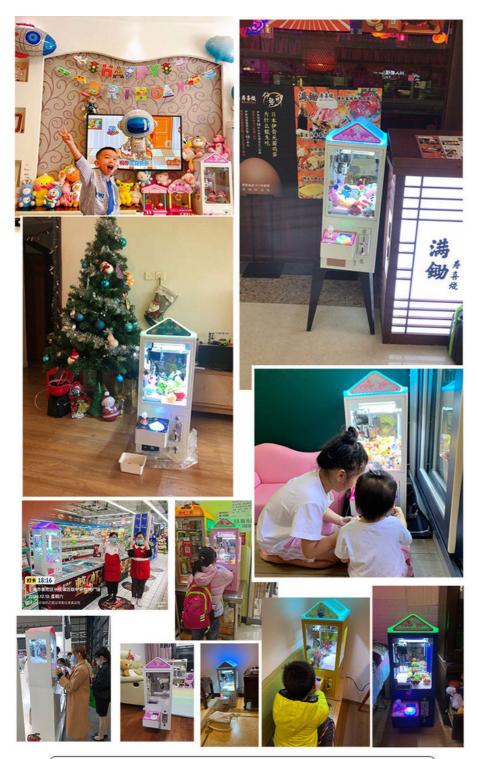

| China                                                                                                                             |  |  |

| Item          | Mini claw machine |
|---------------|-------------------|
| is_customized | Yes               |
| Plug Type     | All Types         |
| Size          | L45*W30*H85       |
| Power         | 60w               |
| Voltage       | 110/220V          |
| Weight        | 25kg              |





31cm\*30cm\*84cm



















## PRODUCT ATTRIBUTE

| ► NAME:   | VENDING MACHINE | ▶ BRAND :  | YOYO GAME        |
|-----------|-----------------|------------|------------------|
| ► USAGE : | SHOPPING MALL   | ▶ SIZE :   | W300*D450*H840MM |
| ▶ POWER : | 30W             | ► WEIGHT : | 25KG             |



# **PRODUCT SHOW**









More patterns...Waiting for you to customize



# GAME Guangzhou Yoyo Game Amusement Equipment Co., Ltd.

♦ +8613710779991 
☑ yoyogame.zhou@gmail.com 
☑ yoyogame-vendingmachine.com

YOYO GAME-No. 278, Xin Road, Donghuan Street, Panyu District, Guangzhou, China