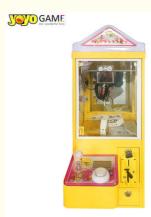

# Product Description

Mini Claw Crane Machine Toy Crane Gift Vending Machine

## Kids indoor games claw machine small mini claw machine toy for kids shopping mall machine

| Main board:   | Taiwan liquid crystal main board Sky car: imported non embroidered steel luxury car Power: luxury and high-power power supply 24V |  |  |
|---------------|-----------------------------------------------------------------------------------------------------------------------------------|--|--|
| Rocker:       | high grade seven color rocker, seven color key                                                                                    |  |  |
| Chassis:      | plastic suction                                                                                                                   |  |  |
| Lighting:     | Jewelry grade LED lamp Coin device: dual intelligence                                                                             |  |  |
| Size:         | 30*45*170cm                                                                                                                       |  |  |
| Weight:       | (KGS)60KGS                                                                                                                        |  |  |
| Colors:       | Red, yellow, blue, green, purple, pink,white,black etc.                                                                           |  |  |
| Introduction: | 1.Light (vehicle equipped with LED lamp, high brightness, long life)                                                              |  |  |
|               | 2.Music (built-in MP 3music boxcontrol, SD card can be inserted, adjust the volume)                                               |  |  |
|               | 3. Timing control (computer version controller, can according to their owntheir own need to set the running time)                 |  |  |
|               | 4.Remote control (car can use the same remote control and stop operation, need to be added)                                       |  |  |
|               | 5.Standard accessories: charger 1, wearing parts (brush, bulb, lamp, fuse)                                                        |  |  |
| Advantage:    | 1.Anti-UV                                                                                                                         |  |  |
|               | 2.Anti-static                                                                                                                     |  |  |
|               | 3.Security                                                                                                                        |  |  |
|               | 4.Environmental protection                                                                                                        |  |  |
|               | 5.Color is never to fade                                                                                                          |  |  |
| Age Range:    | >5                                                                                                                                |  |  |
| Capacity:     | 2 adults, 1 children                                                                                                              |  |  |
| Apply to:     | Amusement park, kindergarten, pre-school, residential area, supermarket, restaurant, etc.                                         |  |  |
| Packing:      | Standard export packing Plastic parts: bubble bag and pp film Iron parts: cotton and pp film                                      |  |  |
| origin        | China                                                                                                                             |  |  |