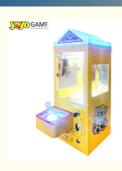

# Product Description

Mini Claw Crane Machine Toy Crane Gift Vending Machine

## Kids indoor games claw machine small mini claw machine toy for kids shopping mall machine

| Main board:   | Taiwan liquid crystal main board Sky car: imported non embroidered steel luxury car Power: luxury and high-power power supply 24V |  |  |
|---------------|-----------------------------------------------------------------------------------------------------------------------------------|--|--|
| Rocker:       | high grade seven color rocker, seven color key                                                                                    |  |  |
| Chassis:      | plastic suction                                                                                                                   |  |  |
| Lighting:     | Jewelry grade LED lamp Coin device: dual intelligence                                                                             |  |  |
| Size:         | 30*45*170cm                                                                                                                       |  |  |
| Weight:       | (KGS)60KGS                                                                                                                        |  |  |
| Colors:       | Red, yellow, blue, green, purple, pink,white,black etc.                                                                           |  |  |
| Introduction: | 1.Light (vehicle equipped with LED lamp, high brightness, long life)                                                              |  |  |
|               | 2.Music (built-in MP 3music boxcontrol, SD card can be inserted, adjust the volume)                                               |  |  |
|               | 3. Timing control (computer version controller, can according to their owntheir own need to set the running time)                 |  |  |
|               | 4.Remote control (car can use the same remote control and stop operation, need to be added)                                       |  |  |
|               | 5.Standard accessories: charger 1, wearing parts (brush, bulb, lamp, fuse)                                                        |  |  |
| Advantage:    | 1.Anti-UV                                                                                                                         |  |  |
|               | 2.Anti-static                                                                                                                     |  |  |
|               | 3.Security                                                                                                                        |  |  |
|               | 4.Environmental protection                                                                                                        |  |  |
|               | 5.Color is never to fade                                                                                                          |  |  |
| Age Range:    | >5                                                                                                                                |  |  |
| Capacity:     | 2 adults, 1 children                                                                                                              |  |  |
| Apply to:     | Amusement park, kindergarten, pre-school, residential area, supermarket, restaurant, etc.                                         |  |  |
| Packing:      | Standard export packing Plastic parts: bubble bag and pp film Iron parts: cotton and pp film                                      |  |  |
| origin        | China                                                                                                                             |  |  |