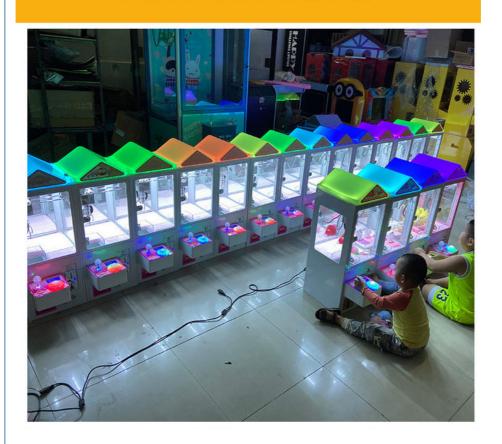

rigin        | China                                                                                                                             |  |  |

| Item          | Mini claw machine |
|---------------|-------------------|
| is_customized | Yes               |
| Plug Type     | All Types         |
| Size          | L45*W30*H85       |
| Power         | 60w               |
| Voltage       | 110/220V          |
| Weight        | 25kg              |





31cm\*30cm\*84cm



















## PRODUCT ATTRIBUTE

| ► NAME:   | VENDING MACHINE | ▶ BRAND :  | YOYO GAME        |
|-----------|-----------------|------------|------------------|
| ► USAGE : | SHOPPING MALL   | ▶ SIZE :   | W300*D450*H840MM |
| ▶ POWER : | 30W             | ► WEIGHT : | 25KG             |



# **PRODUCT SHOW**









More patterns...Waiting for you to customize



# GAME Guangzhou Yoyo Game Amusement Equipment Co., Ltd.

♦ +8613710779991 
☑ yoyogame.zhou@gmail.com 
☑ yoyogame-vendingmachine.com

YOYO GAME-No. 278, Xin Road, Donghuan Street, Panyu District, Guangzhou, China