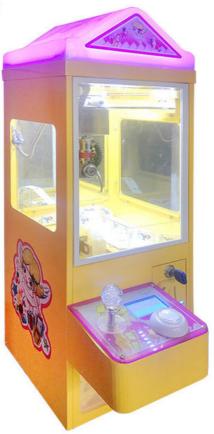

## Kids indoor games claw machine small mini claw machine toy for kids shopping mall machine

| Main board:   | Taiwan liquid crystal main board Sky car: imported non embroidered steel luxury car Power: luxury and high-power power supply 24V |  |  |
|---------------|-----------------------------------------------------------------------------------------------------------------------------------|--|--|
| Rocker:       | high grade seven color rocker, seven color key                                                                                    |  |  |
| Chassis:      | plastic suction                                                                                                                   |  |  |
| Lighting:     | Jewelry grade LED lamp Coin device: dual intelligence                                                                             |  |  |
| Size:         | 30*45*170cm                                                                                                                       |  |  |
| Weight:       | (KGS)60KGS                                                                                                                        |  |  |
| Colors:       | Red, yellow, blue, green, purple, pink,white,black etc.                                                                           |  |  |
| Introduction: | 1.Light (vehicle equipped with LED lamp, high brightness, long life)                                                              |  |  |
|               | 2.Music (built-in MP 3music boxcontrol, SD card can be inserted, adjust the volume)                                               |  |  |
|               | 3. Timing control (computer version controller, can according to their owntheir own need to set the running time)                 |  |  |
|               | 4.Remote control (car can use the same remote control and stop operation, need to be added)                                       |  |  |
|               | 5.Standard accessories: charger 1, wearing parts (brush, bulb, lamp, fuse)                                                        |  |  |
| Advantage:    | 1.Anti-UV                                                                                                                         |  |  |
|               | 2.Anti-static                                                                                                                     |  |  |
|               | 3.Security                                                                                                                        |  |  |
|               | 4.Environmental protection                                                                                                        |  |  |
|               | 5.Color is never to fade                                                                                                          |  |  |
| Age Range:    | >5                                                                                                                                |  |  |
| Capacity:     | 2 adults, 1 children                                                                                                              |  |  |
| Apply to:     | Amusement park, kindergarten, pre-school, residential area, supermarket, restaurant, etc.                                         |  |  |
| Packing:      | Standard export packing Plastic parts: bubble bag and pp film Iron parts: cotton and pp film                                      |  |  |
| origin        | China                                                                                                                             |  |  |

## PRODUCT ATTRIBUTE

| ► NAME:   | VENDING MACHINE | ▶ BRAND :  | YOYO GAME        |
|-----------|-----------------|------------|------------------|
| ► USAGE : | SHOPPING MALL   | ▶ SIZE :   | W300*D450*H840MM |
| ▶ POWER : | 30W             | ► WEIGHT : | 25KG             |