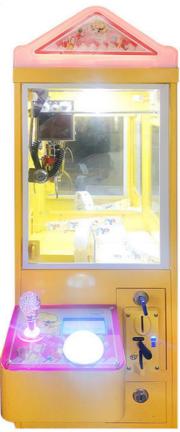

# Product Description

Mini Claw Crane Machine Toy Crane Gift Vending Machine

## Kids indoor games claw machine small mini claw machine toy for kids shopping mall machine

| Main board:   | Taiwan liquid crystal main board Sky car: imported non embroidered steel luxury car Power: luxury and high-power power supply 24V |  |  |
|---------------|-----------------------------------------------------------------------------------------------------------------------------------|--|--|
| Rocker:       | high grade seven color rocker, seven color key                                                                                    |  |  |
| Chassis:      | plastic suction                                                                                                                   |  |  |
| Lighting:     | Jewelry grade LED lamp Coin device: dual intelligence                                                                             |  |  |
| Size:         | 30*45*170cm                                                                                                                       |  |  |
| Weight:       | (KGS)60KGS                                                                                                                        |  |  |
| Colors:       | Red, yellow, blue, green, purple, pink,white,black etc.                                                                           |  |  |
| Introduction: | 1.Light (vehicle equipped with LED lamp, high brightness, long life)                                                              |  |  |
|               | 2.Music (built-in MP 3music boxcontrol, SD card can be inserted, adjust the volume)                                               |  |  |
|               | 3. Timing control (computer version controller, can according to their owntheir own need to set the running time)                 |  |  |
|               | 4.Remote control (car can use the same remote control and stop operation, need to be added)                                       |  |  |
|               | 5.Standard accessories: charger 1, wearing parts (brush, bulb, lamp, fuse)                                                        |  |  |
| Advantage:    | 1.Anti-UV                                                                                                                         |  |  |
|               | 2.Anti-static                                                                                                                     |  |  |
|               | 3.Security                                                                                                                        |  |  |
|               | 4.Environmental protection                                                                                                        |  |  |
|               | 5.Color is never to fade                                                                                                          |  |  |
| Age Range:    | >5                                                                                                                                |  |  |
| Capacity:     | 2 adults, 1 children                                                                                                              |  |  |
| Apply to:     | Amusement park, kindergarten, pre-school, residential area, supermarket, restaurant, etc.                                         |  |  |
| Packing:      | Standard export packing Plastic parts: bubble bag and pp film Iron parts: cotton and pp film                                      |  |  |
| origin        | China                                                                                                                             |  |  |