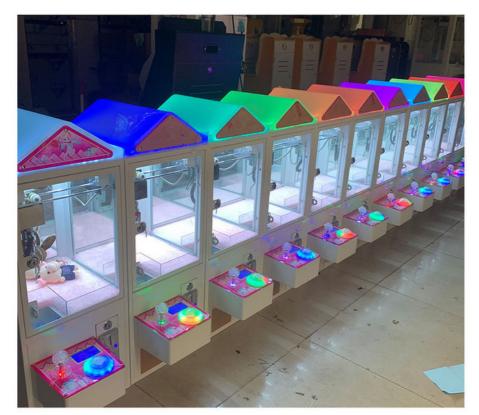

gin        | China                                                                                                                             |  |  |

| Item          | Mini claw machine |
|---------------|-------------------|
| is_customized | Yes               |
| Plug Type     | All Types         |
| Size          | L45*W30*H85       |
| Power         | 60w               |
| Voltage       | 110/220V          |
| Weight        | 25kg              |





31cm\*30cm\*84cm



















## PRODUCT ATTRIBUTE

| ► NAME:   | VENDING MACHINE | ▶ BRAND :  | YOYO GAME        |
|-----------|-----------------|------------|------------------|
| ► USAGE : | SHOPPING MALL   | ▶ SIZE :   | W300*D450*H840MM |
| ▶ POWER : | 30W             | ► WEIGHT : | 25KG             |



# **PRODUCT SHOW**









More patterns...Waiting for you to customize



# GAME Guangzhou Yoyo Game Amusement Equipment Co., Ltd.

♦ +8613710779991 
☑ yoyogame.zhou@gmail.com 
☑ yoyogame-vendingmachine.com

YOYO GAME-No. 278, Xin Road, Donghuan Street, Panyu District, Guangzhou, China