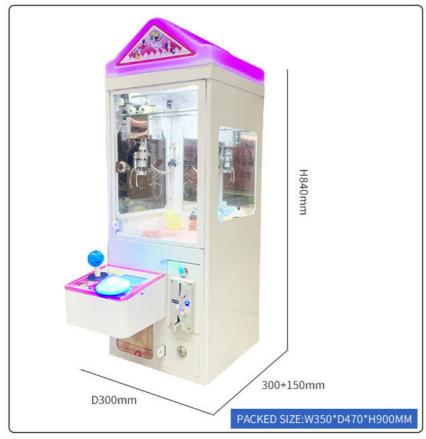

31cm\*30cm\*84cm

## PRODUCT ATTRIBUTE

| ► NAME:   | VENDING MACHINE | ▶ BRAND :  | YOYO GAME        |
|-----------|-----------------|------------|------------------|
| ► USAGE : | SHOPPING MALL   | ▶ SIZE :   | W300*D450*H840MM |
| ▶ POWER : | 30W             | ► WEIGHT : | 25KG             |