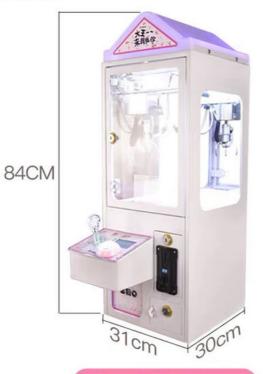

| Item          | Mini claw machine |
|---------------|-------------------|
| is_customized | Yes               |
| Plug Type     | All Types         |
| Size          | L45*W30*H85       |
| Power         | 60w               |
| Voltage       | 110/220V          |
| Weight        | 25kg              |

31cm\*30cm\*84cm

## PRODUCT ATTRIBUTE

| ► NAME:   | VENDING MACHINE | ▶ BRAND :  | YOYO GAME        |
|-----------|-----------------|------------|------------------|
| ► USAGE : | SHOPPING MALL   | ▶ SIZE :   | W300*D450*H840MM |
| ▶ POWER : | 30W             | ► WEIGHT : | 25KG             |