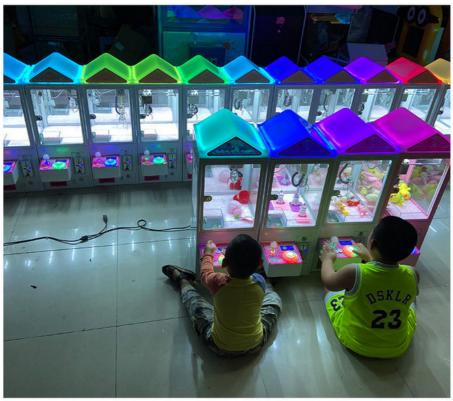

n        | China                                                                                                                             |  |  |

| Item          | Mini claw machine |
|---------------|-------------------|
| is_customized | Yes               |
| Plug Type     | All Types         |
| Size          | L45*W30*H85       |
| Power         | 60w               |
| Voltage       | 110/220V          |
| Weight        | 25kg              |





31cm\*30cm\*84cm



















## PRODUCT ATTRIBUTE

| ► NAME:   | VENDING MACHINE | ▶ BRAND :  | YOYO GAME        |
|-----------|-----------------|------------|------------------|
| ► USAGE : | SHOPPING MALL   | ▶ SIZE :   | W300*D450*H840MM |
| ▶ POWER : | 30W             | ► WEIGHT : | 25KG             |



# **PRODUCT SHOW**









More patterns...Waiting for you to customize



# GAME Guangzhou Yoyo Game Amusement Equipment Co., Ltd.

♦ +8613710779991 
☑ yoyogame.zhou@gmail.com 
☑ yoyogame-vendingmachine.com

YOYO GAME-No. 278, Xin Road, Donghuan Street, Panyu District, Guangzhou, China