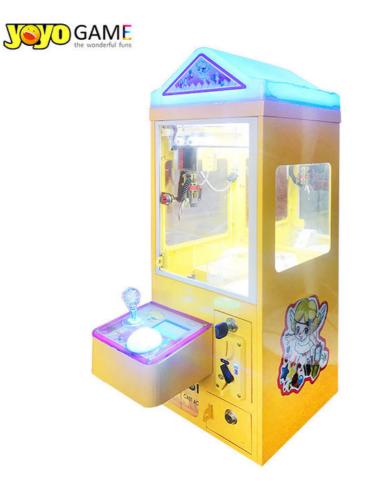

## Kids indoor games claw machine small mini claw machine toy for kids shopping mall machine

| Main board:   | Taiwan liquid crystal main board Sky car: imported non embroidered steel luxury car Power: luxury and high-power power supply 24V |  |  |
|---------------|-----------------------------------------------------------------------------------------------------------------------------------|--|--|
| Rocker:       | high grade seven color rocker, seven color key                                                                                    |  |  |
| Chassis:      | plastic suction                                                                                                                   |  |  |
| Lighting:     | Jewelry grade LED lamp Coin device: dual intelligence                                                                             |  |  |
| Size:         | 30*45*170cm                                                                                                                       |  |  |
| Weight:       | (KGS)60KGS                                                                                                                        |  |  |
| Colors:       | Red, yellow, blue, green, purple, pink,white,black etc.                                                                           |  |  |
| Introduction: | 1.Light (vehicle equipped with LED lamp, high brightness, long life)                                                              |  |  |
|               | 2.Music (built-in MP 3music boxcontrol, SD card can be inserted, adjust the volume)                                               |  |  |
|               | 3. Timing control (computer version controller, can according to their owntheir own need to set the running time)                 |  |  |
|               | 4.Remote control (car can use the same remote control and stop operation, need to be added)                                       |  |  |
|               | 5.Standard accessories: charger 1, wearing parts (brush, bulb, lamp, fuse)                                                        |  |  |
| Advantage:    | 1.Anti-UV                                                                                                                         |  |  |
|               | 2.Anti-static                                                                                                                     |  |  |
|               | 3.Security                                                                                                                        |  |  |
|               | 4.Environmental protection                                                                                                        |  |  |
|               | 5.Color is never to fade                                                                                                          |  |  |
| Age Range:    | >5                                                                                                                                |  |  |
| Capacity:     | 2 adults, 1 children                                                                                                              |  |  |
| Apply to:     | Amusement park, kindergarten, pre-school, residential area, supermarket, restaurant, etc.                                         |  |  |
| Packing:      | Standard export packing Plastic parts: bubble bag and pp film Iron parts: cotton and pp film                                      |  |  |
| origin        | China                                                                                                                             |  |  |

## PRODUCT ATTRIBUTE

| ► NAME:   | VENDING MACHINE | ▶ BRAND :  | YOYO GAME        |
|-----------|-----------------|------------|------------------|
| ► USAGE : | SHOPPING MALL   | ▶ SIZE :   | W300*D450*H840MM |
| ▶ POWER : | 30W             | ► WEIGHT : | 25KG             |