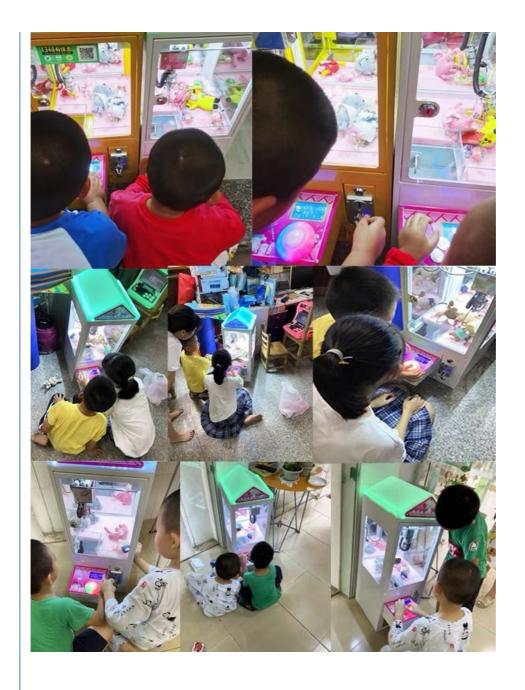

|  |  |

| Item          | Mini claw machine |
|---------------|-------------------|
| is_customized | Yes               |
| Plug Type     | All Types         |
| Size          | L45*W30*H85       |
| Power         | 60w               |
| Voltage       | 110/220V          |
| Weight        | 25kg              |





31cm\*30cm\*84cm



















## PRODUCT ATTRIBUTE

| ► NAME:   | VENDING MACHINE | ▶ BRAND :  | YOYO GAME        |
|-----------|-----------------|------------|------------------|
| ► USAGE : | SHOPPING MALL   | ▶ SIZE :   | W300*D450*H840MM |
| ▶ POWER : | 30W             | ► WEIGHT : | 25KG             |



# **PRODUCT SHOW**









More patterns...Waiting for you to customize



# GAME Guangzhou Yoyo Game Amusement Equipment Co., Ltd.

♦ +8613710779991 
☑ yoyogame.zhou@gmail.com 
☑ yoyogame-vendingmachine.com

YOYO GAME-No. 278, Xin Road, Donghuan Street, Panyu District, Guangzhou, China