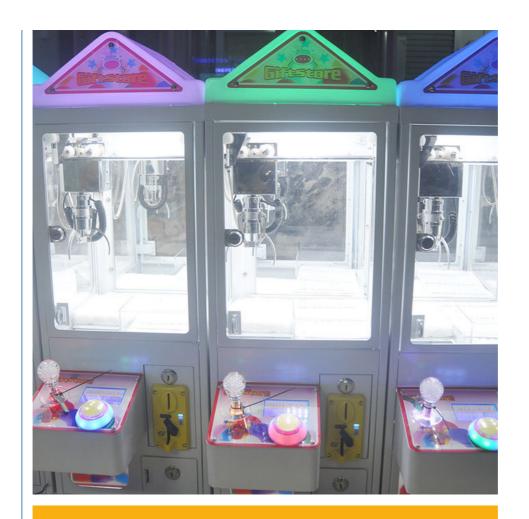

|  |  |
| origin        | China                                                                                                                             |  |  |

| Item          | Mini claw machine |
|---------------|-------------------|
| is_customized | Yes               |
| Plug Type     | All Types         |
| Size          | L45*W30*H85       |
| Power         | 60w               |
| Voltage       | 110/220V          |
| Weight        | 25kg              |





31cm\*30cm\*84cm



















## PRODUCT ATTRIBUTE

| ► NAME:   | VENDING MACHINE | ▶ BRAND :  | YOYO GAME        |
|-----------|-----------------|------------|------------------|
| ► USAGE : | SHOPPING MALL   | ▶ SIZE :   | W300*D450*H840MM |
| ▶ POWER : | 30W             | ► WEIGHT : | 25KG             |



# **PRODUCT SHOW**









More patterns...Waiting for you to customize



# GAME Guangzhou Yoyo Game Amusement Equipment Co., Ltd.

♦ +8613710779991 
☑ yoyogame.zhou@gmail.com 
☑ yoyogame-vendingmachine.com

YOYO GAME-No. 278, Xin Road, Donghuan Street, Panyu District, Guangzhou, China