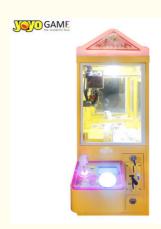

# Product Description

Mini Claw Crane Machine Toy Crane Gift Vending Machine

## Kids indoor games claw machine small mini claw machine toy for kids shopping mall machine

| Main board:   | Taiwan liquid crystal main board Sky car: imported non embroidered steel luxury car Power: luxury and high-power power supply 24V |  |  |
|---------------|-----------------------------------------------------------------------------------------------------------------------------------|--|--|
| Rocker:       | high grade seven color rocker, seven color key                                                                                    |  |  |
| Chassis:      | plastic suction                                                                                                                   |  |  |
| Lighting:     | Jewelry grade LED lamp Coin device: dual intelligence                                                                             |  |  |
| Size:         | 30*45*170cm                                                                                                                       |  |  |
| Weight:       | (KGS)60KGS                                                                                                                        |  |  |
| Colors:       | Red, yellow, blue, green, purple, pink,white,black etc.                                                                           |  |  |
| Introduction: | 1.Light (vehicle equipped with LED lamp, high brightness, long life)                                                              |  |  |
|               | 2.Music (built-in MP 3music boxcontrol, SD card can be inserted, adjust the volume)                                               |  |  |
|               | 3. Timing control (computer version controller, can according to their owntheir own need to set the running time)                 |  |  |
|               | 4.Remote control (car can use the same remote control and stop operation, need to be added)                                       |  |  |
|               | 5.Standard accessories: charger 1, wearing parts (brush, bulb, lamp, fuse)                                                        |  |  |
| Advantage:    | 1.Anti-UV                                                                                                                         |  |  |
|               | 2.Anti-static                                                                                                                     |  |  |
|               | 3.Security                                                                                                                        |  |  |
|               | 4.Environmental protection                                                                                                        |  |  |
|               | 5.Color is never to fade                                                                                                          |  |  |
| Age Range:    | >5                                                                                                                                |  |  |
| Capacity:     | 2 adults, 1 children                                                                                                              |  |  |
| Apply to:     | Amusement park, kindergarten, pre-school, residential area, supermarket, restaurant, etc.                                         |  |  |
| Packing:      | Standard export packing Plastic parts: bubble bag and pp film Iron parts: cotton and pp film                                      |  |  |
| origin        | China                                                                                                                             |  |  |