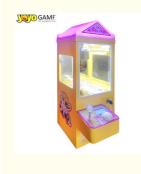

# Product Description

Mini Claw Crane Machine Toy Crane Gift Vending Machine

## Kids indoor games claw machine small mini claw machine toy for kids shopping mall machine

| Main board:   | Taiwan liquid crystal main board Sky car: imported non embroidered steel luxury car Power: luxury and high-power power supply 24V |  |  |
|---------------|-----------------------------------------------------------------------------------------------------------------------------------|--|--|
| Rocker:       | high grade seven color rocker, seven color key                                                                                    |  |  |
| Chassis:      | plastic suction                                                                                                                   |  |  |
| Lighting:     | Jewelry grade LED lamp Coin device: dual intelligence                                                                             |  |  |
| Size:         | 30*45*170cm                                                                                                                       |  |  |
| Weight:       | (KGS)60KGS                                                                                                                        |  |  |
| Colors:       | Red, yellow, blue, green, purple, pink,white,black etc.                                                                           |  |  |
| Introduction: | 1.Light (vehicle equipped with LED lamp, high brightness, long life)                                                              |  |  |
|               | 2.Music (built-in MP 3music boxcontrol, SD card can be inserted, adjust the volume)                                               |  |  |
|               | 3. Timing control (computer version controller, can according to their owntheir own need to set the running time)                 |  |  |
|               | 4.Remote control (car can use the same remote control and stop operation, need to be added)                                       |  |  |
|               | 5.Standard accessories: charger 1, wearing parts (brush, bulb, lamp, fuse)                                                        |  |  |
| Advantage:    | 1.Anti-UV                                                                                                                         |  |  |
|               | 2.Anti-static                                                                                                                     |  |  |
|               | 3.Security                                                                                                                        |  |  |
|               | 4.Environmental protection                                                                                                        |  |  |
|               | 5.Color is never to fade                                                                                                          |  |  |
| Age Range:    | >5                                                                                                                                |  |  |
| Capacity:     | 2 adults, 1 children                                                                                                              |  |  |
| Apply to:     | Amusement park, kindergarten, pre-school, residential area, supermarket, restaurant, etc.                                         |  |  |
| Packing:      | Standard export packing Plastic parts: bubble bag and pp film Iron parts: cotton and pp film                                      |  |  |
| origin        | China                                                                                                                             |  |  |