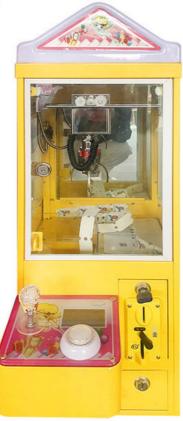

## Kids indoor games claw machine small mini claw machine toy for kids shopping mall machine

| Main board:   | Taiwan liquid crystal main board Sky car: imported non embroidered steel luxury car Power: luxury and high-power power supply 24V |  |  |
|---------------|-----------------------------------------------------------------------------------------------------------------------------------|--|--|
| Rocker:       | high grade seven color rocker, seven color key                                                                                    |  |  |
| Chassis:      | plastic suction                                                                                                                   |  |  |
| Lighting:     | Jewelry grade LED lamp Coin device: dual intelligence                                                                             |  |  |
| Size:         | 30*45*170cm                                                                                                                       |  |  |
| Weight:       | (KGS)60KGS                                                                                                                        |  |  |
| Colors:       | Red, yellow, blue, green, purple, pink,white,black etc.                                                                           |  |  |
| Introduction: | 1.Light (vehicle equipped with LED lamp, high brightness, long life)                                                              |  |  |
|               | 2.Music (built-in MP 3music boxcontrol, SD card can be inserted, adjust the volume)                                               |  |  |
|               | 3. Timing control (computer version controller, can according to their owntheir own need to set the running time)                 |  |  |
|               | 4.Remote control (car can use the same remote control and stop operation, need to be added)                                       |  |  |
|               | 5.Standard accessories: charger 1, wearing parts (brush, bulb, lamp, fuse)                                                        |  |  |
| Advantage:    | 1.Anti-UV                                                                                                                         |  |  |
|               | 2.Anti-static                                                                                                                     |  |  |
|               | 3.Security                                                                                                                        |  |  |
|               | 4.Environmental protection                                                                                                        |  |  |
|               | 5.Color is never to fade                                                                                                          |  |  |
| Age Range:    | >5                                                                                                                                |  |  |
| Capacity:     | 2 adults, 1 children                                                                                                              |  |  |
| Apply to:     | Amusement park, kindergarten, pre-school, residential area, supermarket, restaurant, etc.                                         |  |  |
| Packing:      | Standard export packing Plastic parts: bubble bag and pp film Iron parts: cotton and pp film                                      |  |  |
| origin        | China                                                                                                                             |  |  |

31cm\*30cm\*84cm