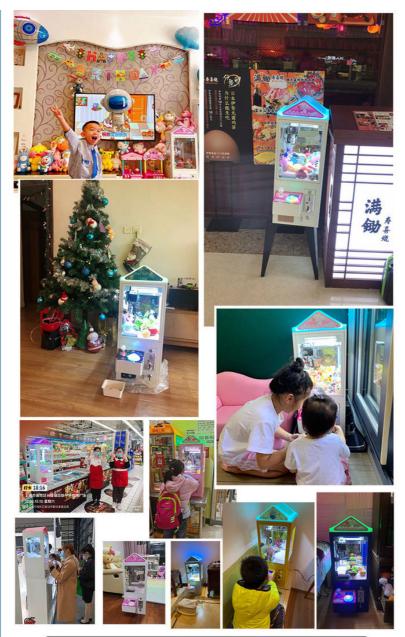

|  |  |
|               |                                                                                                         |  |  |

| Item          | Mini claw machine |
|---------------|-------------------|
| is_customized | Yes               |
| Plug Type     | All Types         |
| Size          | L45*W30*H85       |
| Power         | 60w               |
| Voltage       | 110/220V          |
| Weight        | 25kg              |















31cm^30cm^84cm





### PRODUCT ATTRIBUTE

| ► NAME:   | VENDING MACHINE | ▶ BRAND :  | YOYO GAME        |
|-----------|-----------------|------------|------------------|
| ► USAGE : | SHOPPING MALL   | ▶ SIZE :   | W300*D450*H840MM |
| ▶ POWER : | 30W             | ► WEIGHT : | 25KG             |



## **PRODUCT SHOW**









More patterns...Waiting for you to customize



### GAME Guangzhou Yoyo Game Amusement Equipment Co., Ltd.

(\$\ +8613710779991 \quad \text{yoyogame.zhou@gmail.com} \quad \text{yoyogame-vendingmachine.com}

YOYO GAME-No. 278, Xin Road, Donghuan Street, Panyu District, Guangzhou, China