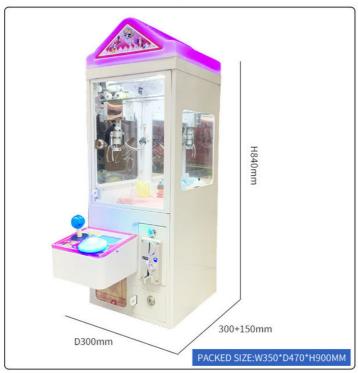

### PRODUCT ATTRIBUTE

| ► NAME:   | VENDING MACHINE | ▶ BRAND :  | YOYO GAME        |
|-----------|-----------------|------------|------------------|
| ► USAGE : | SHOPPING MALL   | ▶ SIZE :   | W300*D450*H840MM |
| ▶ POWER : | 30W             | ► WEIGHT : | 25KG             |