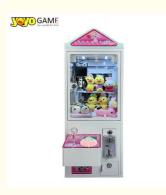

# Indoor Game Machines Mini Super Crane Claw Machine Claw Machine Small

#### **Product Description**

Mini Claw Crane Machine Toy Crane Gift Vending Machine

Kids indoor games claw machine small mini claw machine toy for kids shopping mall machine

| Main board: | Taiwan liquid crystal main board Sky car: imported non embroidered steel luxury car<br>Power: luxury and high-power power supply 24V |
|-------------|--------------------------------------------------------------------------------------------------------------------------------------|
| Rocker:     | high grade seven color rocker, seven color key                                                                                       |

| Chassis:      | plastic suction                                                                                         |  |  |
|---------------|---------------------------------------------------------------------------------------------------------|--|--|
| Lighting:     | Jewelry grade LED lamp Coin device: dual intelligence                                                   |  |  |
| Size:         | 30*45*170cm                                                                                             |  |  |
| Weight:       | (KGS)60KGS                                                                                              |  |  |
| Colors:       | Red, yellow, blue, green, purple, pink,white,black etc.                                                 |  |  |
| Introduction: | 1.Light (vehicle equipped with LED lamp, high brightness, long life)                                    |  |  |
|               | 2.Music (built-in MP 3music boxcontrol, SD card can be inserted, adjust the volume)                     |  |  |
|               | 3.Timing control (computer version controller, can according to their own need to set the running time) |  |  |
|               | 4.Remote control (car can use the same remote control and stop operation, need to be added)             |  |  |
|               | 5.Standard accessories: charger 1, wearing parts (brush, bulb, lamp, fuse)                              |  |  |
| Advantage:    | 1.Anti-UV                                                                                               |  |  |
|               | 2.Anti-static                                                                                           |  |  |
|               | 3.Security                                                                                              |  |  |
|               | 4.Environmental protection                                                                              |  |  |
|               | 5.Color is never to fade                                                                                |  |  |
| Age Range:    | >5                                                                                                      |  |  |
| Capacity:     | 2 adults, 1 children                                                                                    |  |  |
| Apply to:     | Amusement park, kindergarten, pre-school, residential area, supermarket, restaurant, etc.               |  |  |
| Packing:      | Standard export packing Plastic parts: bubble bag and pp film Iron parts: cotton and pp film            |  |  |
| origin        | China                                                                                                   |  |  |
|               |                                                                                                         |  |  |