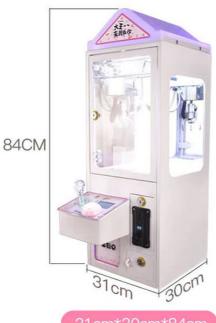

31cm^30cm^84cm

| Item          | Mini claw machine |
|---------------|-------------------|
| is_customized | Yes               |
| Plug Type     | All Types         |
| Size          | L45*W30*H85       |
| Power         | 60w               |
| Voltage       | 110/220V          |
| Weight        | 25kg              |