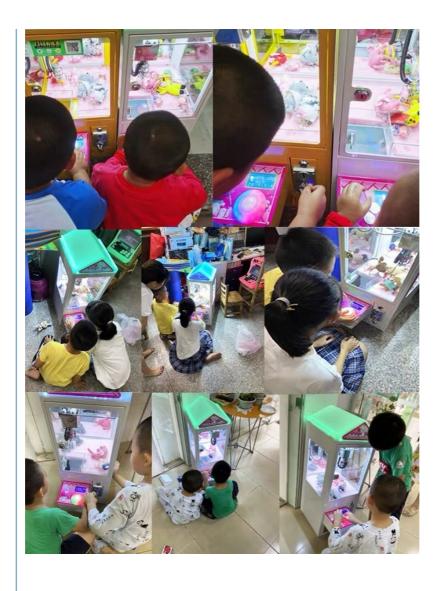

|  |  |

| Item          | Mini claw machine |
|---------------|-------------------|
| is_customized | Yes               |
| Plug Type     | All Types         |
| Size          | L45*W30*H85       |
| Power         | 60w               |
| Voltage       | 110/220V          |
| Weight        | 25kg              |















31cm^30cm^84cm





### PRODUCT ATTRIBUTE

| ► NAME:   | VENDING MACHINE | ▶ BRAND :  | YOYO GAME        |
|-----------|-----------------|------------|------------------|
| ► USAGE : | SHOPPING MALL   | ▶ SIZE :   | W300*D450*H840MM |
| ▶ POWER : | 30W             | ► WEIGHT : | 25KG             |



## **PRODUCT SHOW**









More patterns...Waiting for you to customize



### GAME Guangzhou Yoyo Game Amusement Equipment Co., Ltd.

(\$\ +8613710779991 \quad \text{yoyogame.zhou@gmail.com} \quad \text{yoyogame-vendingmachine.com}

YOYO GAME-No. 278, Xin Road, Donghuan Street, Panyu District, Guangzhou, China