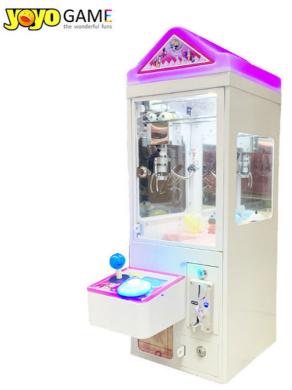

# Indoor Game Machines Mini Super Crane Claw Machine Claw Machine Small

#### **Product Description**

Mini Claw Crane Machine Toy Crane Gift Vending Machine

Kids indoor games claw machine small mini claw machine toy for kids shopping mall machine

| Main board: | Taiwan liquid crystal main board Sky car: imported non embroidered steel luxury car<br>Power: luxury and high-power power supply 24V |
|-------------|--------------------------------------------------------------------------------------------------------------------------------------|
| Rocker:     | high grade seven color rocker, seven color key                                                                                       |

| Chassis:      | plastic suction                                                                                         |  |  |
|---------------|---------------------------------------------------------------------------------------------------------|--|--|
| Lighting:     | Jewelry grade LED lamp Coin device: dual intelligence                                                   |  |  |
| Size:         | 30*45*170cm                                                                                             |  |  |
| Weight:       | (KGS)60KGS                                                                                              |  |  |
| Colors:       | Red, yellow, blue, green, purple, pink,white,black etc.                                                 |  |  |
| Introduction: | 1.Light (vehicle equipped with LED lamp, high brightness, long life)                                    |  |  |
|               | 2.Music (built-in MP 3music boxcontrol, SD card can be inserted, adjust the volume)                     |  |  |
|               | 3.Timing control (computer version controller, can according to their own need to set the running time) |  |  |
|               | 4.Remote control (car can use the same remote control and stop operation, need to be added)             |  |  |
|               | 5.Standard accessories: charger 1, wearing parts (brush, bulb, lamp, fuse)                              |  |  |
| Advantage:    | 1.Anti-UV                                                                                               |  |  |
|               | 2.Anti-static                                                                                           |  |  |
|               | 3.Security                                                                                              |  |  |
|               | 4.Environmental protection                                                                              |  |  |
|               | 5.Color is never to fade                                                                                |  |  |
| Age Range:    | >5                                                                                                      |  |  |
| Capacity:     | 2 adults, 1 children                                                                                    |  |  |
| Apply to:     | Amusement park, kindergarten, pre-school, residential area, supermarket, restaurant, etc.               |  |  |
| Packing:      | Standard export packing Plastic parts: bubble bag and pp film Iron parts: cotton and pp film            |  |  |
| origin        | China                                                                                                   |  |  |
|               |                                                                                                         |  |  |

### PRODUCT ATTRIBUTE

| ► NAME:   | VENDING MACHINE | ▶ BRAND :  | YOYO GAME        |
|-----------|-----------------|------------|------------------|
| ► USAGE : | SHOPPING MALL   | ▶ SIZE :   | W300*D450*H840MM |
| ▶ POWER : | 30W             | ► WEIGHT : | 25KG             |