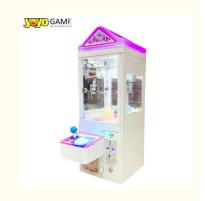

# Indoor Game Machines Mini Super Crane Claw Machine Claw Machine Small

#### **Product Description**

Mini Claw Crane Machine Toy Crane Gift Vending Machine

Kids indoor games claw machine small mini claw machine toy for kids shopping mall machine

| Main board: | Taiwan liquid crystal main board Sky car: imported non embroidered steel luxury car<br>Power: luxury and high-power power supply 24V |
|-------------|--------------------------------------------------------------------------------------------------------------------------------------|
| Rocker:     | high grade seven color rocker, seven color key                                                                                       |

| Chassis:      | plastic suction                                                                                         |  |  |
|---------------|---------------------------------------------------------------------------------------------------------|--|--|
| Lighting:     | Jewelry grade LED lamp Coin device: dual intelligence                                                   |  |  |
| Size:         | 30*45*170cm                                                                                             |  |  |
| Weight:       | (KGS)60KGS                                                                                              |  |  |
| Colors:       | Red, yellow, blue, green, purple, pink,white,black etc.                                                 |  |  |
| Introduction: | 1.Light (vehicle equipped with LED lamp, high brightness, long life)                                    |  |  |
|               | 2.Music (built-in MP 3music boxcontrol, SD card can be inserted, adjust the volume)                     |  |  |
|               | 3.Timing control (computer version controller, can according to their own need to set the running time) |  |  |
|               | 4.Remote control (car can use the same remote control and stop operation, need to be added)             |  |  |
|               | 5.Standard accessories: charger 1, wearing parts (brush, bulb, lamp, fuse)                              |  |  |
| Advantage:    | 1.Anti-UV                                                                                               |  |  |
|               | 2.Anti-static                                                                                           |  |  |
|               | 3.Security                                                                                              |  |  |
|               | 4.Environmental protection                                                                              |  |  |
|               | 5.Color is never to fade                                                                                |  |  |
| Age Range:    | >5                                                                                                      |  |  |
| Capacity:     | 2 adults, 1 children                                                                                    |  |  |
| Apply to:     | Amusement park, kindergarten, pre-school, residential area, supermarket, restaurant, etc.               |  |  |
| Packing:      | Standard export packing Plastic parts: bubble bag and pp film Iron parts: cotton and pp film            |  |  |
| origin        | China                                                                                                   |  |  |
|               |                                                                                                         |  |  |