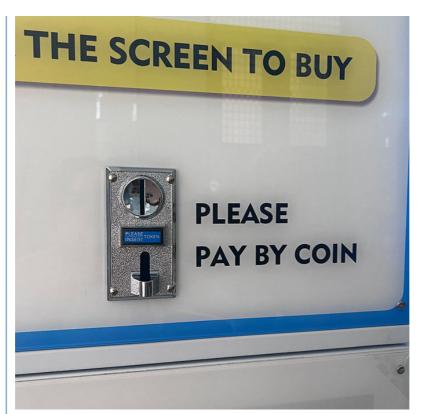

YOYO GAME

**210** pcs Maximum capacity

2 modes Of payment method

3 Second

18.5 Inches