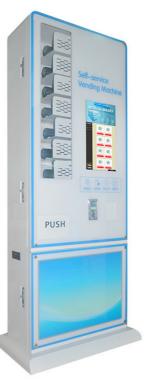

YOYO GAME

**210** pcs Maximum capacity

2 modes Of payment method

3 Second

18.5 Inches

### Suggested Merchandise

Liquid soap

Face Mask

Disinfectant fluid

Medicine

Condom

Sanitary Pad

### Maximum Capacity

Depending on your product pack size, you can have a surprising number of product selections. Wall mounted vending machine can be created to size specifications that suity our needs and you don't have to compromise on features.

Maximum capacity | Maximum | 18 Aisle

 $\begin{array}{c|c} \text{square meters} & \text{weihgt} \\ \text{0.21} \text{ } \text{m}^{2} & \text{105} \text{ } \text{kg} \end{array}$ 