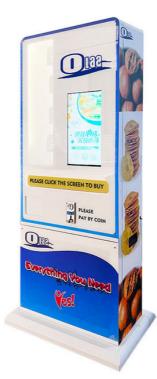

stery box vending souvenir medal

Vending Machines Туре

| Dimension                    | 850*550*1900mm                                                                                                                                        |
|------------------------------|-------------------------------------------------------------------------------------------------------------------------------------------------------|
| After-sales Service Provided | Video technical support, Field installation,<br>commissioning and training, Field maintenance and<br>repair service, Free spare parts, Online support |
| Warranty                     | 1 Year                                                                                                                                                |







































### PRODUCT ATTRIBUTE

| ► NAME:   | VENDING MACHINE | ▶ BRAND:   | YOYO GAME         |
|-----------|-----------------|------------|-------------------|
| ► USAGE : | SHOPPING MALL   | ▶ SIZE :   | W850*D450*H1800MM |
| POWER:    | 150W            | ► WEIGHT : | 120KG             |



## ► PRODUCT PARAMETERS ◀

| NAME  | SLOT MACHINE | BRAND  | YOYO GAME         |
|-------|--------------|--------|-------------------|
| USAGE | SELL GOODS   | SIZE   | W850*D450*H1910mm |
| POWER | 150W         | WEIGHT | 95KG              |

YOYO GAME





**210** pcs Maximum capacity

2 modes Of payment method

3 Second

18.5 Inches





### Suggested Merchandise



Liquid soap



Face Mask



Disinfectant fluid



Medicine



Condom



Sanitary Pad





### Maximum Capa