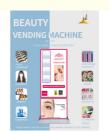

### **Product Description**

Attractive Customized Logo Eyelash Cosmetics Gird Vending Machines For mystery box vending souvenir medal

Vending Machines Туре

| Dimension                    | 850*550*1900mm                                                                                                                                        |
|------------------------------|-------------------------------------------------------------------------------------------------------------------------------------------------------|
| After-sales Service Provided | Video technical support, Field installation,<br>commissioning and training, Field maintenance and<br>repair service, Free spare parts, Online support |
| Warranty                     | 1 Year                                                                                                                                                |