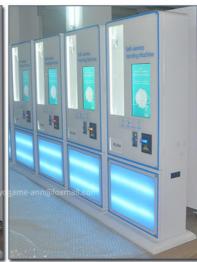

USAGE | SELL GOODS   | SIZE   | W850*D450*H1910mm |
| POWER | 150W         | WEIGHT | 95KG              |

YOYO GAME





**210** pcs Maximum capacity

2 modes Of payment method

3 Second

18.5 Inches





### Suggested Merchandise



Liquid soap



Face Mask



Disinfectant fluid



Medicine



Condom



Sanitary Pad





### Maximum Capacity

Depending on your product pack size, you can have a surprising number of product selections. Wall mounted vending machine can be created to size specifications that suity our needs and you don't have to compromise on features.

Maximum capacity | Maximum | 18 Aisle

 $\begin{array}{c|c} \text{square meters} & \text{weihgt} \\ \text{0.21} \text{ } \text{m}^{2} & \text{105} \text{ } \text{kg} \end{array}$ 



# **DETAILS**

## PRODUCTION DETAILS







GAME Guangzhou Yoyo Game Amusement Equipment Co., Ltd.







YOYO GAME-No. 278, Xin Road, Donghuan Street, Panyu District, Guangzhou, China