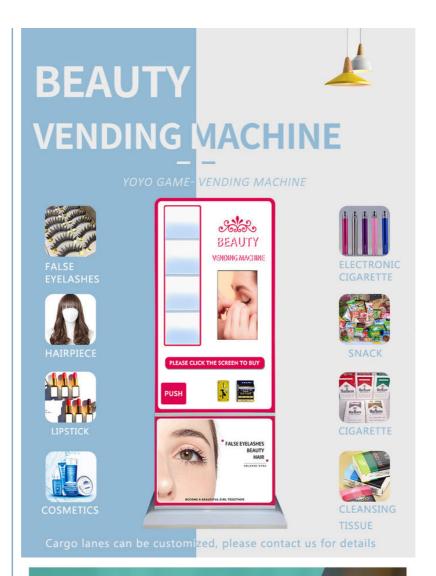

### **Product Description**

Attractive Customized Logo Eyelash Cosmetics Gird Vending Machines For mystery box vending souvenir medal

Vending Machines Туре

| Dimension                    | 850*550*1900mm                                                                                                                                        |
|------------------------------|-------------------------------------------------------------------------------------------------------------------------------------------------------|
| After-sales Service Provided | Video technical support, Field installation,<br>commissioning and training, Field maintenance and<br>repair service, Free spare parts, Online support |
| Warranty                     | 1 Year                                                                                                                                                |