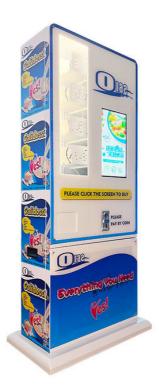

### **Product Description**

Attractive Customized Logo Eyelash Cosmetics Gird Vending Machines For mystery box vending souvenir medal

Vending Machines Туре

| Dimension                    | 850*550*1900mm                                                                                                                                        |
|------------------------------|-------------------------------------------------------------------------------------------------------------------------------------------------------|
| After-sales Service Provided | Video technical support, Field installation,<br>commissioning and training, Field maintenance and<br>repair service, Free spare parts, Online support |
| Warranty                     | 1 Year                                                                                                                                                |

### PRODUCT ATTRIBUTE

| ► NAME:   | VENDING MACHINE | ▶ BRAND:   | YOYO GAME         |
|-----------|-----------------|------------|-------------------|
| ► USAGE : | SHOPPING MALL   | ▶ SIZE :   | W850*D450*H1800MM |
| POWER:    | 150W            | ► WEIGHT : | 120KG             |

## ► PRODUCT PARAMETERS ◀

| NAME  | SLOT MACHINE | BRAND  | YOYO GAME         |
|-------|--------------|--------|-------------------|
| USAGE | SELL GOODS   | SIZE   | W850*D450*H1910mm |
| POWER | 150W         | WEIGHT | 95KG              |