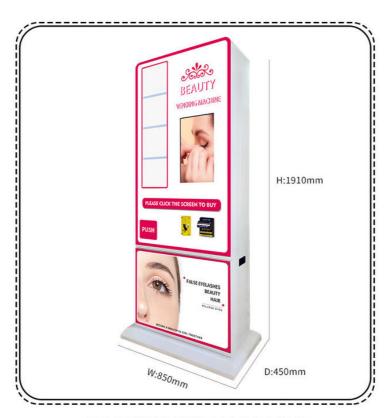

### **Product Description**

Attractive Customized Logo Eyelash Cosmetics Gird Vending Machines For mystery box vending souvenir medal

Vending Machines Туре

| Dimension                    | 850*550*1900mm                                                                                                                                        |
|------------------------------|-------------------------------------------------------------------------------------------------------------------------------------------------------|
| After-sales Service Provided | Video technical support, Field installation,<br>commissioning and training, Field maintenance and<br>repair service, Free spare parts, Online support |
| Warranty                     | 1 Year                                                                                                                                                |

### PRODUCT ATTRIBUTE

| ► NAME:   | VENDING MACHINE | ▶ BRAND:   | YOYO GAME         |
|-----------|-----------------|------------|-------------------|
| ► USAGE : | SHOPPING MALL   | ▶ SIZE :   | W850*D450*H1800MM |
| POWER:    | 150W            | ► WEIGHT : | 120KG             |

## ► PRODUCT PARAMETERS ◀

| NAME  | SLOT MACHINE | BRAND  | YOYO GAME         |
|-------|--------------|--------|-------------------|
| USAGE | SELL GOODS   | SIZE   | W850*D450*H1910mm |
| POWER | 150W         | WEIGHT | 95KG              |