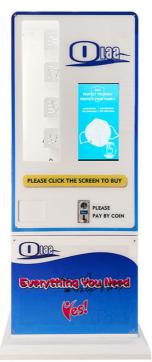

### **Product Description**

Attractive Customized Logo Eyelash Cosmetics Gird Vending Machines For mystery box vending souvenir medal

Vending Machines Туре

| Dimension                    | 850*550*1900mm                                                                                                                                        |
|------------------------------|-------------------------------------------------------------------------------------------------------------------------------------------------------|
| After-sales Service Provided | Video technical support, Field installation,<br>commissioning and training, Field maintenance and<br>repair service, Free spare parts, Online support |
| Warranty                     | 1 Year                                                                                                                                                |

### PRODUCT ATTRIBUTE

| ► NAME:   | VENDING MACHINE | ▶ BRAND:   | YOYO GAME         |
|-----------|-----------------|------------|-------------------|
| ► USAGE : | SHOPPING MALL   | ▶ SIZE :   | W850*D450*H1800MM |
| POWER:    | 150W            | ► WEIGHT : | 120KG             |

## ► PRODUCT PARAMETERS ◀

| NAME  | SLOT MACHINE | BRAND  | YOYO GAME         |
|-------|--------------|--------|-------------------|
| USAGE | SELL GOODS   | SIZE   | W850*D450*H1910mm |
| POWER | 150W         | WEIGHT | 95KG              |