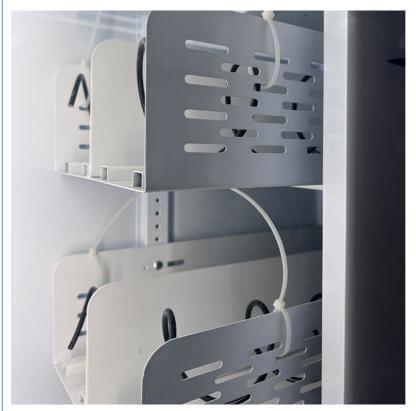

### Maximum Capacity

Depending on your product pack size, you can have a surprising number of product selections. Wall mounted vending machine can be created to size specifications that suity our needs and you don't have to compromise on features.

Maximum capacity | Maximum | 18 Aisle

 $\begin{array}{c|c} \text{square meters} & \text{weihgt} \\ \text{0.21} \text{ } \text{m}^{2} & \text{105} \text{ } \text{kg} \end{array}$ 