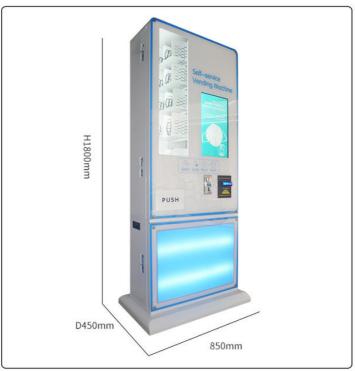

### PRODUCT ATTRIBUTE

| ► NAME:   | VENDING MACHINE | ▶ BRAND:   | YOYO GAME         |
|-----------|-----------------|------------|-------------------|
| ► USAGE : | SHOPPING MALL   | ▶ SIZE :   | W850*D450*H1800MM |
| POWER:    | 150W            | ► WEIGHT : | 120KG             |

## ► PRODUCT PARAMETERS ◀

| NAME  | SLOT MACHINE | BRAND  | YOYO GAME         |
|-------|--------------|--------|-------------------|
| USAGE | SELL GOODS   | SIZE   | W850*D450*H1910mm |
| POWER | 150W         | WEIGHT | 95KG              |