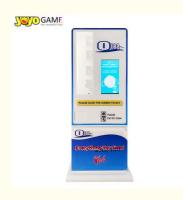

### **Product Description**

Attractive Customized Logo Eyelash Cosmetics Gird Vending Machines For mystery box vending souvenir medal

Vending Machines Туре

| Dimension                    | 850*550*1900mm                                                                                                                                        |
|------------------------------|-------------------------------------------------------------------------------------------------------------------------------------------------------|
| After-sales Service Provided | Video technical support, Field installation,<br>commissioning and training, Field maintenance and<br>repair service, Free spare parts, Online support |
| Warranty                     | 1 Year                                                                                                                                                |

YOYO GAME

**210** pcs Maximum capacity

2 modes Of payment method

3 Second

18.5 Inches