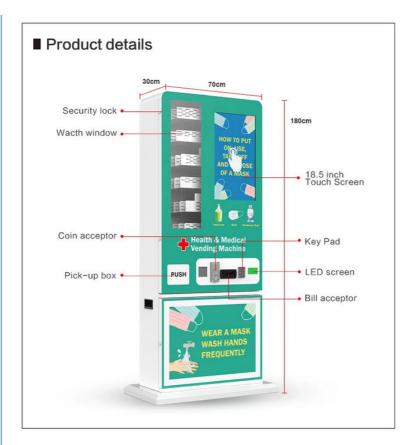

YOYO GAME

**210** pcs Maximum capacity

2 modes Of payment method

3 Second

18.5 Inches

Maximum capacity | Maximum | 18 Aisle

 $\begin{array}{c|c} \text{square meters} & \text{weihgt} \\ \text{0.21} \text{ } \text{m}^{2} & \text{105} \text{ } \text{kg} \end{array}$ 