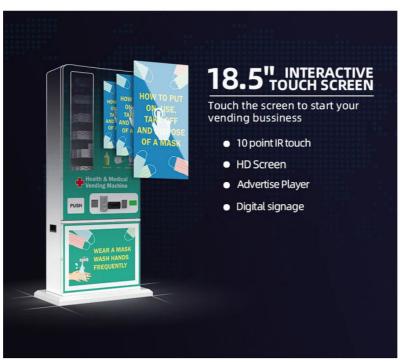

YOYO GAME

**210** pcs Maximum capacity

2 modes Of payment method

3 Second

18.5 Inches