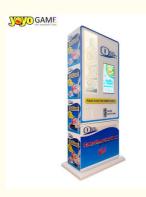

### **Product Description**

Attractive Customized Logo Eyelash Cosmetics Gird Vending Machines For mystery box vending souvenir medal

Vending Machines Туре

| Dimension                    | 850*550*1900mm                                                                                                                                        |
|------------------------------|-------------------------------------------------------------------------------------------------------------------------------------------------------|
| After-sales Service Provided | Video technical support, Field installation,<br>commissioning and training, Field maintenance and<br>repair service, Free spare parts, Online support |
| Warranty                     | 1 Year                                                                                                                                                |

YOYO GAME

**210** pcs Maximum capacity

2 modes Of payment method

3 Second

18.5 Inches