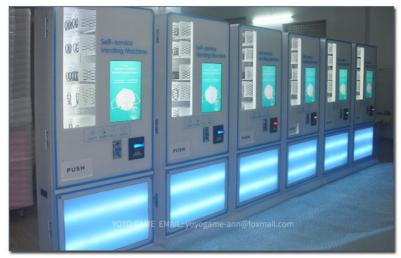

|
| USAGE | SELL GOODS   | SIZE   | W850*D450*H1910mm |
| POWER | 150W         | WEIGHT | 95KG              |

YOYO GAME





**210** pcs Maximum capacity

2 modes Of payment method

3 Second

18.5 Inches





### Suggested Merchandise



Liquid soap



Face Mask



Disinfectant fluid



Medicine



Condom



Sanitary Pad





### Maximum Capacity

Depending on your product pack size, you can have a surprising number of product selections. Wall mounted vending machine can be created to size specifications that suity our needs and you don't have to compromise on features.

Maximum capacity | Maximum | 18 Aisle

 $\begin{array}{c|c} \text{square meters} & \text{weihgt} \\ \text{0.21} \text{ } \text{m}^{2} & \text{105} \text{ } \text{kg} \end{array}$ 



# **DETAILS**

## PRODUCTION DETAILS







GAME Guangzhou Yoyo Game Amusement Equipment Co., Ltd.







YOYO GAME-No. 278, Xin Road, Donghuan Street, Panyu District, Guangzhou, China