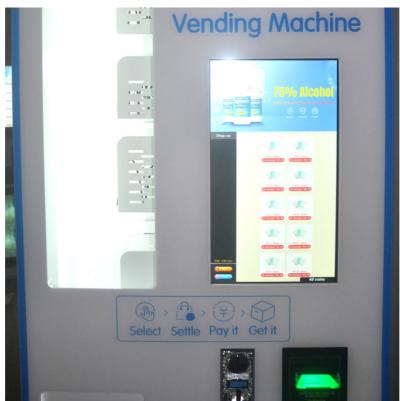

### **Product Description**

Attractive Customized Logo Eyelash Cosmetics Gird Vending Machines For mystery box vending souvenir medal

Vending Machines Туре

| Dimension                    | 850*550*1900mm                                                                                                                                        |
|------------------------------|-------------------------------------------------------------------------------------------------------------------------------------------------------|
| After-sales Service Provided | Video technical support, Field installation,<br>commissioning and training, Field maintenance and<br>repair service, Free spare parts, Online support |
| Warranty                     | 1 Year                                                                                                                                                |

YOYO GAME

**210** pcs Maximum capacity

2 modes Of payment method

3 Second

18.5 Inches

### Suggested Merchandise

Liquid soap

Face Mask

Disinfectant fluid

Medicine

Condom

Sanitary Pad