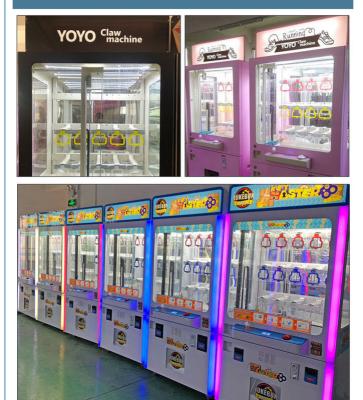

|  |  |
| Function:             | liquid crystal setting Size:257*100*238cm                                                 |  |  |
| Size:                 | 760*850*2210 MM                                                                           |  |  |
| Applicable<br>number: | 1 person                                                                                  |  |  |
| Plug Type             | US PLUG                                                                                   |  |  |
| Apply to:             | Amusement park, kindergarten, pre-school, residential area, supermarket, restaurant, etc. |  |  |

**Our Product Introduction** 

ð





# - KEY MASTER -

COLPER ጠ 61 9 PRIZE HOLES **15 PRIZE HOLES** 





BOX



## FACTORY PRODUCED







- 2. Claw force control, humanized adjustment, probability guaranteed
  3. Taiwan liquid crystal main board sky-crane: imported non embroidered steel luxury crane
  4. Easy to disassemble the Metal panel, reduce package size and save freight.
  5. rotary safety lock, safety is guaranteed.
  6. integrated internal structure, stronger stability.

7.colorful change blister appearance, attract the eye.

#### How to care:

Clean the surface of the game machine with dry, soft tools to keep the room clean and reduce the burden.

clean and reduce the burden.
2. Avoid direct sunlight, place in a cool and ventilated place outside the machine, and air dry naturally.
3. One day before starting the machine, please check all kinds of spare parts on the machine to find problems in time.
4. If the gam