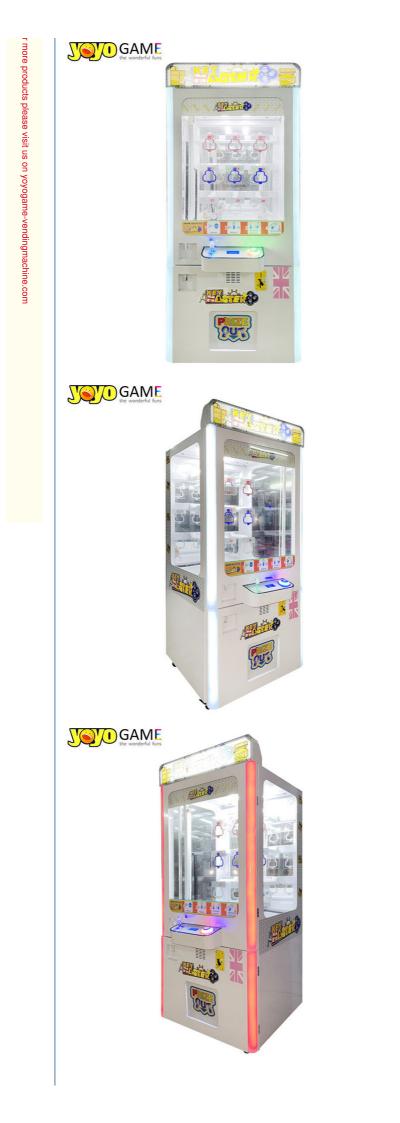

|  |  |
| Voltage:              | 220V                                                                                      |  |  |
| Function:             | liquid crystal setting Size:257*100*238cm                                                 |  |  |
| Size:                 | 760*850*2210 MM                                                                           |  |  |
| Applicable<br>number: | 1 person                                                                                  |  |  |
| Plug Type             | US PLUG                                                                                   |  |  |
| Apply to:             | Amusement park, kindergarten, pre-school, residential area, supermarket, restaurant, etc. |  |  |

**Our Product Introduction** 

ð





# - KEY MASTER -

COLPER ጠ 61 9 PRIZE HOLES **15 PRIZE HOLES** 





BOX



## FACTORY PRODUCED







- 2. Claw force control, humanized adjustment, probability guaranteed
  3. Taiwan liquid crystal main board sky-crane: imported non embroidered steel luxury crane
  4. Easy to disassemble the Metal panel, reduce package size and save freight.
  5. rotary safety lock, safety is guaranteed.
  6. integrated internal structure, stronger stability.

7.colorful change blister appearance, attract the eye.

#### How to care:

Clean the surface of the game machine with dry, soft tools to keep the room clean and reduce the burden.

clean and reduce the burden.
2. Avoid direct sunlight, place in a cool and ventilated place outside the machine, and air dry naturally.
3. One day before starting th