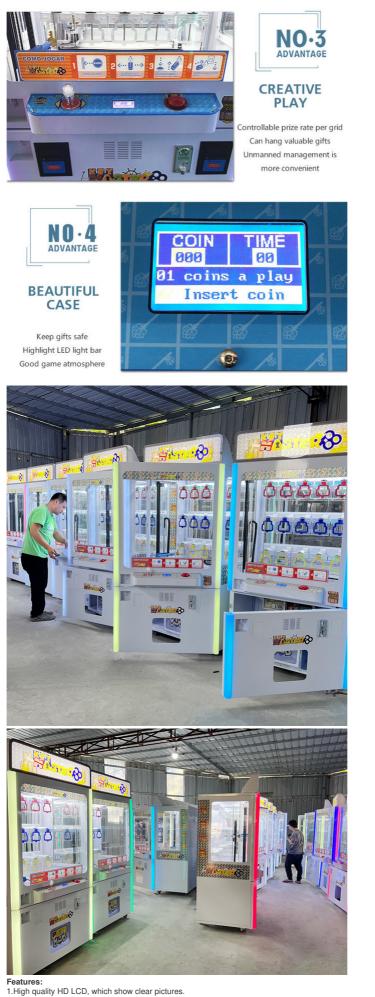

## FACTORY PRODUCED

- 2. Claw force control, humanized adjustment, probability guaranteed
  3. Taiwan liquid crystal main board sky-crane: imported non embroidered steel luxury crane
  4. Easy to disassemble the Metal panel, reduce package size and save freight.
  5. rotary safety lock, safety is guaranteed.
  6. integrated internal structure, stronger stability.

7.colorful change blister appearance, attract the eye.