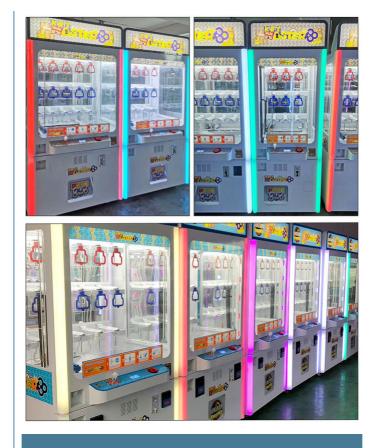

|  |  |
| Function:             | liquid crystal setting Size:257*100*238cm                                                 |  |  |
| Size:                 | 760*850*2210 MM                                                                           |  |  |
| Applicable<br>number: | 1 person                                                                                  |  |  |
| Plug Type             | US PLUG                                                                                   |  |  |
| Apply to:             | Amusement park, kindergarten, pre-school, residential area, supermarket, restaurant, etc. |  |  |

**Our Product Introduction** 

ð





# - KEY MASTER -

COLPER ጠ 61 9 PRIZE HOLES **15 PRIZE HOLES** 





BOX



## FACTORY PRODUCED







- 2. Claw force control, humanized adjustment, probability guaranteed
  3. Taiwan liquid crystal main board sky-crane: imported non embroidered steel luxury crane
  4. Easy to disassemble the Metal panel, reduce package size and save freight.
  5. rotary safety lock, safety is guaranteed.
  6. integrated internal structure, stronger stability.

7.colorful change blister appearance, attract the eye.

#### How to care:

Clean the surface of the game machine with dry, soft tools to keep the room clean and reduce the burden.

clean and reduce the burden.
2. Avoid direct sunlight, place in a cool and ventilated place outside the machine, and air dry naturally.
3. One day before starting the machine, please check all kinds of spare parts on the machine to find proble