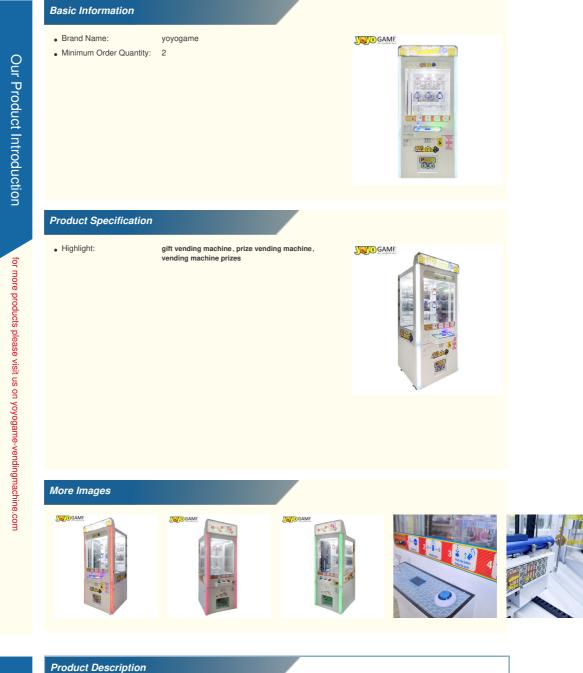

| Product Name:         | 9 Hole Key master Gift Machine                                                            |  |  |
|-----------------------|-------------------------------------------------------------------------------------------|--|--|
| Style                 | gife Game machine                                                                         |  |  |
| Chassis:              | plastic suction                                                                           |  |  |
| Lighting:             | Jewelry grade LED lamp Coin device: dual intelligence                                     |  |  |
| Voltage:              | 220V                                                                                      |  |  |
| Function:             | liquid crystal setting Size:257*100*238cm                                                 |  |  |
| Size:                 | 760*850*2210 MM                                                                           |  |  |
| Applicable<br>number: | 1 person                                                                                  |  |  |
| Plug Type             | US PLUG                                                                                   |  |  |
| Apply to:             | Amusement park, kindergarten, pre-school, residential area, supermarket, restaurant, etc. |  |  |