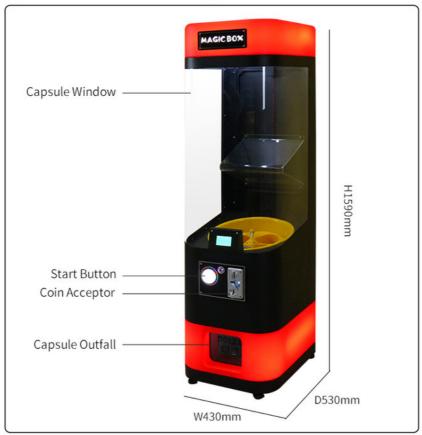

## PRODUCT ATTRIBUTE

| ► NAME:   | MAGIC BOX             | ▶ BRAND:   | YOYO GAME         |
|-----------|-----------------------|------------|-------------------|
| ▶ USAGE:  | CHILDREN'S PLAYGROUND | ▶ SIZE :   | W430*D530*H1590MM |
| ▶ POWER : | 100W                  | ▶ WEIGHT : | 44KG              |