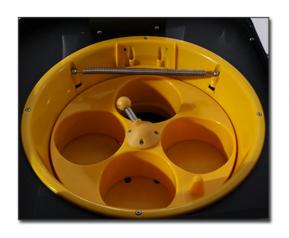

# SUPPORT LARGE SIZE CAPSULES

Support 7~10cm capsule toys,Can put a variety of

## Can hold two sizes of capsules,75mm or 100mm