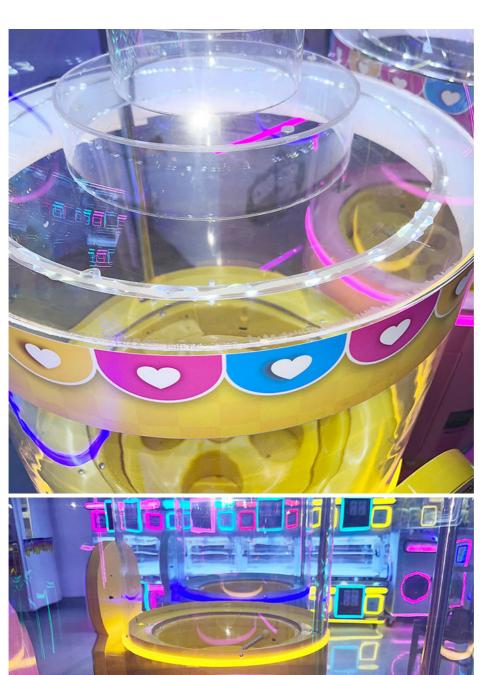

## PUT THE CAPSULE FROM HERE

Capsules can be placed from the top entrance

# SUPPORT LARGE SIZE CAPSULES

Support 7~10cm capsule toys,Can put a variety of

## Can hold two sizes of capsules,75mm or 100mm