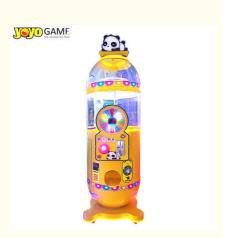

## Capsules Gumballs Bouncy Balls Big Capsule Vending Machine Commercial **Vending Machine Electronic Product**

## **PRODUCT PARAMETERS**

| NAME         | Time capsule machine                           |  |
|--------------|------------------------------------------------|--|
| SIZE         | ф60cm*H140cm<br>(with top H170cm)              |  |
| MATERIAL     | Hardware Case + Acrylic                        |  |
| GACHA SIZE   | φ10-12cm capsule<br>Max stock 65pcs            |  |
| STANDARD     | Coin-operated payment<br>Decorative stone 500G |  |
| POWER        | 220V 180W                                      |  |
| STICKER      | Optional<br>Customizable                       |  |
| PAYMENT      | Coin Accepter                                  |  |
| PLACE OF USE | Anywhere you want                              |  |

## PRODUCT ATTRIBUTE

| ► NAME:   | MAGIC BOX             | ▶ BRAND:   | YOYO GAME         |
|-----------|-----------------------|------------|-------------------|
| ▶ USAGE:  | CHILDREN'S PLAYGROUND | ▶ SIZE :   | W430*D530*H1590MM |
| ▶ POWER : | 100W                  | ▶ WEIGHT : | 44KG              |