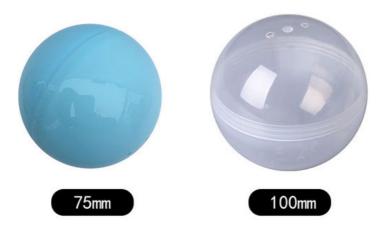

---------|
| ▶ USAGE:  | CHILDREN'S PLAYGROUND | ▶ SIZE :   | W430*D530*H1590MM |
| ▶ POWER : | 100W                  | ▶ WEIGHT : | 44KG              |



## PUT THE CAPSULE FROM HERE

Capsules can be placed from the top entrance







# QUALITY CAPSULE MOTOR

Mold customization High quality and durable



03

# SUPPORT LARGE SIZE CAPSULES

Support 7~10cm capsule toys,Can put a variety of







# OPERATION CONSOLE

LCD display and colorful buttons



## THE PRIZE OUT

suitable size Smooth without hurting hands



## **DETAILS**

## PRODUCTION DETAILS



## Can hold two sizes of capsules,75mm or 100mm







## Surprise lottery VIP membership card

You can draw with lottery tickets Win bigger surprise gifts Let surprises be everywhere

## **Business demonstration**

WITH SURPRISE GIFTS











# Cashapon Machine

Smart motherboard/save space/sell big gashapons



## Game Amusement Equipment Co., Ltd.