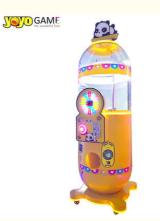

## Capsules Gumballs Bouncy Balls Big Capsule Vending Machine Commercial **Vending Machine Electronic Product**

## **PRODUCT PARAMETERS**

| NAME         | Time capsule machine                           |  |
|--------------|------------------------------------------------|--|
| SIZE         | ф60cm*H140cm<br>(with top H170cm)              |  |
| MATERIAL     | Hardware Case + Acrylic                        |  |
| GACHA SIZE   | φ10-12cm capsule<br>Max stock 65pcs            |  |
| STANDARD     | Coin-operated payment<br>Decorative stone 500G |  |
| POWER        | 220V 180W                                      |  |
| STICKER      | Optional<br>Customizable                       |  |
| PAYMENT      | Coin Accepter                                  |  |
| PLACE OF USE | Anywhere you want                              |  |

## PRODUCT ATTRIBUTE

| ► NAME:   | MAGIC BOX             | ▶ BRAND:   | YOYO GAME         |
|-----------|-----------------------|------------|-------------------|
| ▶ USAGE:  | CHILDREN'S PLAYGROUND | ▶ SIZE :   | W430*D530*H1590MM |
| ▶ POWER : | 100W                  | ▶ WEIGHT : | 44KG              |