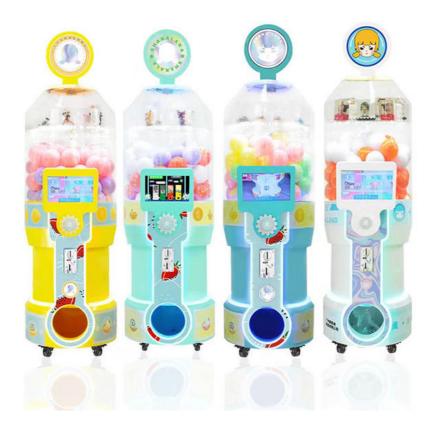

#### **Product Description**

Factory Wholesale Top quality Coin Operated Magic Box egg vending machine capsule Toy vending machine gacha vending machine

| Туре                         | Vending Machines                        |  |
|------------------------------|-----------------------------------------|--|
| Dimension                    | L530/D430/H1610                         |  |
| After-sales Service Provided | Video technical support, Online support |  |
| Warranty                     | 1 Year                                  |  |
| Color                        | Red/Yellow/Green/Blue                   |  |
| MOQ                          | 1 Pcs                                   |  |

## **PRODUCT PARAMETERS**

| NAME         | Time capsule machine                           |  |
|--------------|------------------------------------------------|--|
| SIZE         | ф60cm*H140cm<br>(with top H170cm)              |  |
| MATERIAL     | Hardware Case + Acrylic                        |  |
| GACHA SIZE   | φ10-12cm capsule<br>Max stock 65pcs            |  |
| STANDARD     | Coin-operated payment<br>Decorative stone 500G |  |
| POWER        | 220V 180W                                      |  |
| STICKER      | Optional<br>Customizable                       |  |
| PAYMENT      | Coin Accepter                                  |  |
| PLACE OF USE | Anywhere you want                              |  |

## PRODUCT ATTRIBUTE

| ► NAME:   | MAGIC BOX             | ▶ BRAND:   | YOYO GAME         |
|-----------|-----------------------|------------|-------------------|
| ▶ USAGE:  | CHILDREN'S PLAYGROUND | ▶ SIZE :   | W430*D530*H1590MM |
| ▶ POWER : | 100W                  | ▶ WEIGHT : | 44KG              |