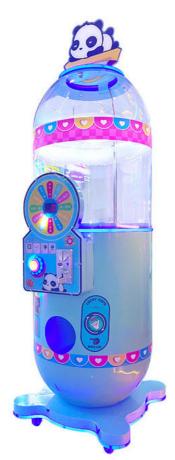

## **PRODUCT PARAMETERS**

| NAME         | Time capsule machine                           |  |
|--------------|------------------------------------------------|--|
| SIZE         | ф60cm*H140cm<br>(with top H170cm)              |  |
| MATERIAL     | Hardware Case + Acrylic                        |  |
| GACHA SIZE   | φ10-12cm capsule<br>Max stock 65pcs            |  |
| STANDARD     | Coin-operated payment<br>Decorative stone 500G |  |
| POWER        | 220V 180W                                      |  |
| STICKER      | Optional<br>Customizable                       |  |
| PAYMENT      | Coin Accepter                                  |  |
| PLACE OF USE | Anywhere you want                              |  |

## PRODUCT ATTRIBUTE

| ► NAME:   | MAGIC BOX             | ▶ BRAND:   | YOYO GAME         |
|-----------|-----------------------|------------|-------------------|
| ▶ USAGE:  | CHILDREN'S PLAYGROUND | ▶ SIZE :   | W430*D530*H1590MM |
| ▶ POWER : | 100W                  | ▶ WEIGHT : | 44KG              |