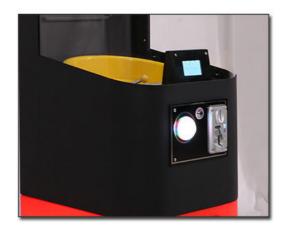

|  |
| STICKER      | Optional<br>Customizable                       |  |
| PAYMENT      | Coin Accepter                                  |  |
| PLACE OF USE | Anywhere you want                              |  |













## PRODUCT ATTRIBUTE

| ► NAME:   | MAGIC BOX             | ▶ BRAND:   | YOYO GAME         |
|-----------|-----------------------|------------|-------------------|
| ▶ USAGE:  | CHILDREN'S PLAYGROUND | ▶ SIZE :   | W430*D530*H1590MM |
| ▶ POWER : | 100W                  | ▶ WEIGHT : | 44KG              |



## PUT THE CAPSULE FROM HERE

Capsules can be placed from the top entrance







# QUALITY CAPSULE MOTOR

Mold customization High quality and durable



03

# SUPPORT LARGE SIZE CAPSULES

Support 7~10cm capsule toys,Can put a variety of







# OPERATION CONSOLE

LCD display and colorful buttons



## THE PRIZE OUT

suitable size Smooth without hurting hands



## **DETAILS**

## PRODUCTION DETAILS



## Can hold two sizes of capsules,75mm or 100mm







## Surprise lottery VIP membership card

You can draw with lottery tickets Win bigger surprise gifts Let surprises be everywhere

## **Business demonstration**

WITH SURPRISE GIFTS











# Cashapon Machine

Smart motherboard/save space/sell big gashapons



## Game Amusement Equipment Co., Ltd.