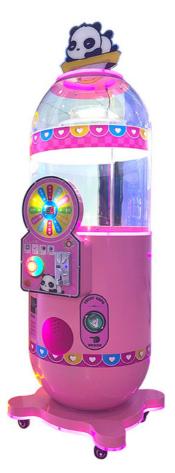

## **PRODUCT PARAMETERS**

| NAME         | Time capsule machine                           |  |
|--------------|------------------------------------------------|--|
| SIZE         | ф60cm*H140cm<br>(with top H170cm)              |  |
| MATERIAL     | Hardware Case + Acrylic                        |  |
| GACHA SIZE   | φ10-12cm capsule<br>Max stock 65pcs            |  |
| STANDARD     | Coin-operated payment<br>Decorative stone 500G |  |
| POWER        | 220V 180W                                      |  |
| STICKER      | Optional<br>Customizable                       |  |
| PAYMENT      | Coin Accepter                                  |  |
| PLACE OF USE | Anywhere you want                              |  |

## PRODUCT ATTRIBUTE

| ► NAME:   | MAGIC BOX             | ▶ BRAND:   | YOYO GAME         |
|-----------|-----------------------|------------|-------------------|
| ▶ USAGE:  | CHILDREN'S PLAYGROUND | ▶ SIZE :   | W430*D530*H1590MM |
| ▶ POWER : | 100W                  | ▶ WEIGHT : | 44KG              |