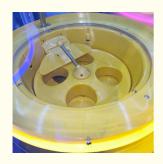

## PUT THE CAPSULE FROM HERE

Capsules can be placed from the top entrance

# SUPPORT LARGE SIZE CAPSULES

Support 7~10cm capsule toys,Can put a variety of