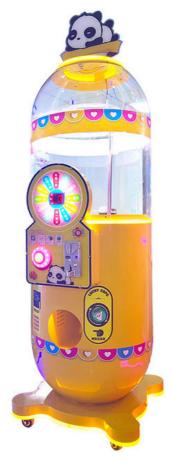

## Capsules Gumballs Bouncy Balls Big Capsule Vending Machine Commercial **Vending Machine Electronic Product**

## **PRODUCT PARAMETERS**

| NAME         | Time capsule machine                           |  |
|--------------|------------------------------------------------|--|
| SIZE         | ф60cm*H140cm<br>(with top H170cm)              |  |
| MATERIAL     | Hardware Case + Acrylic                        |  |
| GACHA SIZE   | φ10-12cm capsule<br>Max stock 65pcs            |  |
| STANDARD     | Coin-operated payment<br>Decorative stone 500G |  |
| POWER        | 220V 180W                                      |  |
| STICKER      | Optional<br>Customizable                       |  |
| PAYMENT      | Coin Accepter                                  |  |
| PLACE OF USE | Anywhere you want                              |  |

## PRODUCT ATTRIBUTE

| ► NAME:   | MAGIC BOX             | ▶ BRAND:   | YOYO GAME         |
|-----------|-----------------------|------------|-------------------|
| ▶ USAGE:  | CHILDREN'S PLAYGROUND | ▶ SIZE :   | W430*D530*H1590MM |
| ▶ POWER : | 100W                  | ▶ WEIGHT : | 44KG              |