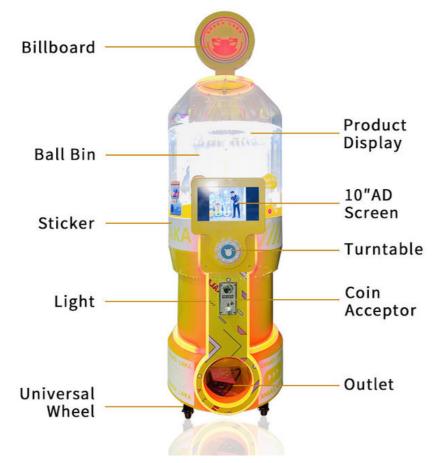

## **PRODUCT PARAMETERS**

| NAME         | Time capsule machine                           |  |
|--------------|------------------------------------------------|--|
| SIZE         | ф60cm*H140cm<br>(with top H170cm)              |  |
| MATERIAL     | Hardware Case + Acrylic                        |  |
| GACHA SIZE   | φ10-12cm capsule<br>Max stock 65pcs            |  |
| STANDARD     | Coin-operated payment<br>Decorative stone 500G |  |
| POWER        | 220V 180W                                      |  |
| STICKER      | Optional<br>Customizable                       |  |
| PAYMENT      | Coin Accepter                                  |  |
| PLACE OF USE | Anywhere you want                              |  |

## PRODUCT ATTRIBUTE

| ► NAME:   | MAGIC BOX             | ▶ BRAND:   | YOYO GAME         |
|-----------|-----------------------|------------|-------------------|
| ▶ USAGE:  | CHILDREN'S PLAYGROUND | ▶ SIZE :   | W430*D530*H1590MM |
| ▶ POWER : | 100W                  | ▶ WEIGHT : | 44KG              |

## PUT THE CAPSULE FROM HERE

Capsules can be placed from the top entrance

# OPERATION CONSOLE

LCD display and colorful buttons

## THE PRIZE OUT

suitable size Smooth without hurting hands