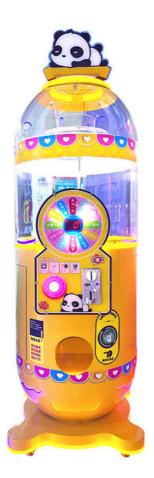

## **PRODUCT PARAMETERS**

| NAME         | Time capsule machine                           |  |
|--------------|------------------------------------------------|--|
| SIZE         | ф60cm*H140cm<br>(with top H170cm)              |  |
| MATERIAL     | Hardware Case + Acrylic                        |  |
| GACHA SIZE   | φ10-12cm capsule<br>Max stock 65pcs            |  |
| STANDARD     | Coin-operated payment<br>Decorative stone 500G |  |
| POWER        | 220V 180W                                      |  |
| STICKER      | Optional<br>Customizable                       |  |
| PAYMENT      | Coin Accepter                                  |  |
| PLACE OF USE | Anywhere you want                              |  |

## PRODUCT ATTRIBUTE

| ► NAME:   | MAGIC BOX             | ▶ BRAND:   | YOYO GAME         |
|-----------|-----------------------|------------|-------------------|
| ▶ USAGE:  | CHILDREN'S PLAYGROUND | ▶ SIZE :   | W430*D530*H1590MM |
| ▶ POWER : | 100W                  | ▶ WEIGHT : | 44KG              |