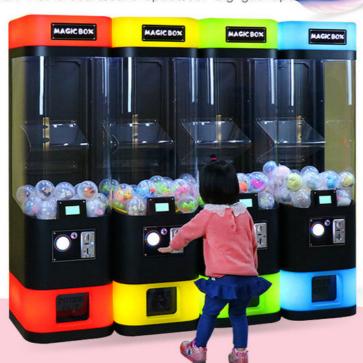

## PRODUCT ATTRIBUTE

| ► NAME:   | MAGIC BOX             | ▶ BRAND:   | YOYO GAME         |
|-----------|-----------------------|------------|-------------------|
| ▶ USAGE:  | CHILDREN'S PLAYGROUND | ▶ SIZE :   | W430*D530*H1590MM |
| ▶ POWER : | 100W                  | ▶ WEIGHT : | 44KG              |

# SUPPORT LARGE SIZE CAPSULES

Support 7~10cm capsule toys,Can put a variety of