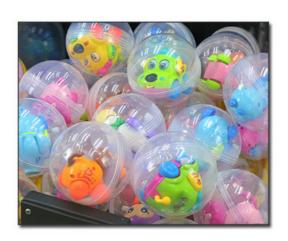

## PUT THE CAPSULE FROM HERE

Capsules can be placed from the top entrance

## Surprise lottery VIP membership card

You can draw with lottery tickets Win bigger surprise gifts Let surprises be everywhere