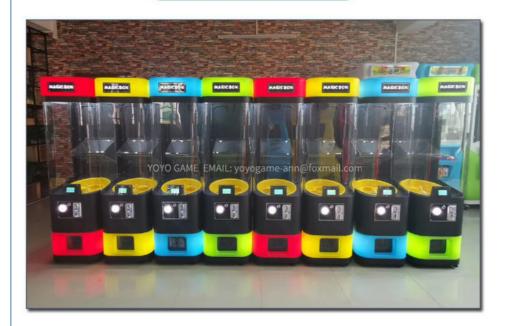

## Capsules Gumballs Bouncy Balls Big Capsule Vending Machine Commercial **Vending Machine Electronic Product**

#### **Product Description**

Factory Wholesale Top quality Coin Operated Magic Box egg vending machine capsule Toy vending machine gacha vending machine

| Туре                         | Vending Machines                        |  |
|------------------------------|-----------------------------------------|--|
| Dimension                    | L530/D430/H1610                         |  |
| After-sales Service Provided | Video technical support, Online support |  |
| Warranty                     | 1 Year                                  |  |
| Color                        | Red/Yellow/Green/Blue                   |  |
| MOQ                          | 1 Pcs                                   |  |

## **PRODUCT PARAMETERS**

| NAME         | Time capsule machine                           |  |
|--------------|------------------------------------------------|--|
| SIZE         | ф60cm*H140cm<br>(with top H170cm)              |  |
| MATERIAL     | Hardware Case + Acrylic                        |  |
| GACHA SIZE   | φ10-12cm capsule<br>Max stock 65pcs            |  |
| STANDARD     | Coin-operated payment<br>Decorative stone 500G |  |
| POWER        | 220V 180W                                      |  |
| STICKER      | Optional<br>Customizable                       |  |
| PAYMENT      | Coin Accepter                                  |  |
| PLACE OF USE | Anywhere you want                              |  |

## PRODUCT ATTRIBUTE

| ► NAME:   | MAGIC BOX             | ▶ BRAND:   | YOYO GAME         |
|-----------|-----------------------|------------|-------------------|
| ▶ USAGE:  | CHILDREN'S PLAYGROUND | ▶ SIZE :   | W430*D530*H1590MM |
| ▶ POWER : | 100W                  | ▶ WEIGHT : | 44KG              |