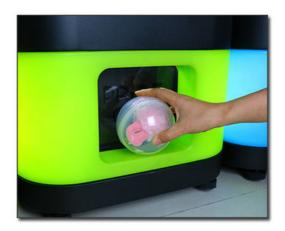

cepter                                  |  |
| PLACE OF USE | Anywhere you want                              |  |













## PRODUCT ATTRIBUTE

| ► NAME:   | MAGIC BOX             | ▶ BRAND:   | YOYO GAME         |
|-----------|-----------------------|------------|-------------------|
| ▶ USAGE:  | CHILDREN'S PLAYGROUND | ▶ SIZE :   | W430*D530*H1590MM |
| ▶ POWER : | 100W                  | ▶ WEIGHT : | 44KG              |



## PUT THE CAPSULE FROM HERE

Capsules can be placed from the top entrance







# QUALITY CAPSULE MOTOR

Mold customization High quality and durable



03

# SUPPORT LARGE SIZE CAPSULES

Support 7~10cm capsule toys,Can put a variety of







# OPERATION CONSOLE

LCD display and colorful buttons



## THE PRIZE OUT

suitable size Smooth without hurting hands



## **DETAILS**

## PRODUCTION DETAILS



## Can hold two sizes of capsules,75mm or 100mm







## Surprise lottery VIP membership card

You can draw with lottery tickets Win bigger surprise gifts Let surprises be everywhere

## **Business demonstration**

WITH SURPRISE GIFTS











# Cashapon Machine

Smart motherboard/save space/sell big gashapons



## Game Amusement Equipment Co., Ltd.