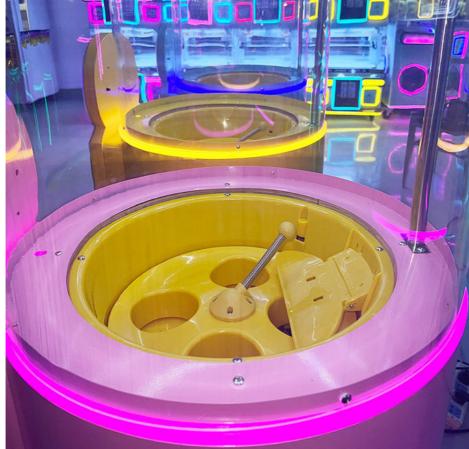

## **PRODUCT PARAMETERS**

| NAME         | Time capsule machine                           |  |
|--------------|------------------------------------------------|--|
| SIZE         | ф60cm*H140cm<br>(with top H170cm)              |  |
| MATERIAL     | Hardware Case + Acrylic                        |  |
| GACHA SIZE   | φ10-12cm capsule<br>Max stock 65pcs            |  |
| STANDARD     | Coin-operated payment<br>Decorative stone 500G |  |
| POWER        | 220V 180W                                      |  |
| STICKER      | Optional<br>Customizable                       |  |
| PAYMENT      | Coin Accepter                                  |  |
| PLACE OF USE | Anywhere you want                              |  |

## PUT THE CAPSULE FROM HERE

Capsules can be placed from the top entrance