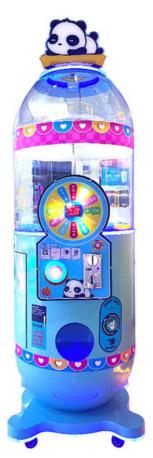

## **PRODUCT PARAMETERS**

| NAME         | Time capsule machine                           |  |
|--------------|------------------------------------------------|--|
| SIZE         | ф60cm*H140cm<br>(with top H170cm)              |  |
| MATERIAL     | Hardware Case + Acrylic                        |  |
| GACHA SIZE   | φ10-12cm capsule<br>Max stock 65pcs            |  |
| STANDARD     | Coin-operated payment<br>Decorative stone 500G |  |
| POWER        | 220V 180W                                      |  |
| STICKER      | Optional<br>Customizable                       |  |
| PAYMENT      | Coin Accepter                                  |  |
| PLACE OF USE | Anywhere you want                              |  |

## PRODUCT ATTRIBUTE

| ► NAME:   | MAGIC BOX             | ▶ BRAND:   | YOYO GAME         |
|-----------|-----------------------|------------|-------------------|
| ▶ USAGE:  | CHILDREN'S PLAYGROUND | ▶ SIZE :   | W430*D530*H1590MM |
| ▶ POWER : | 100W                  | ▶ WEIGHT : | 44KG              |