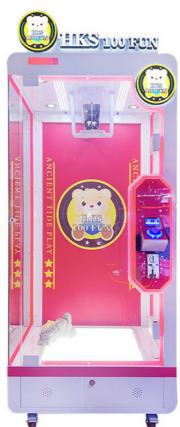

#### **Product Description**

Amusement Park Coin Operated Games Skill Cut to Win Prize Arcade Game Machine with Bill Acceptor Arcade Game Machine For Sale

Size:L90\*W80\*H210CM

Player:1 person (Please communicate with us before placing an order directly online!!!) How to play.

- 1: Insert the coin.
- 2: Press and hold the button until the scissors move to the string that hangs the plush toy.
- At this moment, when the rope is facing the scissors, let go of it. You will win and the door will open automatically.

| Place of Origin | Guangdong, China             |
|-----------------|------------------------------|
| Brand Name      | YOYO GAME                    |
| Model Number    | NF-Magic Cut                 |
| Age             | >3 Years                     |
| is_customized   | Yes                          |
| Plug Type       | All Market PLUG              |
| Material        | metal, wood, toughened glass |
| Color           | Pink or Customized color     |
| Size (mm) W*D*H | 750*742*2065                 |
| Net Weight      | 110kg                        |
| Maximum Power   | 160 W                        |
| In Stock        | YES                          |
| OEM/ODM         | YES                          |
| Voltage         | 110V/220V                    |
| Player          | 1P                           |

#### PRODUCT ATTRIBUTE

► NAME : Single Cut Prize Machine ► BRAND : YOYO GAME

► POWER: 150W ► WEIGHT: 135KG

▶ USEAGE : Used in shopping malls, cinemas, gift machine franchise stores

OVERSIZED GIFT WINDOW ARC EDGE LED AMBIENT LIGHTING