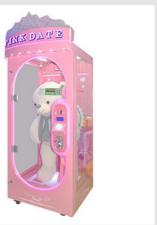

#### **Product Description**

Amusement Park Coin Operated Games Skill Cut to Win Prize Arcade Game Machine with Bill Acceptor Arcade Game Machine For Sale

Size:L90\*W80\*H210CM

Player:1 person (Please communicate with us before placing an order directly online!!!) How to play.

- 1: Insert the coin.
- 2: Press and hold the button until the scissors move to the string that hangs the plush toy.
- At this moment, when the rope is facing the scissors, let go of it. You will win and the door will open automatically.