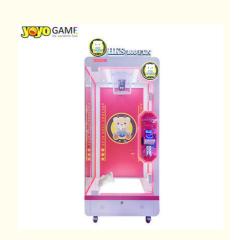

## Amusement Park Coin Operated Games Skill Cut to Win Prize Arcade Game Machine with Bill Acceptor

#### **Product Description**

Amusement Park Coin Operated Games Skill Cut to Win Prize Arcade Game Machine with Bill Acceptor Arcade Game Machine For Sale

Size:L90\*W80\*H210CM

Player:1 person (Please communicate with us before placing an order directly online!!!) How to play.

- 1: Insert the coin.
- 2: Press and hold the button until the scissors move to the string that hangs the plush toy.
- At this moment, when the rope is facing the scissors, let go of it. You will win and the door will open automatically.