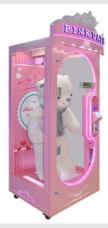

#### **Product Description**

Amusement Park Coin Operated Games Skill Cut to Win Prize Arcade Game Machine with Bill Acceptor Arcade Game Machine For Sale

Size:L90\*W80\*H210CM

Player:1 person (Please communicate with us before placing an order directly online!!!) How to play.

- 1: Insert the coin.
- 2: Press and hold the button until the scissors move to the string that hangs the plush toy.
- At this moment, when the rope is facing the scissors, let go of it. You will win and the door will open automatically.