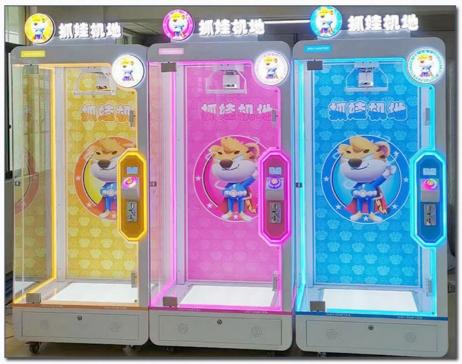

75X90X210 cm |
| Single gross weight: | 175.000 kg   |



















PINK AND BLACK MATCHING, ARC EDGE LED LIGHTING ATMOSPHERE ATMOSPHERE AND QUALITY



#### PRODUCT ATTRIBUTE

► NAME : Single Cut Prize Machine ► BRAND : YOYO GAME

► POWER: 150W ► WEIGHT: 135KG

▶ USEAGE : Used in shopping malls, cinemas, gift machine franchise stores









OVERSIZED GIFT WINDOW ARC EDGE LED AMBIENT LIGHTING



#### **BEAUTIFUL TOP EXQUISITE LUMINOUS CHARACTERS**

PINK BODY MATCH CUTE WAVY LACE DESIGN







**KNIFE EDGE POSITIONING FIXED TRACK** 

HIGH QUALITY LUXURY CRANE FAULT LOW



## ONE BUTTON OPERAT EASY TO USE

ARC EDGE LIGHT LCD DISPLAY OPERATION TIPS







# OVERSIZED DISPLAY OPEN DOOR WHEN YOU WIN

HANGING OVERSIZED GIFTS
MORE ATTRACTIVE TO
CONSUMERS

## PRODUCT DISPLAY



















### GAME Guangzhou Yoyo Game Amusement Equipment Co., Ltd.

+8613710779991

yoyogame.zhou@gmail.com

yoyogame-vendingmachine.com

YOYO GAME-No. 278, Xin Road, Donghuan Street, Panyu District, Guangzhou, China