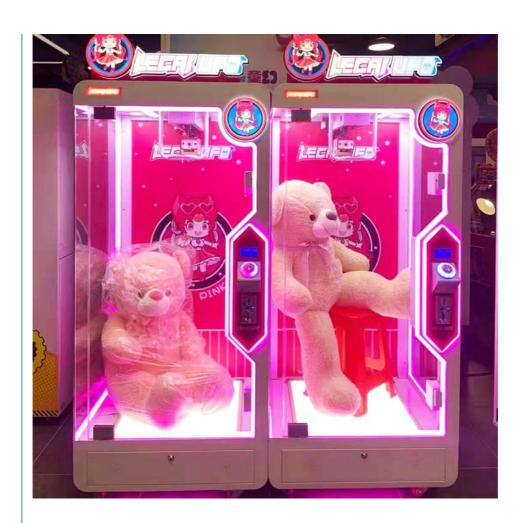

| >3 Years                     |
| is_customized   | Yes                          |
| Plug Type       | All Market PLUG              |
| Material        | metal, wood, toughened glass |
| Color           | Pink or Customized color     |
| Size (mm) W*D*H | 750*742*2065                 |
| Net Weight      | 110kg                        |
| Maximum Power   | 160 W                        |
| In Stock        | YES                          |
| OEM/ODM         | YES                          |
| Voltage         | 110V/220V                    |
| Player          | 1P                           |

#### Packaging and delivery

| Selling Units:       | Single item  |
|----------------------|--------------|
| Single package size: | 75X90X210 cm |
| Single gross weight: | 175.000 kg   |



















PINK AND BLACK MATCHING, ARC EDGE LED LIGHTING ATMOSPHERE ATMOSPHERE AND QUALITY



#### PRODUCT ATTRIBUTE

► NAME : Single Cut Prize Machine ► BRAND : YOYO GAME

► POWER: 150W ► WEIGHT: 135KG

▶ USEAGE : Used in shopping malls, cinemas, gift machine franchise stores









OVERSIZED GIFT WINDOW ARC EDGE LED AMBIENT LIGHTING



#### **BEAUTIFUL TOP EXQUISITE LUMINOUS CHARACTERS**

PINK BODY MATCH CUTE WAVY LACE DESIGN







**KNIFE EDGE POSITIONING FIXED TRACK** 

HIGH QUALITY LUXURY CRANE FAULT LOW



## ONE BUTTON OPERAT EASY TO USE

ARC EDGE LIGHT LCD DISPLAY OPERATION TIPS







# OVERSIZED DISPLAY OPEN DOOR WHEN YOU WIN

HANGING OVERSIZED GIFTS
MORE ATTRACTIVE TO
CONSUMERS

## PRODUCT DISPLAY



















### GAME Guangzhou Yoyo Game Amusement Equipment Co., Ltd.

+86137