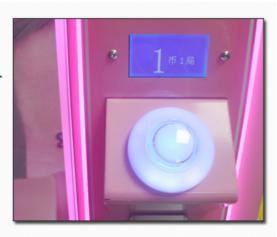

|

#### Packaging and delivery

| Selling Units:       | Single item  |
|----------------------|--------------|
| Single package size: | 75X90X210 cm |
| Single gross weight: | 175.000 kg   |



















PINK AND BLACK MATCHING, ARC EDGE LED LIGHTING ATMOSPHERE ATMOSPHERE AND QUALITY



#### PRODUCT ATTRIBUTE

► NAME : Single Cut Prize Machine ► BRAND : YOYO GAME

► POWER: 150W ► WEIGHT: 135KG

▶ USEAGE : Used in shopping malls, cinemas, gift machine franchise stores









OVERSIZED GIFT WINDOW ARC EDGE LED AMBIENT LIGHTING



#### **BEAUTIFUL TOP EXQUISITE LUMINOUS CHARACTERS**

PINK BODY MATCH CUTE WAVY LACE DESIGN







**KNIFE EDGE POSITIONING FIXED TRACK** 

HIGH QUALITY LUXURY CRANE FAULT LOW



## ONE BUTTON OPERAT EASY TO USE

ARC EDGE LIGHT LCD DISPLAY OPERATION TIPS







# OVERSIZED DISPLAY OPEN DOOR WHEN YOU WIN

HANGING OVERSIZED GIFTS
MORE ATTRACTIVE TO
CONSUMERS

## PRODUCT DISPLAY



















### GAME Guangzhou Yoyo Game Amusement Equipment Co., Ltd.

+8613710779991

yoyogame.zhou@gmail.com

yoyogame-vendingmachine.com

YOYO GAME-No. 278, Xin Road, Donghuan Street, Panyu District, Guangzhou, China