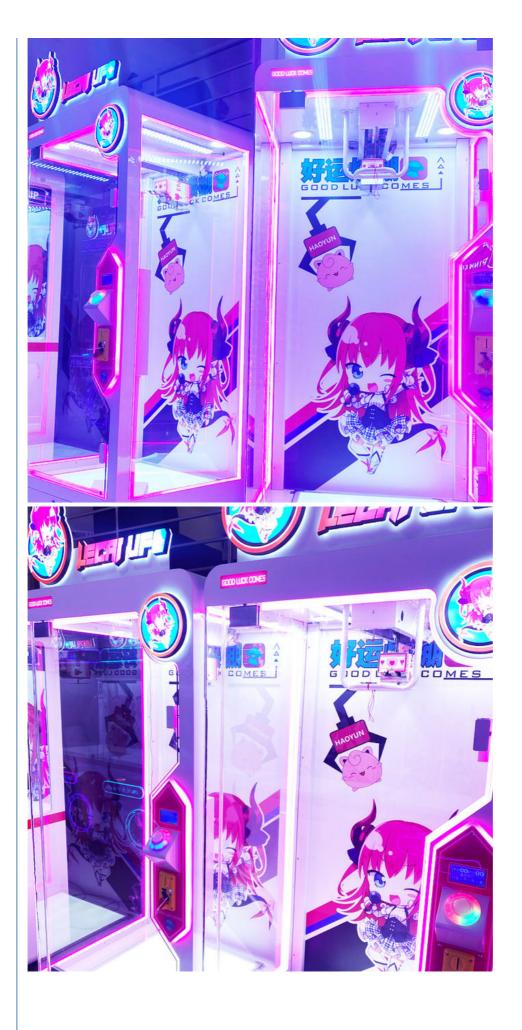

| >3 Years                     |
| is_customized   | Yes                          |
| Plug Type       | All Market PLUG              |
| Material        | metal, wood, toughened glass |
| Color           | Pink or Customized color     |
| Size (mm) W*D*H | 750*742*2065                 |
| Net Weight      | 110kg                        |
| Maximum Power   | 160 W                        |
| In Stock        | YES                          |
| OEM/ODM         | YES                          |
| Voltage         | 110V/220V                    |
| Player          | 1P                           |

#### Packaging and delivery

| Selling Units:       | Single item  |
|----------------------|--------------|
| Single package size: | 75X90X210 cm |
| Single gross weight: | 175.000 kg   |



















PINK AND BLACK MATCHING, ARC EDGE LED LIGHTING ATMOSPHERE ATMOSPHERE AND QUALITY



#### PRODUCT ATTRIBUTE

► NAME : Single Cut Prize Machine ► BRAND : YOYO GAME

► POWER: 150W ► WEIGHT: 135KG

▶ USEAGE : Used in shopping malls, cinemas, gift machine franchise stores









OVERSIZED GIFT WINDOW ARC EDGE LED AMBIENT LIGHTING



#### **BEAUTIFUL TOP EXQUISITE LUMINOUS CHARACTERS**

PINK BODY MATCH CUTE WAVY LACE DESIGN







**KNIFE EDGE POSITIONING FIXED TRACK** 

HIGH QUALITY LUXURY CRANE FAULT LOW



## ONE BUTTON OPERAT EASY TO USE

ARC EDGE LIGHT LCD DISPLAY OPERATION TIPS







# OVERSIZED DISPLAY OPEN DOOR WHEN YOU WIN

HANGING OVERSIZED GIFTS
MORE ATTRACTIVE TO
CONSUMERS

## PRODUCT DISPLAY



















### GAME Guangzhou Yoyo Game Amusement Equipment Co., Ltd.

+861