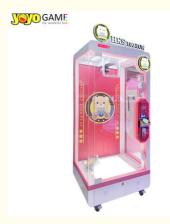

## Amusement Park Coin Operated Games Skill Cut to Win Prize Arcade Game Machine with Bill Acceptor

#### **Product Description**

Amusement Park Coin Operated Games Skill Cut to Win Prize Arcade Game Machine with Bill Acceptor Arcade Game Machine For Sale

Size:L90\*W80\*H210CM

Player:1 person (Please communicate with us before placing an order directly online!!!) How to play.

- 1: Insert the coin.
- 2: Press and hold the button until the scissors move to the string that hangs the plush toy.
- At this moment, when the rope is facing the scissors, let go of it. You will win and the door will open automatically.