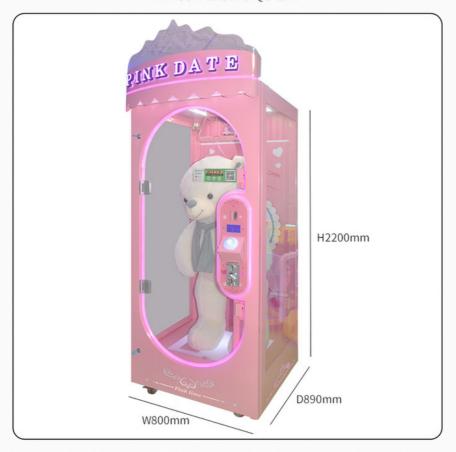

| Place of Origin | Guangdong, China             |
|-----------------|------------------------------|
| Brand Name      | YOYO GAME                    |
| Model Number    | NF-Magic Cut                 |
| Age             | >3 Years                     |
| is_customized   | Yes                          |
| Plug Type       | All Market PLUG              |
| Material        | metal, wood, toughened glass |
| Color           | Pink or Customized color     |
| Size (mm) W*D*H | 750*742*2065                 |
| Net Weight      | 110kg                        |
| Maximum Power   | 160 W                        |
| In Stock        | YES                          |
| OEM/ODM         | YES                          |
| Voltage         | 110V/220V                    |
| Player          | 1P                           |