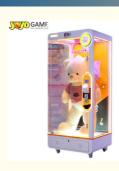

## Amusement Park Coin Operated Games Skill Cut to Win Prize Arcade Game Machine with Bill Acceptor

#### **Product Description**

Amusement Park Coin Operated Games Skill Cut to Win Prize Arcade Game Machine with Bill Acceptor Arcade Game Machine For Sale

Size:L90\*W80\*H210CM

Player:1 person (Please communicate with us before placing an order directly online!!!) How to play.

- 1: Insert the coin.
- 2: Press and hold the button until the scissors move to the string that hangs the plush toy.
- At this moment, when the rope is facing the scissors, let go of it. You will win and the door will open automatically.