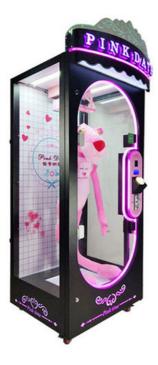

#### **Product Description**

Amusement Park Coin Operated Games Skill Cut to Win Prize Arcade Game Machine with Bill Acceptor Arcade Game Machine For Sale

Size:L90\*W80\*H210CM

Player:1 person (Please communicate with us before placing an order directly online!!!) How to play.

- 1: Insert the coin.
- 2: Press and hold the button until the scissors move to the string that hangs the plush toy.
- At this moment, when the rope is facing the scissors, let go of it. You will win and the door will open automatically.

#### PRODUCT ATTRIBUTE

► NAME : Single Cut Prize Machine ► BRAND : YOYO GAME

► POWER: 150W ► WEIGHT: 135KG

▶ USEAGE : Used in shopping malls, cinemas, gift machine franchise stores

OVERSIZED GIFT WINDOW ARC EDGE LED AMBIENT LIGHTING