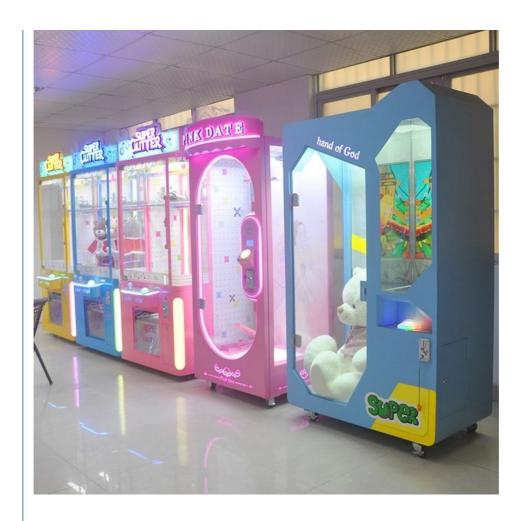

X90X210 cm |
| Single gross weight: | 175.000 kg   |



















PINK AND BLACK MATCHING, ARC EDGE LED LIGHTING ATMOSPHERE ATMOSPHERE AND QUALITY



#### PRODUCT ATTRIBUTE

► NAME : Single Cut Prize Machine ► BRAND : YOYO GAME

► POWER: 150W ► WEIGHT: 135KG

▶ USEAGE : Used in shopping malls, cinemas, gift machine franchise stores









OVERSIZED GIFT WINDOW ARC EDGE LED AMBIENT LIGHTING



#### **BEAUTIFUL TOP EXQUISITE LUMINOUS CHARACTERS**

PINK BODY MATCH CUTE WAVY LACE DESIGN







**KNIFE EDGE POSITIONING FIXED TRACK** 

HIGH QUALITY LUXURY CRANE FAULT LOW



## ONE BUTTON OPERAT EASY TO USE

ARC EDGE LIGHT LCD DISPLAY OPERATION TIPS







# OVERSIZED DISPLAY OPEN DOOR WHEN YOU WIN

HANGING OVERSIZED GIFTS
MORE ATTRACTIVE TO
CONSUMERS

## PRODUCT DISPLAY



















### GAME Guangzhou Yoyo Game Amusement Equipment Co., Ltd.

+8613710779991

yoyogame.zhou@gmail.com

yoyogame-vendingmachine.com

YOYO GAME-No. 278, Xin Road, Donghuan Street, Panyu District, Guangzhou, China