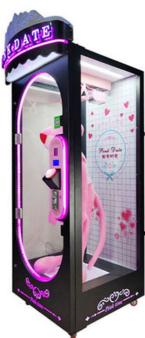

#### **Product Description**

Amusement Park Coin Operated Games Skill Cut to Win Prize Arcade Game Machine with Bill Acceptor Arcade Game Machine For Sale

Size:L90\*W80\*H210CM

Player:1 person (Please communicate with us before placing an order directly online!!!) How to play.

- 1: Insert the coin.
- 2: Press and hold the button until the scissors move to the string that hangs the plush toy.
- At this moment, when the rope is facing the scissors, let go of it. You will win and the door will open automatically.

| Place of Origin | Guangdong, China             |
|-----------------|------------------------------|
| Brand Name      | YOYO GAME                    |
| Model Number    | NF-Magic Cut                 |
| Age             | >3 Years                     |
| is_customized   | Yes                          |
| Plug Type       | All Market PLUG              |
| Material        | metal, wood, toughened glass |
| Color           | Pink or Customized color     |
| Size (mm) W*D*H | 750*742*2065                 |
| Net Weight      | 110kg                        |
| Maximum Power   | 160 W                        |
| In Stock        | YES                          |
| OEM/ODM         | YES                          |
| Voltage         | 110V/220V                    |
| Player          | 1P                           |