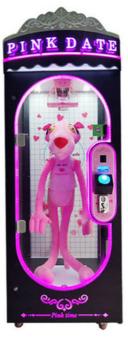

#### **Product Description**

Amusement Park Coin Operated Games Skill Cut to Win Prize Arcade Game Machine with Bill Acceptor Arcade Game Machine For Sale

Size:L90\*W80\*H210CM

Player:1 person (Please communicate with us before placing an order directly online!!!) How to play.

- 1: Insert the coin.
- 2: Press and hold the button until the scissors move to the string that hangs the plush toy.
- At this moment, when the rope is facing the scissors, let go of it. You will win and the door will open automatically.

| Place of Origin | Guangdong, China             |
|-----------------|------------------------------|
| Brand Name      | YOYO GAME                    |
| Model Number    | NF-Magic Cut                 |
| Age             | >3 Years                     |
| is_customized   | Yes                          |
| Plug Type       | All Market PLUG              |
| Material        | metal, wood, toughened glass |
| Color           | Pink or Customized color     |
| Size (mm) W*D*H | 750*742*2065                 |
| Net Weight      | 110kg                        |
| Maximum Power   | 160 W                        |
| In Stock        | YES                          |
| OEM/ODM         | YES                          |
| Voltage         | 110V/220V                    |
| Player          | 1P                           |