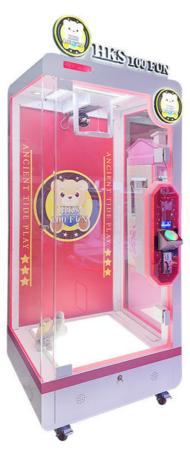

#### **Product Description**

Amusement Park Coin Operated Games Skill Cut to Win Prize Arcade Game Machine with Bill Acceptor Arcade Game Machine For Sale

Size:L90\*W80\*H210CM

Player:1 person (Please communicate with us before placing an order directly online!!!) How to play.

- 1: Insert the coin.
- 2: Press and hold the button until the scissors move to the string that hangs the plush toy.
- At this moment, when the rope is facing the scissors, let go of it. You will win and the door will open automatically.

| Place of Origin | Guangdong, China             |
|-----------------|------------------------------|
| Brand Name      | YOYO GAME                    |
| Model Number    | NF-Magic Cut                 |
| Age             | >3 Years                     |
| is_customized   | Yes                          |
| Plug Type       | All Market PLUG              |
| Material        | metal, wood, toughened glass |
| Color           | Pink or Customized color     |
| Size (mm) W*D*H | 750*742*2065                 |
| Net Weight      | 110kg                        |
| Maximum Power   | 160 W                        |
| In Stock        | YES                          |
| OEM/ODM         | YES                          |
| Voltage         | 110V/220V                    |
| Player          | 1P                           |

#### PRODUCT ATTRIBUTE

► NAME : Single Cut Prize Machine ► BRAND : YOYO GAME

► POWER: 150W ► WEIGHT: 135KG

▶ USEAGE : Used in shopping malls, cinemas, gift machine franchise stores

OVERSIZED GIFT WINDOW ARC EDGE LED AMBIENT LIGHTING