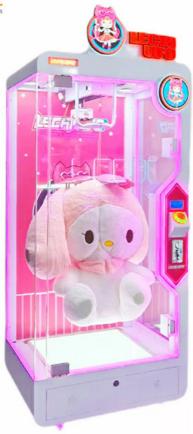

#### **Product Description**

Amusement Park Coin Operated Games Skill Cut to Win Prize Arcade Game Machine with Bill Acceptor Arcade Game Machine For Sale

Size:L90\*W80\*H210CM

Player:1 person (Please communicate with us before placing an order directly online!!!) How to play.

- 1: Insert the coin.
- 2: Press and hold the button until the scissors move to the string that hangs the plush toy.
- At this moment, when the rope is facing the scissors, let go of it. You will win and the door will open automatically.

| Place of Origin | Guangdong, China             |
|-----------------|------------------------------|
| Brand Name      | YOYO GAME                    |
| Model Number    | NF-Magic Cut                 |
| Age             | >3 Years                     |
| is_customized   | Yes                          |
| Plug Type       | All Market PLUG              |
| Material        | metal, wood, toughened glass |
| Color           | Pink or Customized color     |
| Size (mm) W*D*H | 750*742*2065                 |
| Net Weight      | 110kg                        |
| Maximum Power   | 160 W                        |
| In Stock        | YES                          |
| OEM/ODM         | YES                          |
| Voltage         | 110V/220V                    |
| Player          | 1P                           |

#### PRODUCT ATTRIBUTE

► NAME : Single Cut Prize Machine ► BRAND : YOYO GAME

► POWER: 150W ► WEIGHT: 135KG

▶ USEAGE : Used in shopping malls, cinemas, gift machine franchise stores

OVERSIZED GIFT WINDOW ARC EDGE LED AMBIENT LIGHTING