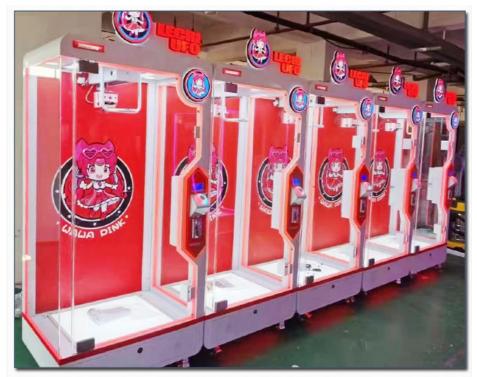

| 75X90X210 cm |
| Single gross weight: | 175.000 kg   |



















PINK AND BLACK MATCHING, ARC EDGE LED LIGHTING ATMOSPHERE ATMOSPHERE AND QUALITY



#### PRODUCT ATTRIBUTE

► NAME : Single Cut Prize Machine ► BRAND : YOYO GAME

► POWER: 150W ► WEIGHT: 135KG

▶ USEAGE : Used in shopping malls, cinemas, gift machine franchise stores









OVERSIZED GIFT WINDOW ARC EDGE LED AMBIENT LIGHTING



#### **BEAUTIFUL TOP EXQUISITE LUMINOUS CHARACTERS**

PINK BODY MATCH CUTE WAVY LACE DESIGN







**KNIFE EDGE POSITIONING FIXED TRACK** 

HIGH QUALITY LUXURY CRANE FAULT LOW



## ONE BUTTON OPERAT EASY TO USE

ARC EDGE LIGHT LCD DISPLAY OPERATION TIPS







# OVERSIZED DISPLAY OPEN DOOR WHEN YOU WIN

HANGING OVERSIZED GIFTS
MORE ATTRACTIVE TO
CONSUMERS

## PRODUCT DISPLAY



















### GAME Guangzhou Yoyo Game Amusement Equipment Co., Ltd.

+8613710779991

yoyogame.zhou@gmail.com

yoyogame-vendingmachine.com

YOYO GAME-No. 278, Xin Road, Donghuan Street, Panyu District, Guangzhou, China