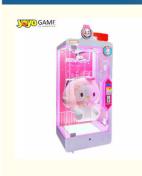

## Amusement Park Coin Operated Games Skill Cut to Win Prize Arcade Game Machine with Bill Acceptor

#### **Product Description**

Amusement Park Coin Operated Games Skill Cut to Win Prize Arcade Game Machine with Bill Acceptor Arcade Game Machine For Sale

Size:L90\*W80\*H210CM

Player:1 person (Please communicate with us before placing an order directly online!!!) How to play.

- 1: Insert the coin.
- 2: Press and hold the button until the scissors move to the string that hangs the plush toy.
- At this moment, when the rope is facing the scissors, let go of it. You will win and the door will open automatically.