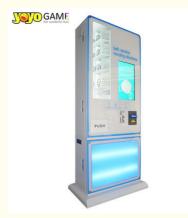

| Attractive          |
|---------------------|
| Customized          |
| Logo Eyelash.       |
| Cosmetics           |
| Gird Vending        |
| <b>Machines For</b> |
| mystery box         |
| vending             |
| souvenir            |
| medal               |

| Тур е                             | Vendi<br>ng<br>Mach<br>ines                                                                                                                                |
|-----------------------------------|------------------------------------------------------------------------------------------------------------------------------------------------------------|
| Dim<br>ensi<br>on                 | 850*<br>550*<br>1900<br>mm                                                                                                                                 |
| After - sale s Serv ice Prov ided | Video techn ical supp ort, Field install ation, com missi oning and traini ng, Field maint enan ce and repair servi ce, Free spare parts, Onlin e supp ort |
| Warr                              | 1                                                                                                                                                          |