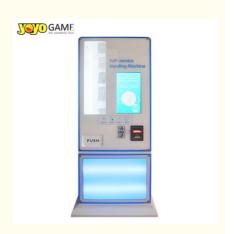

| Attractive          |
|---------------------|
| Customized          |
| Logo Eyelash.       |
| Cosmetics           |
| Gird Vending        |
| <b>Machines For</b> |
| mystery box         |
| vending             |
| souvenir            |
| medal               |

| Тур е                             | Vendi<br>ng<br>Mach<br>ines                                                                                                                                |
|-----------------------------------|------------------------------------------------------------------------------------------------------------------------------------------------------------|
| Dim<br>ensi<br>on                 | 850*<br>550*<br>1900<br>mm                                                                                                                                 |
| After - sale s Serv ice Prov ided | Video techn ical supp ort, Field install ation, com missi oning and traini ng, Field maint enan ce and repair servi ce, Free spare parts, Onlin e supp ort |
| Warr                              | 1                                                                                                                                                          |