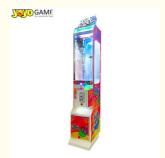

#### Mini Claw Crane Machine Toy Crane Gift Vending Machine

| Main board:   | Taiwan liquid crystal main board Sky car: imported non embroidered steel luxury car<br>Power: luxury and high-power power supply 24V |
|---------------|--------------------------------------------------------------------------------------------------------------------------------------|
| Rocker:       | high grade seven color rocker, seven color key                                                                                       |
| Chassis:      | plastic suction                                                                                                                      |
| Lighting:     | Jewelry grade LED lamp Coin device: dual intelligence                                                                                |
| Size:         | 30*45*170cm                                                                                                                          |
| Weight:       | (KGS)60KGS                                                                                                                           |
| Colors:       | Red, yellow, blue, green, purple, pink,white,black etc.                                                                              |
| Introduction: | 1.Light (vehicle equipped with LED lamp, high brightness, long life)                                                                 |
|               | 2.Music (built-in MP 3music boxcontrol, SD card can be inserted, adjust the volume)                                                  |
|               | 3.Timing control (computer version controller, can according to their owntheir own need to set the running time)                     |
|               | 4.Remote control (car can use the same remote control and stop operation, need to be added)                                          |
|               | 5.Standard accessories: charger 1, wearing parts (brush, bulb, lamp, fuse)                                                           |

| Advantage: | 1.Anti-UV                                                                                    |
|------------|----------------------------------------------------------------------------------------------|
|            | 2.Anti-static                                                                                |
|            | 3.Security                                                                                   |
|            | 4.Environmental protection                                                                   |
|            | 5.Color is never to fade                                                                     |
| Age Range: | >5                                                                                           |
| Capacity:  | 2 adults, 1 children                                                                         |
| Apply to:  | Amusement park, kindergarten, pre-school, residential area, supermarket, restaurant, etc.    |
| Packing:   | Standard export packing Plastic parts: bubble bag and pp film Iron parts: cotton and pp film |
| origin     | China                                                                                        |