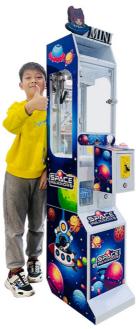

#### Mini Claw Crane Machine Toy Crane Gift Vending Machine

| Main board:   | Taiwan liquid crystal main board Sky car: imported non embroidered steel luxury car<br>Power: luxury and high-power power supply 24V |
|---------------|--------------------------------------------------------------------------------------------------------------------------------------|
| Rocker:       | high grade seven color rocker, seven color key                                                                                       |
| Chassis:      | plastic suction                                                                                                                      |
| Lighting:     | Jewelry grade LED lamp Coin device: dual intelligence                                                                                |
| Size:         | 30*45*170cm                                                                                                                          |
| Weight:       | (KGS)60KGS                                                                                                                           |
| Colors:       | Red, yellow, blue, green, purple, pink,white,black etc.                                                                              |
| Introduction: | 1.Light (vehicle equipped with LED lamp, high brightness, long life)                                                                 |
|               | 2.Music (built-in MP 3music boxcontrol, SD card can be inserted, adjust the volume)                                                  |
|               | 3.Timing control (computer version controller, can according to their owntheir own need to set the running time)                     |
|               | 4.Remote control (car can use the same remote control and stop operation, need to be added)                                          |
|               | 5.Standard accessories: charger 1, wearing parts (brush, bulb, lamp, fuse)                                                           |

| Advantage: | 1.Anti-UV                                                                                    |
|------------|----------------------------------------------------------------------------------------------|
|            | 2.Anti-static                                                                                |
|            | 3.Security                                                                                   |
|            | 4.Environmental protection                                                                   |
|            | 5.Color is never to fade                                                                     |
| Age Range: | >5                                                                                           |
| Capacity:  | 2 adults, 1 children                                                                         |
| Apply to:  | Amusement park, kindergarten, pre-school, residential area, supermarket, restaurant, etc.    |
| Packing:   | Standard export packing Plastic parts: bubble bag and pp film Iron parts: cotton and pp film |
| origin     | China                                                                                        |

The size can be customized according tocustomer requirements, and even the plane layout can be made.