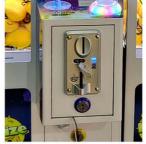

# **DETAILS**

**Crane**Taiwan LCD motherboard crane

**Coin slot**Coin acceptor special design for unti-EMI

Sticker customization to make yourmachine more attractive; Various stickerfor different style.

**Sticker** 

You can set the win rate and the coin you need for one play. Almost all the setting part can be done here. Error code can be shown on the Lcd.