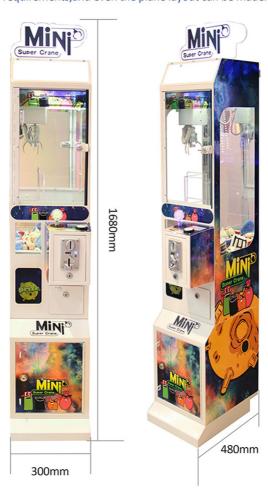

#### Mini Claw Crane Machine Toy Crane Gift Vending Machine

| Main board:   | Taiwan liquid crystal main board Sky car: imported non embroidered steel luxury car<br>Power: luxury and high-power power supply 24V |
|---------------|--------------------------------------------------------------------------------------------------------------------------------------|
| Rocker:       | high grade seven color rocker, seven color key                                                                                       |
| Chassis:      | plastic suction                                                                                                                      |
| Lighting:     | Jewelry grade LED lamp Coin device: dual intelligence                                                                                |
| Size:         | 30*45*170cm                                                                                                                          |
| Weight:       | (KGS)60KGS                                                                                                                           |
| Colors:       | Red, yellow, blue, green, purple, pink,white,black etc.                                                                              |
| Introduction: | 1.Light (vehicle equipped with LED lamp, high brightness, long life)                                                                 |
|               | 2.Music (built-in MP 3music boxcontrol, SD card can be inserted, adjust the volume)                                                  |
|               | 3.Timing control (computer version controller, can according to their owntheir own need to set the running time)                     |
|               | 4.Remote control (car can use the same remote control and stop operation, need to be added)                                          |
|               | 5.Standard accessories: charger 1, wearing parts (brush, bulb, lamp, fuse)                                                           |

The size can be customized according tocustomer requirements, and even the plane layout can be made.