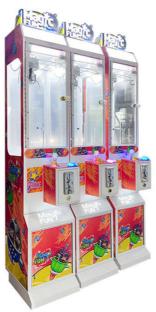

#### Mini Claw Crane Machine Toy Crane Gift Vending Machine

| Main board:   | Taiwan liquid crystal main board Sky car: imported non embroidered steel luxury car<br>Power: luxury and high-power power supply 24V |
|---------------|--------------------------------------------------------------------------------------------------------------------------------------|
| Rocker:       | high grade seven color rocker, seven color key                                                                                       |
| Chassis:      | plastic suction                                                                                                                      |
| Lighting:     | Jewelry grade LED lamp Coin device: dual intelligence                                                                                |
| Size:         | 30*45*170cm                                                                                                                          |
| Weight:       | (KGS)60KGS                                                                                                                           |
| Colors:       | Red, yellow, blue, green, purple, pink,white,black etc.                                                                              |
| Introduction: | 1.Light (vehicle equipped with LED lamp, high brightness, long life)                                                                 |
|               | 2.Music (built-in MP 3music boxcontrol, SD card can be inserted, adjust the volume)                                                  |
|               | 3.Timing control (computer version controller, can according to their owntheir own need to set the running time)                     |
|               | 4.Remote control (car can use the same remote control and stop operation, need to be added)                                          |
|               | 5.Standard accessories: charger 1, wearing parts (brush, bulb, lamp, fuse)                                                           |

The size can be customized according tocustomer requirements, and even the plane layout can be made.