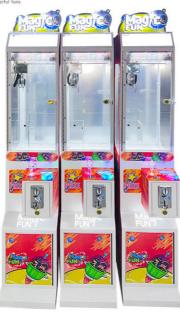

#### Mini Claw Crane Machine Toy Crane Gift Vending Machine

| Main board:   | Taiwan liquid crystal main board Sky car: imported non embroidered steel luxury car<br>Power: luxury and high-power power supply 24V |
|---------------|--------------------------------------------------------------------------------------------------------------------------------------|
| Rocker:       | high grade seven color rocker, seven color key                                                                                       |
| Chassis:      | plastic suction                                                                                                                      |
| Lighting:     | Jewelry grade LED lamp Coin device: dual intelligence                                                                                |
| Size:         | 30*45*170cm                                                                                                                          |
| Weight:       | (KGS)60KGS                                                                                                                           |
| Colors:       | Red, yellow, blue, green, purple, pink,white,black etc.                                                                              |
| Introduction: | 1.Light (vehicle equipped with LED lamp, high brightness, long life)                                                                 |
|               | 2.Music (built-in MP 3music boxcontrol, SD card can be inserted, adjust the volume)                                                  |
|               | 3.Timing control (computer version controller, can according to their owntheir own need to set the running time)                     |
|               | 4.Remote control (car can use the same remote control and stop operation, need to be added)                                          |
|               | 5.Standard accessories: charger 1, wearing parts (brush, bulb, lamp, fuse)                                                           |

The size can be customized according tocustomer requirements, and even the plane layout can be made.