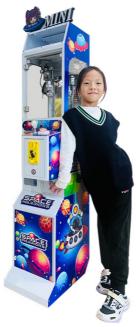

#### Mini Claw Crane Machine Toy Crane Gift Vending Machine

| Main board:   | Taiwan liquid crystal main board Sky car: imported non embroidered steel luxury car<br>Power: luxury and high-power power supply 24V |
|---------------|--------------------------------------------------------------------------------------------------------------------------------------|
| Rocker:       | high grade seven color rocker, seven color key                                                                                       |
| Chassis:      | plastic suction                                                                                                                      |
| Lighting:     | Jewelry grade LED lamp Coin device: dual intelligence                                                                                |
| Size:         | 30*45*170cm                                                                                                                          |
| Weight:       | (KGS)60KGS                                                                                                                           |
| Colors:       | Red, yellow, blue, green, purple, pink,white,black etc.                                                                              |
| Introduction: | 1.Light (vehicle equipped with LED lamp, high brightness, long life)                                                                 |
|               | 2.Music (built-in MP 3music boxcontrol, SD card can be inserted, adjust the volume)                                                  |
|               | 3.Timing control (computer version controller, can according to their owntheir own need to set the running time)                     |
|               | 4.Remote control (car can use the same remote control and stop operation, need to be added)                                          |
|               | 5.Standard accessories: charger 1, wearing parts (brush, bulb, lamp, fuse)                                                           |

| Advantage: | 1.Anti-UV                                                                                    |
|------------|----------------------------------------------------------------------------------------------|
|            | 2.Anti-static                                                                                |
|            | 3.Security                                                                                   |
|            | 4.Environmental protection                                                                   |
|            | 5.Color is never to fade                                                                     |
| Age Range: | >5                                                                                           |
| Capacity:  | 2 adults, 1 children                                                                         |
| Apply to:  | Amusement park, kindergarten, pre-school, residential area, supermarket, restaurant, etc.    |
| Packing:   | Standard export packing Plastic parts: bubble bag and pp film Iron parts: cotton and pp film |
| origin     | China                                                                                        |

The size can be customized according tocustomer requirements, and even the plane layout can be made.