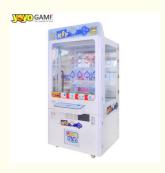

## Golden Skill Crane Credit Card Game from China Manufactory Old Arcade Amusement Machine with Bill Acceptor Key Master

| Acceptor Ney Master |                                                                                           |  |  |
|---------------------|-------------------------------------------------------------------------------------------|--|--|
| Product Name:       | 9 Hole Key master Gift Machine                                                            |  |  |
| Style               | gife Game machine                                                                         |  |  |
| Chassis:            | plastic suction                                                                           |  |  |
| Lighting:           | Jewelry grade LED lamp Coin device: dual intelligence                                     |  |  |
| Voltage:            | 220V                                                                                      |  |  |
| Function:           | liquid crystal setting Size:257*100*238cm                                                 |  |  |
| Size:               | 760*850*2210 MM                                                                           |  |  |
| Applicable number:  | 1 person                                                                                  |  |  |
| Plug Type           | US PLUG                                                                                   |  |  |
| Apply to:           | Amusement park, kindergarten, pre-school, residential area, supermarket, restaurant, etc. |  |  |

# KEY MASTER -

**15 PRIZE HOLES**SIZE: W980\*D850\*H2150