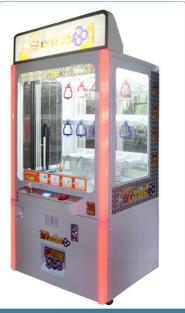

# Coin Operated Key Master Game Golden Key Prize Vending Game Machine With Bill Acceptor

## Golden Skill Crane Credit Card Game from China Manufactory Old Arcade Amusement Machine with Bill Acceptor Key Master

| Acceptor Ney Master |                                                                                           |  |  |
|---------------------|-------------------------------------------------------------------------------------------|--|--|
| Product Name:       | 9 Hole Key master Gift Machine                                                            |  |  |
| Style               | gife Game machine                                                                         |  |  |
| Chassis:            | plastic suction                                                                           |  |  |
| Lighting:           | Jewelry grade LED lamp Coin device: dual intelligence                                     |  |  |
| Voltage:            | 220V                                                                                      |  |  |
| Function:           | liquid crystal setting Size:257*100*238cm                                                 |  |  |
| Size:               | 760*850*2210 MM                                                                           |  |  |
| Applicable number:  | 1 person                                                                                  |  |  |
| Plug Type           | US PLUG                                                                                   |  |  |
| Apply to:           | Amusement park, kindergarten, pre-school, residential area, supermarket, restaurant, etc. |  |  |

# KEY MASTER -

**15 PRIZE HOLES**SIZE: W980\*D850\*H2150