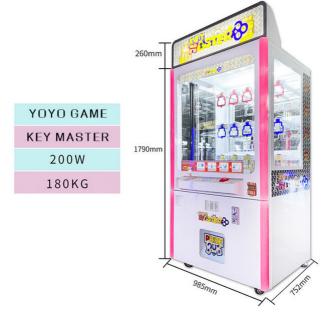

SIZE: 98.5\*75.2 (Width of console: 9.7cm) \*205cm

## Golden Skill Crane Credit Card Game from China Manufactory Old Arcade Amusement Machine with Bill Acceptor Key Master

| Acceptor Ney Master |                                                                                           |  |  |
|---------------------|-------------------------------------------------------------------------------------------|--|--|
| Product Name:       | 9 Hole Key master Gift Machine                                                            |  |  |
| Style               | gife Game machine                                                                         |  |  |
| Chassis:            | plastic suction                                                                           |  |  |
| Lighting:           | Jewelry grade LED lamp Coin device: dual intelligence                                     |  |  |
| Voltage:            | 220V                                                                                      |  |  |
| Function:           | liquid crystal setting Size:257*100*238cm                                                 |  |  |
| Size:               | 760*850*2210 MM                                                                           |  |  |
| Applicable number:  | 1 person                                                                                  |  |  |
| Plug Type           | US PLUG                                                                                   |  |  |
| Apply to:           | Amusement park, kindergarten, pre-school, residential area, supermarket, restaurant, etc. |  |  |