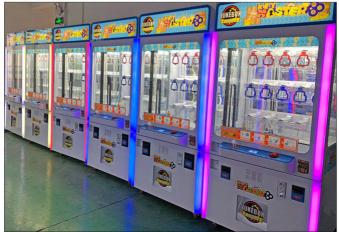

## Golden Skill Crane Credit Card Game from China Manufactory Old Arcade Amusement Machine with Bill Acceptor Key Master

| Acceptor Ney Master |                                                                                           |  |  |
|---------------------|-------------------------------------------------------------------------------------------|--|--|
| Product Name:       | 9 Hole Key master Gift Machine                                                            |  |  |
| Style               | gife Game machine                                                                         |  |  |
| Chassis:            | plastic suction                                                                           |  |  |
| Lighting:           | Jewelry grade LED lamp Coin device: dual intelligence                                     |  |  |
| Voltage:            | 220V                                                                                      |  |  |
| Function:           | liquid crystal setting Size:257*100*238cm                                                 |  |  |
| Size:               | 760*850*2210 MM                                                                           |  |  |
| Applicable number:  | 1 person                                                                                  |  |  |
| Plug Type           | US PLUG                                                                                   |  |  |
| Apply to:           | Amusement park, kindergarten, pre-school, residential area, supermarket, restaurant, etc. |  |  |

# KEY MASTER -

**15 PRIZE HOLES**SIZE: W980\*D850\*H2150

## BEAUTIFUL CASE

Keep gifts safe Highlight LED light bar Good game atmosphere