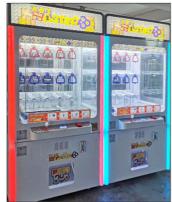

# KEY MASTER -

**15 PRIZE HOLES**SIZE: W980\*D850\*H2150

## BEAUTIFUL CASE

Keep gifts safe Highlight LED light bar Good game atmosphere