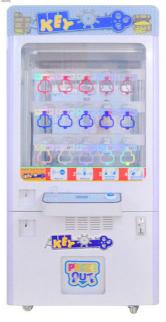

# KEY MASTER -

**15 PRIZE HOLES**SIZE: W980\*D850\*H2150

## CREATIVE PLAY

Controllable prize rate per grid Can hang valuable gifts Unmanned management is more convenient

NO·4

## BEAUTIFUL CASE

Keep gifts safe Highlight LED light bar Good game atmosphere