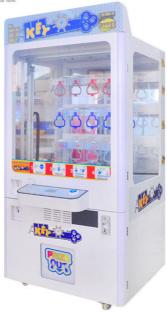

## Golden Skill Crane Credit Card Game from China Manufactory Old Arcade Amusement Machine with Bill Acceptor Key Master

| Acceptor Ney Master |                                                                                           |  |  |
|---------------------|-------------------------------------------------------------------------------------------|--|--|
| Product Name:       | 9 Hole Key master Gift Machine                                                            |  |  |
| Style               | gife Game machine                                                                         |  |  |
| Chassis:            | plastic suction                                                                           |  |  |
| Lighting:           | Jewelry grade LED lamp Coin device: dual intelligence                                     |  |  |
| Voltage:            | 220V                                                                                      |  |  |
| Function:           | liquid crystal setting Size:257*100*238cm                                                 |  |  |
| Size:               | 760*850*2210 MM                                                                           |  |  |
| Applicable number:  | 1 person                                                                                  |  |  |
| Plug Type           | US PLUG                                                                                   |  |  |
| Apply to:           | Amusement park, kindergarten, pre-school, residential area, supermarket, restaurant, etc. |  |  |

# KEY MASTER -

**15 PRIZE HOLES**SIZE: W980\*D850\*H2150