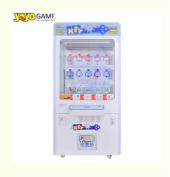

## Golden Skill Crane Credit Card Game from China Manufactory Old Arcade Amusement Machine with Bill Acceptor Key Master

| Acceptor Ney Master |                                                                                           |  |  |
|---------------------|-------------------------------------------------------------------------------------------|--|--|
| Product Name:       | 9 Hole Key master Gift Machine                                                            |  |  |
| Style               | gife Game machine                                                                         |  |  |
| Chassis:            | plastic suction                                                                           |  |  |
| Lighting:           | Jewelry grade LED lamp Coin device: dual intelligence                                     |  |  |
| Voltage:            | 220V                                                                                      |  |  |
| Function:           | liquid crystal setting Size:257*100*238cm                                                 |  |  |
| Size:               | 760*850*2210 MM                                                                           |  |  |
| Applicable number:  | 1 person                                                                                  |  |  |
| Plug Type           | US PLUG                                                                                   |  |  |
| Apply to:           | Amusement park, kindergarten, pre-school, residential area, supermarket, restaurant, etc. |  |  |

# KEY MASTER -

**15 PRIZE HOLES**SIZE: W980\*D850\*H2150