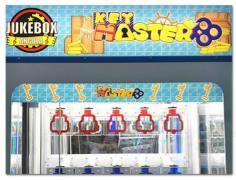

# KEY MASTER -

**15 PRIZE HOLES**SIZE: W980\*D850\*H2150

## CREATIVE PLAY

Controllable prize rate per grid Can hang valuable gifts Unmanned management is more convenient

NO·4