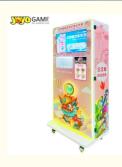

### **Product Specification**

Capacity: 440 MedalsDispensing Method: Push Button

• Display: LCD Screen+Touch Screen

Language: English/Chinese
Material: Metal/Plastic
Payment Method: Coins/Bills
Power Supply: AC 110V/220V
Size: Standard

#### **Product Paramenters**

| Outside Size   | H: 1850mm, W: 750mm, D: 550mm |
|----------------|-------------------------------|
| Weight         | 130 kg                        |
| Capacity       | 420pcs                        |
| Payment Method | Credit card,Coin,Cash         |
| Screen         | 27inch+15.6inch               |
| Power          | AC100V/240V, 50Hz/60Hz        |

#### PRODUCT ATTRIBUTE

► BRAND: YOYO GAME ► NAME: MEDAL VENDING MACHINE

► USAGE: SALE COMMEMORATIVE COINS ► SIZE: W640\*D450\*H1790MM

► POWER: 180W ► WEIGHT: 150KG

SIZE: W750\*D460\*H1850MM

SIZE: W640\*D450\*H1800MM