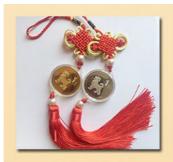

## Patterns Can Be Customized

Gilded Medallion

Outside with clear acrylic case

Silver Plated Medallion
With shell φ50mm thickness 8mm

Small and does not take up space, easy to carry and store It is an interpretation of the culture of the scenic spot the proof that it has been here