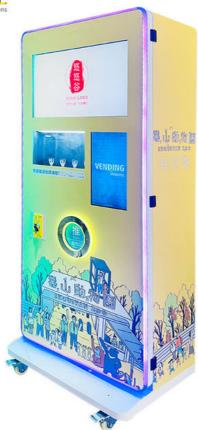

### **Product Specification**

Capacity: 440 MedalsDispensing Method: Push Button

• Display: LCD Screen+Touch Screen

Language: English/Chinese
Material: Metal/Plastic
Payment Method: Coins/Bills
Power Supply: AC 110V/220V
Size: Standard

Type: Vending MachineUsage: Indoor/Outdoor

Highlight: Card Vending Machine,

Fully Automatic Card Vending Machine, Automatic Card Vending Machine

#### **Product Paramenters**

| Outside Size   | H: 1850mm, W: 750mm, D: 550mm |
|----------------|-------------------------------|
| Weight         | 130 kg                        |
| Capacity       | 420pcs                        |
| Payment Method | Credit card,Coin,Cash         |
| Screen         | 27inch+15.6inch               |
| Power          | AC100V/240V, 50Hz/60Hz        |