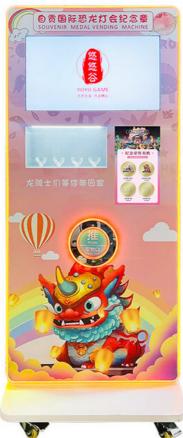

## Patterns Can Be Customized

Gilded Medallion

Outside with clear acrylic case

Silver Plated Medallion
With shell φ50mm thickness 8mm

Small and does not take up space, easy to carry and store It is an interpretation of the culture of the scenic spot the proof that it has been here