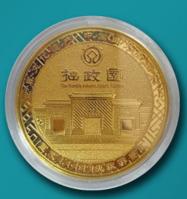

## Patterns Can Be Customized

Gilded Medallion

Outside with clear acrylic case

Silver Plated Medallion
With shell φ50mm thickness 8mm

Small and does not take up space, easy to carry and store It is an interpretation of the culture of the scenic spot the proof that it has been here