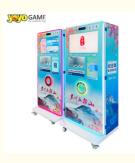

### **Product Specification**

Capacity: 440 MedalsDispensing Method: Push Button

• Display: LCD Screen+Touch Screen

Language: English/Chinese
Material: Metal/Plastic
Payment Method: Coins/Bills
Power Supply: AC 110V/220V
Size: Standard

#### **Product Paramenters**

| Outside Size   | H: 1850mm, W: 750mm, D: 550mm |
|----------------|-------------------------------|
| Weight         | 130 kg                        |
| Capacity       | 420pcs                        |
| Payment Method | Credit card,Coin,Cash         |
| Screen         | 27inch+15.6inch               |
| Power          | AC100V/240V, 50Hz/60Hz        |