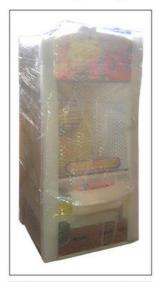

### PACKAGING-SHOW

- 1. Wooden Frame (Bubble Pack+Well Paper+Stretch Film)
- 2.Plywood Case Packing, It's Extra Cost (Fee to be confirmed)

Strong Enough For Oversea Transportation

SOFT PACKAGE WOODEN FRAME PLYWOOD CASE