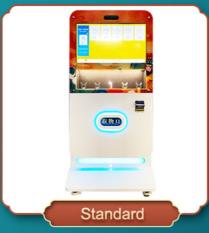

Dual screen model

Standard

### **Product Specification**

Capacity: 440 MedalsDispensing Method: Push Button

• Display: LCD Screen+Touch Screen

Language: English/Chinese
Material: Metal/Plastic
Payment Method: Coins/Bills
Power Supply: AC 110V/220V
Size: Standard

#### **Product Paramenters**

| Outside Size   | H: 1850mm, W: 750mm, D: 550mm |
|----------------|-------------------------------|
| Weight         | 130 kg                        |
| Capacity       | 420pcs                        |
| Payment Method | Credit card,Coin,Cash         |
| Screen         | 27inch+15.6inch               |
| Power          | AC100V/240V, 50Hz/60Hz        |