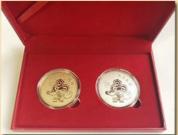

## Patterns Can Be Customized

Gilded Medallion

Outside with clear acrylic case

Silver Plated Medallion
With shell φ50mm thickness 8mm

Small and does not take up space, easy to carry and store It is an interpretation of the culture of the scenic spot the proof that it has been here