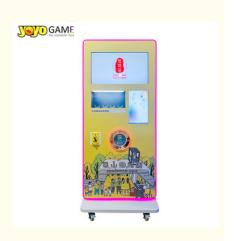

## New Listing Medal Vending Medallion Dispenser Expending Souvenir Penny Machine

### **Product Specification**

Capacity: 440 MedalsDispensing Method: Push Button

• Display: LCD Screen+Touch Screen

Language: English/Chinese
Material: Metal/Plastic
Payment Method: Coins/Bills
Power Supply: AC 110V/220V
Size: Standard

#### **Product Paramenters**

| Outside Size   | H: 1850mm, W: 750mm, D: 550mm |
|----------------|-------------------------------|
| Weight         | 130 kg                        |
| Capacity       | 420pcs                        |
| Payment Method | Credit card,Coin,Cash         |
| Screen         | 27inch+15.6inch               |
| Power          | AC100V/240V, 50Hz/60Hz        |

#### PRODUCT ATTRIBUTE

► BRAND: YOYO GAME ► NAME: MEDAL VENDING MACHINE

► USAGE: SALE COMMEMORATIVE COINS ► SIZE: W640\*D450\*H1790MM

► POWER: 180W ► WEIGHT: 150KG

SIZE: W750\*D460\*H1850MM

SIZE: W640\*D450\*H1800MM