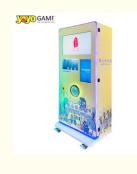

### **Product Specification**

Capacity: 440 MedalsDispensing Method: Push Button

• Display: LCD Screen+Touch Screen

Language: English/Chinese
Material: Metal/Plastic
Payment Method: Coins/Bills
Power Supply: AC 110V/220V
Size: Standard

#### **Product Paramenters**

| Outside Size   | H: 1850mm, W: 750mm, D: 550mm |
|----------------|-------------------------------|
| Weight         | 130 kg                        |
| Capacity       | 420pcs                        |
| Payment Method | Credit card,Coin,Cash         |
| Screen         | 27inch+15.6inch               |
| Power          | AC100V/240V, 50Hz/60Hz        |

#### PRODUCT ATTRIBUTE

► BRAND: YOYO GAME ► NAME: MEDAL VENDING MACHINE

► USAGE: SALE COMMEMORATIVE COINS ► SIZE: W640\*D450\*H1790MM

► POWER: 180W ► WEIGHT: 150KG

SIZE: W750\*D460\*H1850MM

SIZE: W640\*D450\*H1800MM