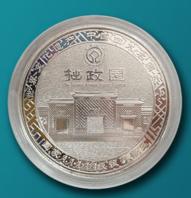

## Patterns Can Be Customized

Gilded Medallion

Outside with clear acrylic case

Silver Plated Medallion
With shell φ50mm thickness 8mm

Small and does not take up space, easy to carry and store It is an interpretation of the culture of the scenic spot the proof that it has been here