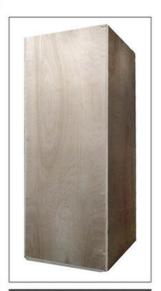

### PACKAGING-SHOW

- 1. Wooden Frame (Bubble Pack+Well Paper+Stretch Film)
- 2.Plywood Case Packing, It's Extra Cost (Fee to be confirmed)

Strong Enough For Oversea Transportation

SOFT PACKAGE WOODEN FRAME PLYWOOD CASE