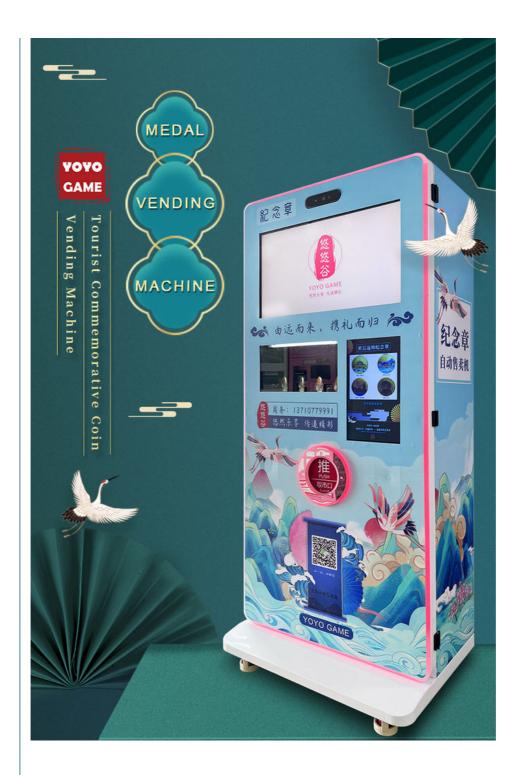

## New Listing Medal Vending Medallion Dispenser Expending Souvenir Penny Machine

## **Product Description**

Medal Vending Medallion Dispenser Expending Souvenir Penny Machine

## Patterns Can Be Customized

Gilded Medallion

Outside with clear acrylic case

Silver Plated Medallion
With shell φ50mm thickness 8mm

Small and does not take up space, easy to carry and store It is an interpretation of the culture of the scenic spot the proof that it has been here