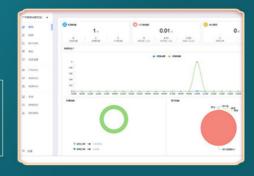

# 05 BACKSTAGE MANAGEMENT

Powerful and detailed backend Account is convenient and fast Easy to manage