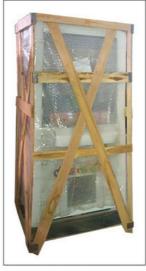

### PACKAGING-SHOW

- 1. Wooden Frame (Bubble Pack+Well Paper+Stretch Film)
- 2.Plywood Case Packing, It's Extra Cost (Fee to be confirmed)

Strong Enough For Oversea Transportation

SOFT PACKAGE WOODEN FRAME PLYWOOD CASE