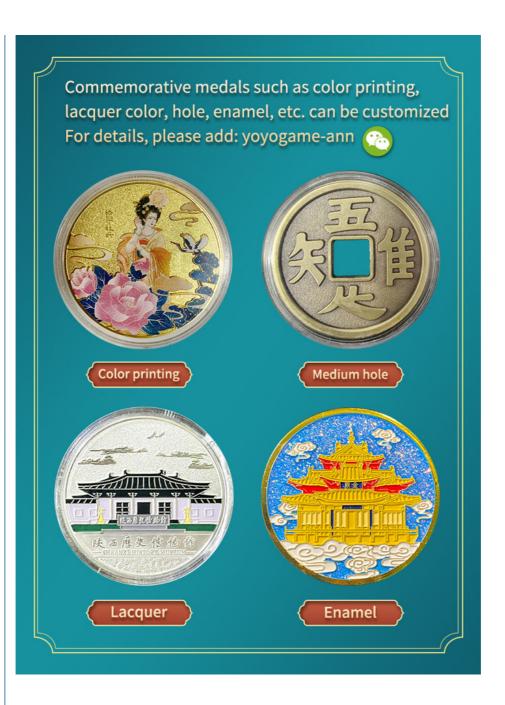

## Patterns Can Be Customized

Gilded Medallion

Outside with clear acrylic case

Silver Plated Medallion
With shell φ50mm thickness 8mm

Small and does not take up space, easy to carry and store It is an interpretation of the culture of the scenic spot the proof that it has been here