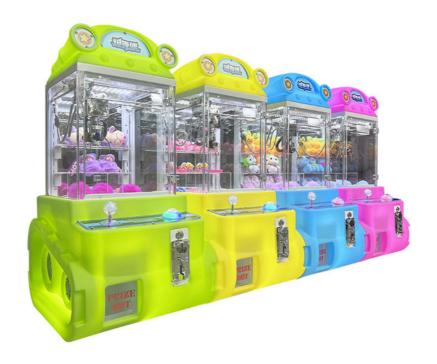

### High Quality Children Game Machine Gift Claw Machine Mini Claw Machine **Toy For Kids**

#### Mini Claw Crane Machine Toy Crane Gift Vending Machine

| Main board:   | Taiwan liquid crystal main board Sky car: imported non embroidered steel luxury car Power: luxury and high-power power supply 24V |  |  |
|---------------|-----------------------------------------------------------------------------------------------------------------------------------|--|--|
| Rocker:       | high grade seven color rocker, seven color key                                                                                    |  |  |
| Chassis:      | plastic suction                                                                                                                   |  |  |
| Lighting:     | Jewelry grade LED lamp Coin device: dual intelligence                                                                             |  |  |
| Size:         | 30*45*170cm                                                                                                                       |  |  |
| Weight:       | (KGS)60KGS                                                                                                                        |  |  |
| Colors:       | Red, yellow, blue, green, purple, pink,white,black etc.                                                                           |  |  |
| Introduction: | 1.Light (vehicle equipped with LED lamp, high brightness, long life)                                                              |  |  |
|               | 2.Music (built-in MP 3music boxcontrol, SD card can be inserted, adjust the volume)                                               |  |  |
|               | 3.Timing control (computer version controller, can according to their owntheir own need to set the running time)                  |  |  |
|               | 4.Remote control (car can use the same remote control and stop operation, need to be added)                                       |  |  |
|               | 5.Standard accessories: charger 1, wearing parts (brush, bulb, lamp, fuse)                                                        |  |  |
| Advantage:    | 1.Anti-UV                                                                                                                         |  |  |
|               | 2.Anti-static                                                                                                                     |  |  |
|               | 3.Security                                                                                                                        |  |  |
|               | 4.Environmental protection                                                                                                        |  |  |
|               | 5.Color is never to fade                                                                                                          |  |  |
| Age Range:    | >5                                                                                                                                |  |  |
| Capacity:     | 2 adults, 1 children                                                                                                              |  |  |
| Apply to:     | Amusement park, kindergarten, pre-school, residential area, supermarket, restaurant, etc.                                         |  |  |
| Packing:      | Standard export packing Plastic parts: bubble bag and pp film Iron parts: cotton and pp film                                      |  |  |
| origin        | China                                                                                                                             |  |  |
|               |                                                                                                                                   |  |  |