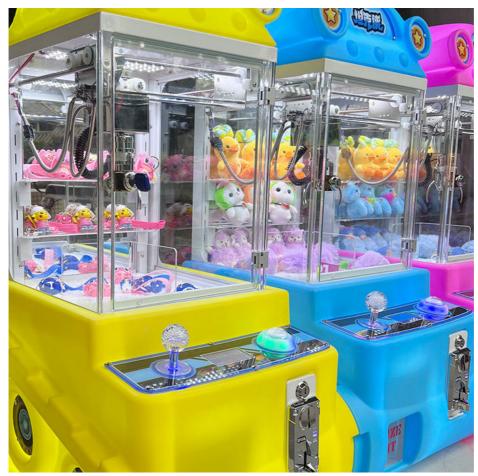

|  |  |
| Packing:      | Standard export packing Plastic parts: bubble bag and pp film Iron parts: cotton and pp film                                      |  |  |
| origin        | China                                                                                                                             |  |  |
|               |                                                                                                                                   |  |  |











# ► PRODUCT PARAMETERS ◀

| NAME  | TANK MAN DOLL MACHINE | BRAND  | YOYO GAME         |
|-------|-----------------------|--------|-------------------|
| USAGE | PRIZE CLAW            | SIZE   | W470*D550*H1000mm |
| POWER | 100W                  | WEIGHT | 80KG              |

YOYO GAME













## Game Amusement Equipment Co., Ltd.

S +8613710779991 yoyogame.zhou@gmail.com yoyogame-vendingmachine.com

YOYO GAME-No. 278, Xin Road, Donghuan Street, Panyu District, Guangzhou, China