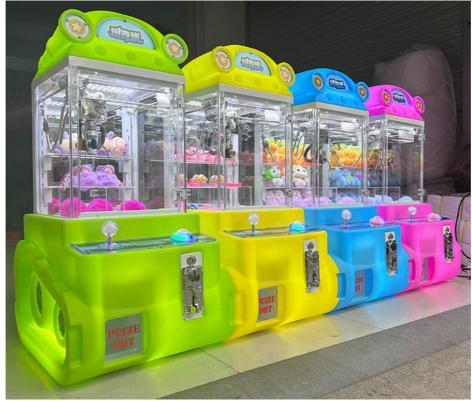

|  |  |
| Packing:      | Standard export packing Plastic parts: bubble bag and pp film Iron parts: cotton and pp film                                      |  |  |
| origin        | China                                                                                                                             |  |  |
|               |                                                                                                                                   |  |  |











# ► PRODUCT PARAMETERS ◀

| NAME  | TANK MAN DOLL MACHINE | BRAND  | YOYO GAME         |
|-------|-----------------------|--------|-------------------|
| USAGE | PRIZE CLAW            | SIZE   | W470*D550*H1000mm |
| POWER | 100W                  | WEIGHT | 80KG              |

YOYO GAME













## Game Amusement Equipment Co., Ltd.

S +8613710779991 yoyogame.zhou@gmail.com yoyogame-vendingmachine.com

YOYO GAME-No. 278, Xin Road, Donghuan Street, Panyu District, Guangzhou, China