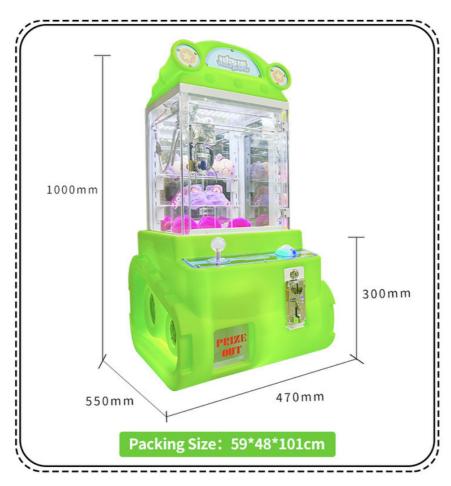

# ► PRODUCT PARAMETERS ◀

| NAME  | TANK MAN DOLL MACHINE | BRAND  | YOYO GAME         |
|-------|-----------------------|--------|-------------------|
| USAGE | PRIZE CLAW            | SIZE   | W470*D550*H1000mm |
| POWER | 100W                  | WEIGHT | 80KG              |