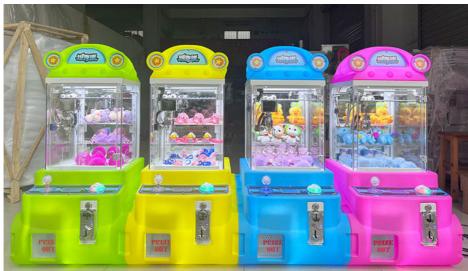

#### Mini Claw Crane Machine Toy Crane Gift Vending Machine

| Main board:   | Taiwan liquid crystal main board Sky car: imported non embroidered steel luxury car Power: luxury and high-power power supply 24V |  |  |
|---------------|-----------------------------------------------------------------------------------------------------------------------------------|--|--|
| Rocker:       | high grade seven color rocker, seven color key                                                                                    |  |  |
| Chassis:      | plastic suction                                                                                                                   |  |  |
| Lighting:     | Jewelry grade LED lamp Coin device: dual intelligence                                                                             |  |  |
| Size:         | 30*45*170cm                                                                                                                       |  |  |
| Weight:       | (KGS)60KGS                                                                                                                        |  |  |
| Colors:       | Red, yellow, blue, green, purple, pink,white,black etc.                                                                           |  |  |
| Introduction: | 1.Light (vehicle equipped with LED lamp, high brightness, long life)                                                              |  |  |
|               | 2.Music (built-in MP 3music boxcontrol, SD card can be inserted, adjust the volume)                                               |  |  |
|               | 3.Timing control (computer version controller, can according to their owntheir own need to set the running time)                  |  |  |
|               | 4.Remote control (car can use the same remote control and stop operation, need to be added)                                       |  |  |
|               | 5.Standard accessories: charger 1, wearing parts (brush, bulb, lamp, fuse)                                                        |  |  |
| Advantage:    | 1.Anti-UV                                                                                                                         |  |  |
|               | 2.Anti-static                                                                                                                     |  |  |
|               | 3.Security                                                                                                                        |  |  |
|               | 4.Environmental protection                                                                                                        |  |  |
|               | 5.Color is never to fade                                                                                                          |  |  |
| Age Range:    | >5                                                                                                                                |  |  |
| Capacity:     | 2 adults, 1 children                                                                                                              |  |  |
| Apply to:     | Amusement park, kindergarten, pre-school, residential area, supermarket, restaurant, etc.                                         |  |  |
| Packing:      | Standard export packing Plastic parts: bubble bag and pp film Iron parts: cotton and pp film                                      |  |  |
| origin        | China                                                                                                                             |  |  |
|               |                                                                                                                                   |  |  |

# ► PRODUCT PARAMETERS ◀

| NAME  | TANK MAN DOLL MACHINE | BRAND  | YOYO GAME         |
|-------|-----------------------|--------|-------------------|
| USAGE | PRIZE CLAW            | SIZE   | W470*D550*H1000mm |
| POWER | 100W                  | WEIGHT | 80KG              |