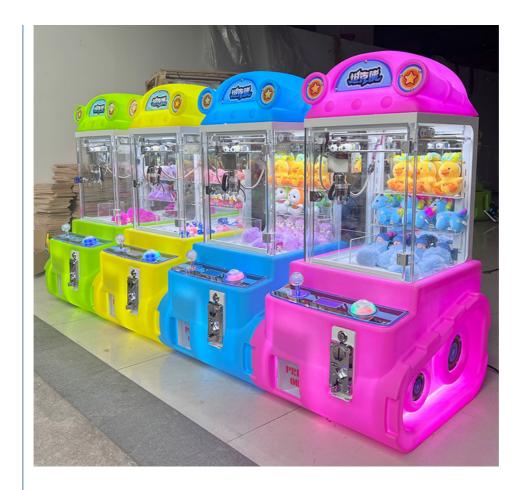

#### Mini Claw Crane Machine Toy Crane Gift Vending Machine

| Main board:   | Taiwan liquid crystal main board Sky car: imported non embroidered steel luxury car Power: luxury and high-power power supply 24V |  |  |
|---------------|-----------------------------------------------------------------------------------------------------------------------------------|--|--|
| Rocker:       | high grade seven color rocker, seven color key                                                                                    |  |  |
| Chassis:      | plastic suction                                                                                                                   |  |  |
| Lighting:     | Jewelry grade LED lamp Coin device: dual intelligence                                                                             |  |  |
| Size:         | 30*45*170cm                                                                                                                       |  |  |
| Weight:       | (KGS)60KGS                                                                                                                        |  |  |
| Colors:       | Red, yellow, blue, green, purple, pink,white,black etc.                                                                           |  |  |
| Introduction: | 1.Light (vehicle equipped with LED lamp, high brightness, long life)                                                              |  |  |
|               | 2.Music (built-in MP 3music boxcontrol, SD card can be inserted, adjust the volume)                                               |  |  |
|               | 3.Timing control (computer version controller, can according to their owntheir own need to set the running time)                  |  |  |
|               | 4.Remote control (car can use the same remote control and stop operation, need to be added)                                       |  |  |
|               | 5.Standard accessories: charger 1, wearing parts (brush, bulb, lamp, fuse)                                                        |  |  |
| Advantage:    | 1.Anti-UV                                                                                                                         |  |  |
|               | 2.Anti-static                                                                                                                     |  |  |
|               | 3.Security                                                                                                                        |  |  |
|               | 4.Environmental protection                                                                                                        |  |  |
|               | 5.Color is never to fade                                                                                                          |  |  |
| Age Range:    | >5                                                                                                                                |  |  |
| Capacity:     | 2 adults, 1 children                                                                                                              |  |  |
| Apply to:     | Amusement park, kindergarten, pre-school, residential area, supermarket, restaurant, etc.                                         |  |  |
| Packing:      | Standard export packing Plastic parts: bubble bag and pp film Iron parts: cotton and pp film                                      |  |  |
| origin        | China                                                                                                                             |  |  |
|               |                                                                                                                                   |  |  |

# ► PRODUCT PARAMETERS ◀

| NAME  | TANK MAN DOLL MACHINE | BRAND  | YOYO GAME         |
|-------|-----------------------|--------|-------------------|
| USAGE | PRIZE CLAW            | SIZE   | W470*D550*H1000mm |
| POWER | 100W                  | WEIGHT | 80KG              |