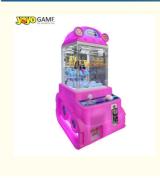

#### Mini Claw Crane Machine Toy Crane Gift Vending Machine

| Main board:   | Taiwan liquid crystal main board Sky car: imported non embroidered steel luxury car Power: luxury and high-power power supply 24V |  |  |
|---------------|-----------------------------------------------------------------------------------------------------------------------------------|--|--|
| Rocker:       | high grade seven color rocker, seven color key                                                                                    |  |  |
| Chassis:      | plastic suction                                                                                                                   |  |  |
| Lighting:     | Jewelry grade LED lamp Coin device: dual intelligence                                                                             |  |  |
| Size:         | 30*45*170cm                                                                                                                       |  |  |
| Weight:       | (KGS)60KGS                                                                                                                        |  |  |
| Colors:       | Red, yellow, blue, green, purple, pink,white,black etc.                                                                           |  |  |
| Introduction: | 1.Light (vehicle equipped with LED lamp, high brightness, long life)                                                              |  |  |
|               | 2.Music (built-in MP 3music boxcontrol, SD card can be inserted, adjust the volume)                                               |  |  |
|               | 3.Timing control (computer version controller, can according to their owntheir own need to set the running time)                  |  |  |
|               | 4.Remote control (car can use the same remote control and stop operation, need to be added)                                       |  |  |
|               | 5.Standard accessories: charger 1, wearing parts (brush, bulb, lamp, fuse)                                                        |  |  |
| Advantage:    | 1.Anti-UV                                                                                                                         |  |  |
|               | 2.Anti-static                                                                                                                     |  |  |
|               | 3.Security                                                                                                                        |  |  |
|               | 4.Environmental protection                                                                                                        |  |  |
|               | 5.Color is never to fade                                                                                                          |  |  |
| Age Range:    | >5                                                                                                                                |  |  |
| Capacity:     | 2 adults, 1 children                                                                                                              |  |  |
| Apply to:     | Amusement park, kindergarten, pre-school, residential area, supermarket, restaurant, etc.                                         |  |  |
| Packing:      | Standard export packing Plastic parts: bubble bag and pp film Iron parts: cotton and pp film                                      |  |  |
| origin        | China                                                                                                                             |  |  |
|               |                                                                                                                                   |  |  |