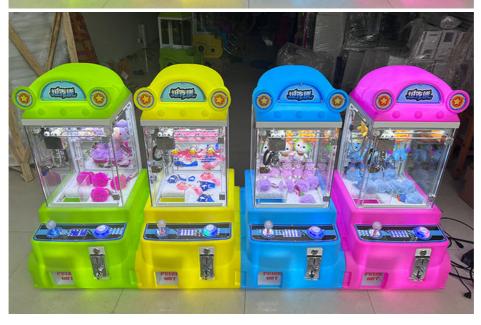

#### Mini Claw Crane Machine Toy Crane Gift Vending Machine

| Main board:   | Taiwan liquid crystal main board Sky car: imported non embroidered steel luxury car Power: luxury and high-power power supply 24V |  |  |
|---------------|-----------------------------------------------------------------------------------------------------------------------------------|--|--|
| Rocker:       | high grade seven color rocker, seven color key                                                                                    |  |  |
| Chassis:      | plastic suction                                                                                                                   |  |  |
| Lighting:     | Jewelry grade LED lamp Coin device: dual intelligence                                                                             |  |  |
| Size:         | 30*45*170cm                                                                                                                       |  |  |
| Weight:       | (KGS)60KGS                                                                                                                        |  |  |
| Colors:       | Red, yellow, blue, green, purple, pink,white,black etc.                                                                           |  |  |
| Introduction: | 1.Light (vehicle equipped with LED lamp, high brightness, long life)                                                              |  |  |
|               | 2.Music (built-in MP 3music boxcontrol, SD card can be inserted, adjust the volume)                                               |  |  |
|               | 3.Timing control (computer version controller, can according to their owntheir own need to set the running time)                  |  |  |
|               | 4.Remote control (car can use the same remote control and stop operation, need to be added)                                       |  |  |
|               | 5.Standard accessories: charger 1, wearing parts (brush, bulb, lamp, fuse)                                                        |  |  |
| Advantage:    | 1.Anti-UV                                                                                                                         |  |  |
|               | 2.Anti-static                                                                                                                     |  |  |
|               | 3.Security                                                                                                                        |  |  |
|               | 4.Environmental protection                                                                                                        |  |  |
|               | 5.Color is never to fade                                                                                                          |  |  |
| Age Range:    | >5                                                                                                                                |  |  |
| Capacity:     | 2 adults, 1 children                                                                                                              |  |  |
| Apply to:     | Amusement park, kindergarten, pre-school, residential area, supermarket, restaurant, etc.                                         |  |  |
| Packing:      | Standard export packing Plastic parts: bubble bag and pp film Iron parts: cotton and pp film                                      |  |  |
| origin        | China                                                                                                                             |  |  |
|               |                                                                                                                                   |  |  |

# ► PRODUCT PARAMETERS ◀

| NAME  | TANK MAN DOLL MACHINE | BRAND  | YOYO GAME         |
|-------|-----------------------|--------|-------------------|
| USAGE | PRIZE CLAW            | SIZE   | W470*D550*H1000mm |
| POWER | 100W                  | WEIGHT | 80KG              |