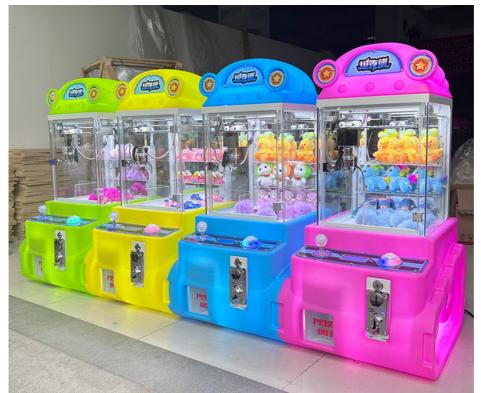

#### Mini Claw Crane Machine Toy Crane Gift Vending Machine

| Main board:   | Taiwan liquid crystal main board Sky car: imported non embroidered steel luxury car Power: luxury and high-power power supply 24V |  |  |
|---------------|-----------------------------------------------------------------------------------------------------------------------------------|--|--|
| Rocker:       | high grade seven color rocker, seven color key                                                                                    |  |  |
| Chassis:      | plastic suction                                                                                                                   |  |  |
| Lighting:     | Jewelry grade LED lamp Coin device: dual intelligence                                                                             |  |  |
| Size:         | 30*45*170cm                                                                                                                       |  |  |
| Weight:       | (KGS)60KGS                                                                                                                        |  |  |
| Colors:       | Red, yellow, blue, green, purple, pink,white,black etc.                                                                           |  |  |
| Introduction: | 1.Light (vehicle equipped with LED lamp, high brightness, long life)                                                              |  |  |
|               | 2.Music (built-in MP 3music boxcontrol, SD card can be inserted, adjust the volume)                                               |  |  |
|               | 3.Timing control (computer version controller, can according to their owntheir own need to set the running time)                  |  |  |
|               | 4.Remote control (car can use the same remote control and stop operation, need to be added)                                       |  |  |
|               | 5.Standard accessories: charger 1, wearing parts (brush, bulb, lamp, fuse)                                                        |  |  |
| Advantage:    | 1.Anti-UV                                                                                                                         |  |  |
|               | 2.Anti-static                                                                                                                     |  |  |
|               | 3.Security                                                                                                                        |  |  |
|               | 4.Environmental protection                                                                                                        |  |  |
|               | 5.Color is never to fade                                                                                                          |  |  |
| Age Range:    | >5                                                                                                                                |  |  |
| Capacity:     | 2 adults, 1 children                                                                                                              |  |  |
| Apply to:     | Amusement park, kindergarten, pre-school, residential area, supermarket, restaurant, etc.                                         |  |  |
| Packing:      | Standard export packing Plastic parts: bubble bag and pp film Iron parts: cotton and pp film                                      |  |  |
| origin        | China                                                                                                                             |  |  |
|               |                                                                                                                                   |  |  |

# ► PRODUCT PARAMETERS ◀

| NAME  | TANK MAN DOLL MACHINE | BRAND  | YOYO GAME         |
|-------|-----------------------|--------|-------------------|
| USAGE | PRIZE CLAW            | SIZE   | W470*D550*H1000mm |
| POWER | 100W                  | WEIGHT | 80KG              |