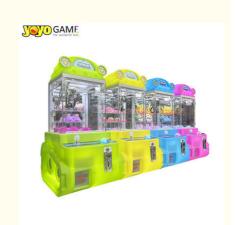

### High Quality Children Game Machine Gift Claw Machine Mini Claw Machine **Toy For Kids**

#### Mini Claw Crane Machine Toy Crane Gift Vending Machine

| Main board:   | Taiwan liquid crystal main board Sky car: imported non embroidered steel luxury car Power: luxury and high-power power supply 24V |  |  |
|---------------|-----------------------------------------------------------------------------------------------------------------------------------|--|--|
| Rocker:       | high grade seven color rocker, seven color key                                                                                    |  |  |
| Chassis:      | plastic suction                                                                                                                   |  |  |
| Lighting:     | Jewelry grade LED lamp Coin device: dual intelligence                                                                             |  |  |
| Size:         | 30*45*170cm                                                                                                                       |  |  |
| Weight:       | (KGS)60KGS                                                                                                                        |  |  |
| Colors:       | Red, yellow, blue, green, purple, pink,white,black etc.                                                                           |  |  |
| Introduction: | 1.Light (vehicle equipped with LED lamp, high brightness, long life)                                                              |  |  |
|               | 2.Music (built-in MP 3music boxcontrol, SD card can be inserted, adjust the volume)                                               |  |  |
|               | 3.Timing control (computer version controller, can according to their owntheir own need to set the running time)                  |  |  |
|               | 4.Remote control (car can use the same remote control and stop operation, need to be added)                                       |  |  |
|               | 5.Standard accessories: charger 1, wearing parts (brush, bulb, lamp, fuse)                                                        |  |  |
| Advantage:    | 1.Anti-UV                                                                                                                         |  |  |
|               | 2.Anti-static                                                                                                                     |  |  |
|               | 3.Security                                                                                                                        |  |  |
|               | 4.Environmental protection                                                                                                        |  |  |
|               | 5.Color is never to fade                                                                                                          |  |  |
| Age Range:    | >5                                                                                                                                |  |  |
| Capacity:     | 2 adults, 1 children                                                                                                              |  |  |
| Apply to:     | Amusement park, kindergarten, pre-school, residential area, supermarket, restaurant, etc.                                         |  |  |
| Packing:      | Standard export packing Plastic parts: bubble bag and pp film Iron parts: cotton and pp film                                      |  |  |
| origin        | China                                                                                                                             |  |  |
|               |                                                                                                                                   |  |  |