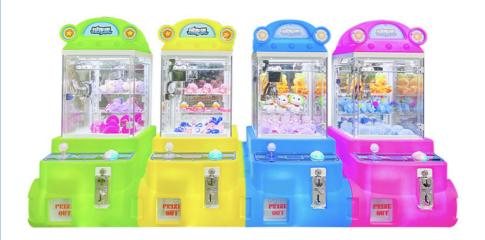

### High Quality Children Game Machine Gift Claw Machine Mini Claw Machine **Toy For Kids**

#### Mini Claw Crane Machine Toy Crane Gift Vending Machine

| Main board:   | Taiwan liquid crystal main board Sky car: imported non embroidered steel luxury car Power: luxury and high-power power supply 24V |  |  |
|---------------|-----------------------------------------------------------------------------------------------------------------------------------|--|--|
| Rocker:       | high grade seven color rocker, seven color key                                                                                    |  |  |
| Chassis:      | plastic suction                                                                                                                   |  |  |
| Lighting:     | Jewelry grade LED lamp Coin device: dual intelligence                                                                             |  |  |
| Size:         | 30*45*170cm                                                                                                                       |  |  |
| Weight:       | (KGS)60KGS                                                                                                                        |  |  |
| Colors:       | Red, yellow, blue, green, purple, pink,white,black etc.                                                                           |  |  |
| Introduction: | 1.Light (vehicle equipped with LED lamp, high brightness, long life)                                                              |  |  |
|               | 2.Music (built-in MP 3music boxcontrol, SD card can be inserted, adjust the volume)                                               |  |  |
|               | 3.Timing control (computer version controller, can according to their owntheir own need to set the running time)                  |  |  |
|               | 4.Remote control (car can use the same remote control and stop operation, need to be added)                                       |  |  |
|               | 5.Standard accessories: charger 1, wearing parts (brush, bulb, lamp, fuse)                                                        |  |  |
| Advantage:    | 1.Anti-UV                                                                                                                         |  |  |
|               | 2.Anti-static                                                                                                                     |  |  |
|               | 3.Security                                                                                                                        |  |  |
|               | 4.Environmental protection                                                                                                        |  |  |
|               | 5.Color is never to fade                                                                                                          |  |  |
| Age Range:    | >5                                                                                                                                |  |  |
| Capacity:     | 2 adults, 1 children                                                                                                              |  |  |
| Apply to:     | Amusement park, kindergarten, pre-school, residential area, supermarket, restaurant, etc.                                         |  |  |
| Packing:      | Standard export packing Plastic parts: bubble bag and pp film Iron parts: cotton and pp film                                      |  |  |
| origin        | China                                                                                                                             |  |  |
|               |                                                                                                                                   |  |  |