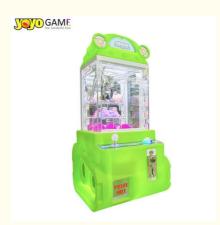

#### Mini Claw Crane Machine Toy Crane Gift Vending Machine

| Main board:   | Taiwan liquid crystal main board Sky car: imported non embroidered steel luxury car Power: luxury and high-power power supply 24V |  |  |
|---------------|-----------------------------------------------------------------------------------------------------------------------------------|--|--|
| Rocker:       | high grade seven color rocker, seven color key                                                                                    |  |  |
| Chassis:      | plastic suction                                                                                                                   |  |  |
| Lighting:     | Jewelry grade LED lamp Coin device: dual intelligence                                                                             |  |  |
| Size:         | 30*45*170cm                                                                                                                       |  |  |
| Weight:       | (KGS)60KGS                                                                                                                        |  |  |
| Colors:       | Red, yellow, blue, green, purple, pink,white,black etc.                                                                           |  |  |
| Introduction: | 1.Light (vehicle equipped with LED lamp, high brightness, long life)                                                              |  |  |
|               | 2.Music (built-in MP 3music boxcontrol, SD card can be inserted, adjust the volume)                                               |  |  |
|               | 3.Timing control (computer version controller, can according to their owntheir own need to set the running time)                  |  |  |
|               | 4.Remote control (car can use the same remote control and stop operation, need to be added)                                       |  |  |
|               | 5.Standard accessories: charger 1, wearing parts (brush, bulb, lamp, fuse)                                                        |  |  |
| Advantage:    | 1.Anti-UV                                                                                                                         |  |  |
|               | 2.Anti-static                                                                                                                     |  |  |
|               | 3.Security                                                                                                                        |  |  |
|               | 4.Environmental protection                                                                                                        |  |  |
|               | 5.Color is never to fade                                                                                                          |  |  |
| Age Range:    | >5                                                                                                                                |  |  |
| Capacity:     | 2 adults, 1 children                                                                                                              |  |  |
| Apply to:     | Amusement park, kindergarten, pre-school, residential area, supermarket, restaurant, etc.                                         |  |  |
| Packing:      | Standard export packing Plastic parts: bubble bag and pp film Iron parts: cotton and pp film                                      |  |  |
| origin        | China                                                                                                                             |  |  |
|               |                                                                                                                                   |  |  |