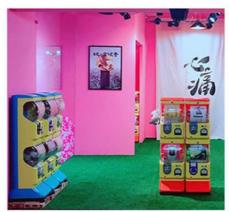

USAGE:  | CHILDREN'S PLAYGROUND | ▶ SIZE :   | W430*D530*H1590MM |
| ▶ POWER : | 100W                  | ▶ WEIGHT : | 44KG              |



### PUT THE CAPSULE FROM HERE

Capsules can be placed from the top entrance







## QUALITY CAPSULE MOTOR

Mold customization High quality and durable



03

## SUPPORT LARGE SIZE CAPSULES

Support 7~10cm capsule toys,Can put a variety of







04

# OPERATION CONSOLE

LCD display and colorful buttons



### THE PRIZE OUT

suitable size Smooth without hurting hands



### **DETAILS**

### PRODUCTION DETAILS



### Can hold two sizes of capsules,75mm or 100mm







### Surprise lottery VIP membership card

You can draw with lottery tickets Win bigger surprise gifts Let surprises be everywhere

### **Business demonstration**

WITH SURPRISE GIFTS











# Cashapon Machine

Smart motherboard/save space/sell big gashapons



Game Amusement Equipment Co., Ltd.