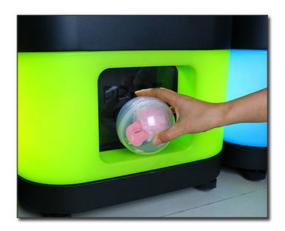

### PUT THE CAPSULE FROM HERE

Capsules can be placed from the top entrance

### Can hold two sizes of capsules,75mm or 100mm