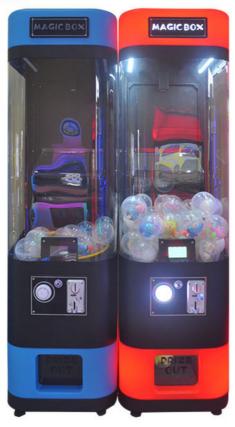

### Factory Wholesale Top Quality Coin Operated Magic Box Egg Vending Machine Capsule Toy Vending Machine Gacha Vending Mach

### PRODUCT ATTRIBUTE

| ► NAME:   | MAGIC BOX             | ▶ BRAND:   | YOYO GAME         |
|-----------|-----------------------|------------|-------------------|
| ► USAGE:  | CHILDREN'S PLAYGROUND | ▶ SIZE :   | W430*D530*H1590MM |
| ▶ POWER : | 100W                  | ▶ WEIGHT : | 44KG              |

### PUT THE CAPSULE FROM HERE

Capsules can be placed from the top entrance

# OPERATION CONSOLE

LCD display and colorful buttons

### THE PRIZE OUT

suitable size Smooth without hurting hands

### Can hold two sizes of capsules,75mm or 100mm