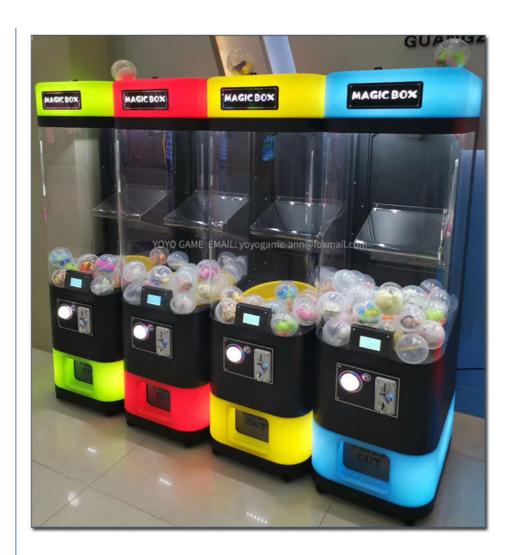

y vending machine gacha vending machine

| Туре                         | Vending Machines                        |  |
|------------------------------|-----------------------------------------|--|
| Dimension                    | L530/D430/H1610                         |  |
| After-sales Service Provided | Video technical support, Online support |  |
| Warranty                     | 1 Year                                  |  |
| Color                        | Red/Yellow/Green/Blue                   |  |
| MOQ                          | 1 Pcs                                   |  |

#### Packaging and delivery

| Selling Units:       | Single item     |
|----------------------|-----------------|
| Single package size: | 530X430X1610 cm |
| Single gross weight: | 43.000 kg       |

















### PRODUCT ATTRIBUTE

| ► NAME:   | MAGIC BOX             | ▶ BRAND:   | YOYO GAME         |
|-----------|-----------------------|------------|-------------------|
| ► USAGE:  | CHILDREN'S PLAYGROUND | ▶ SIZE :   | W430*D530*H1590MM |
| ▶ POWER : | 100W                  | ▶ WEIGHT : | 44KG              |



### PUT THE CAPSULE FROM HERE

Capsules can be placed from the top entrance







## QUALITY CAPSULE MOTOR

Mold customization High quality and durable



03

## SUPPORT LARGE SIZE CAPSULES

Support 7~10cm capsule toys,Can put a variety of







04

# OPERATION CONSOLE

LCD display and colorful buttons



### THE PRIZE OUT

suitable size Smooth without hurting hands



### **DETAILS**

### PRODUCTION DETAILS



### Can hold two sizes of capsules,75mm or 100mm







### Surpris