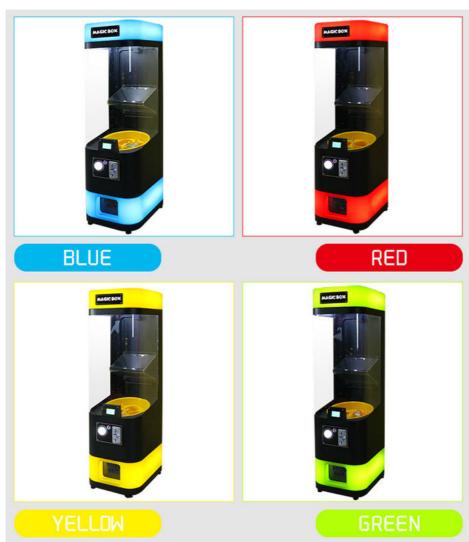

#### **Product Description**

Factory Wholesale Top quality Coin Operated Magic Box egg vending machine capsule Toy vending machine gacha vending machine

| Туре                         | Vending Machines                        |  |
|------------------------------|-----------------------------------------|--|
| Dimension                    | L530/D430/H1610                         |  |
| After-sales Service Provided | Video technical support, Online support |  |
| Warranty                     | 1 Year                                  |  |
| Color                        | Red/Yellow/Green/Blue                   |  |
| MOQ                          | 1 Pcs                                   |  |

### PRODUCT ATTRIBUTE

| ► NAME:   | MAGIC BOX             | ▶ BRAND:   | YOYO GAME         |
|-----------|-----------------------|------------|-------------------|
| ► USAGE:  | CHILDREN'S PLAYGROUND | ▶ SIZE :   | W430*D530*H1590MM |
| ▶ POWER : | 100W                  | ▶ WEIGHT : | 44KG              |