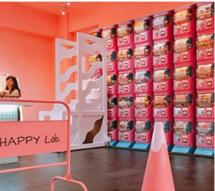

| CHILDREN'S PLAYGROUND | ▶ SIZE :   | W430*D530*H1590MM |
| ▶ POWER : | 100W                  | ▶ WEIGHT : | 44KG              |



### PUT THE CAPSULE FROM HERE

Capsules can be placed from the top entrance







## QUALITY CAPSULE MOTOR

Mold customization High quality and durable



03

## SUPPORT LARGE SIZE CAPSULES

Support 7~10cm capsule toys,Can put a variety of







04

# OPERATION CONSOLE

LCD display and colorful buttons



### THE PRIZE OUT

suitable size Smooth without hurting hands



### **DETAILS**

### PRODUCTION DETAILS



### Can hold two sizes of capsules,75mm or 100mm







### Surprise lottery VIP membership card

You can draw with lottery tickets Win bigger surprise gifts Let surprises be everywhere

### **Business demonstration**

WITH SURPRISE GIFTS











# Cashapon Machine

Smart motherboard/save space/sell big gashapons



Game Amusement Equipment Co., Ltd.