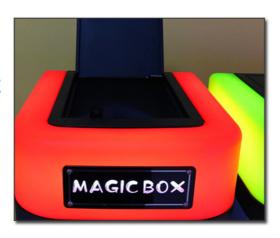

### Factory Wholesale Top Quality Coin Operated Magic Box Egg Vending Machine Capsule Toy Vending Machine Gacha Vending Mach

### PRODUCT ATTRIBUTE

| ► NAME:   | MAGIC BOX             | ▶ BRAND:   | YOYO GAME         |
|-----------|-----------------------|------------|-------------------|
| ► USAGE:  | CHILDREN'S PLAYGROUND | ▶ SIZE :   | W430*D530*H1590MM |
| ▶ POWER : | 100W                  | ▶ WEIGHT : | 44KG              |