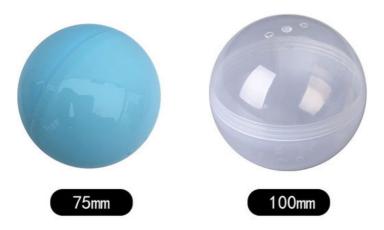

► USAGE:  | CHILDREN'S PLAYGROUND | ▶ SIZE :   | W430*D530*H1590MM |
| ▶ POWER : | 100W                  | ▶ WEIGHT : | 44KG              |



### PUT THE CAPSULE FROM HERE

Capsules can be placed from the top entrance







## QUALITY CAPSULE MOTOR

Mold customization High quality and durable



03

## SUPPORT LARGE SIZE CAPSULES

Support 7~10cm capsule toys,Can put a variety of







04

# OPERATION CONSOLE

LCD display and colorful buttons



### THE PRIZE OUT

suitable size Smooth without hurting hands



### **DETAILS**

### PRODUCTION DETAILS



### Can hold two sizes of capsules,75mm or 100mm







### Surprise lottery VIP membership card

You can draw with lottery tickets Win bigger surprise gifts Let surprises be everywhere

### **Business demonstration**

WITH SURPRISE GIFTS











# Cashapon Machine

Smart motherboard/save space/sell big gashapons



Game Amusement Equipment Co., Ltd.