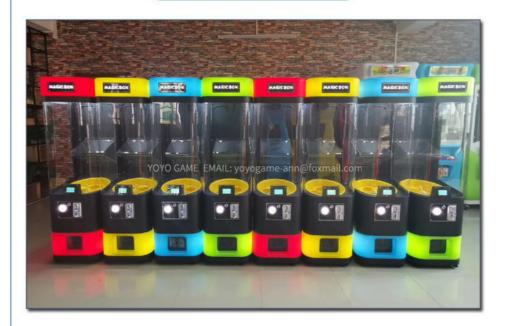

#### **Product Description**

Factory Wholesale Top quality Coin Operated Magic Box egg vending machine capsule Toy vending machine gacha vending machine

| Туре                         | Vending Machines                        |  |
|------------------------------|-----------------------------------------|--|
| Dimension                    | L530/D430/H1610                         |  |
| After-sales Service Provided | Video technical support, Online support |  |
| Warranty                     | 1 Year                                  |  |
| Color                        | Red/Yellow/Green/Blue                   |  |
| MOQ                          | 1 Pcs                                   |  |

### PRODUCT ATTRIBUTE

| ► NAME:   | MAGIC BOX             | ▶ BRAND:   | YOYO GAME         |
|-----------|-----------------------|------------|-------------------|
| ► USAGE:  | CHILDREN'S PLAYGROUND | ▶ SIZE :   | W430*D530*H1590MM |
| ▶ POWER : | 100W                  | ▶ WEIGHT : | 44KG              |