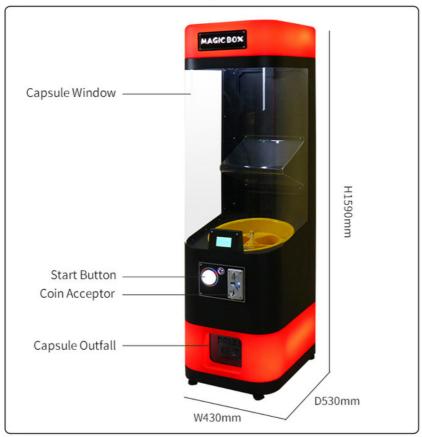

### PRODUCT ATTRIBUTE

| ► NAME:   | MAGIC BOX             | ▶ BRAND:   | YOYO GAME         |
|-----------|-----------------------|------------|-------------------|
| ► USAGE:  | CHILDREN'S PLAYGROUND | ▶ SIZE :   | W430*D530*H1590MM |
| ▶ POWER : | 100W                  | ▶ WEIGHT : | 44KG              |

### PUT THE CAPSULE FROM HERE

Capsules can be placed from the top entrance

# OPERATION CONSOLE

LCD display and colorful buttons

### THE PRIZE OUT

suitable size Smooth without hurting hands