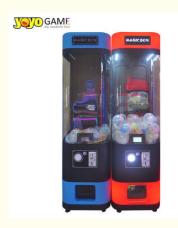

### Factory Wholesale Top Quality Coin Operated Magic Box Egg Vending Machine Capsule Toy Vending Machine Gacha Vending Mach

### PRODUCT ATTRIBUTE

| ► NAME:   | MAGIC BOX             | ▶ BRAND:   | YOYO GAME         |
|-----------|-----------------------|------------|-------------------|
| ► USAGE:  | CHILDREN'S PLAYGROUND | ▶ SIZE :   | W430*D530*H1590MM |
| ▶ POWER : | 100W                  | ▶ WEIGHT : | 44KG              |

### PUT THE CAPSULE FROM HERE

Capsules can be placed from the top entrance

# OPERATION CONSOLE

LCD display and colorful buttons

### THE PRIZE OUT

suitable size Smooth without hurting hands