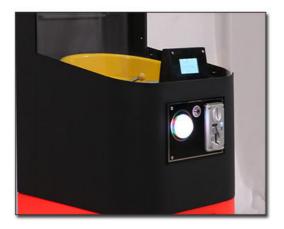

|  |

#### Packaging and delivery

| Selling Units:       | Single item     |
|----------------------|-----------------|
| Single package size: | 530X430X1610 cm |
| Single gross weight: | 43.000 kg       |

















### PRODUCT ATTRIBUTE

| ► NAME:   | MAGIC BOX             | ▶ BRAND:   | YOYO GAME         |
|-----------|-----------------------|------------|-------------------|
| ► USAGE:  | CHILDREN'S PLAYGROUND | ▶ SIZE :   | W430*D530*H1590MM |
| ▶ POWER : | 100W                  | ▶ WEIGHT : | 44KG              |



### PUT THE CAPSULE FROM HERE

Capsules can be placed from the top entrance







## QUALITY CAPSULE MOTOR

Mold customization High quality and durable



03

## SUPPORT LARGE SIZE CAPSULES

Support 7~10cm capsule toys,Can put a variety of







04

# OPERATION CONSOLE

LCD display and colorful buttons



### THE PRIZE OUT

suitable size Smooth without hurting hands



### **DETAILS**

### PRODUCTION DETAILS



### Can hold two sizes of capsules,75mm or 100mm







### Surprise lottery VIP membership card

You can draw with lottery tickets Win bigger surprise gifts Let surprises be everywhere

### **Business demonstration**

WITH SURPRISE GIFTS











# Cashapon Machine

Smart motherboard/save space/sell big gashapons



Game Amusement Equipment Co., Ltd.