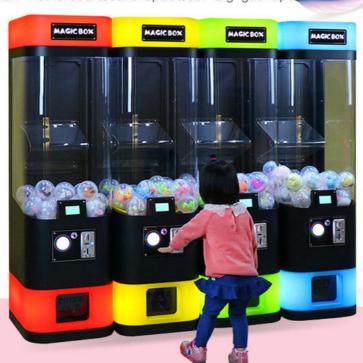

### Factory Wholesale Top Quality Coin Operated Magic Box Egg Vending Machine Capsule Toy Vending Machine Gacha Vending Mach

#### **Product Description**

Factory Wholesale Top quality Coin Operated Magic Box egg vending machine capsule Toy vending machine gacha vending machine

| Туре                         | Vending Machines                        |  |
|------------------------------|-----------------------------------------|--|
| Dimension                    | L530/D430/H1610                         |  |
| After-sales Service Provided | Video technical support, Online support |  |
| Warranty                     | 1 Year                                  |  |
| Color                        | Red/Yellow/Green/Blue                   |  |
| MOQ                          | 1 Pcs                                   |  |

### PRODUCT ATTRIBUTE

| ► NAME:   | MAGIC BOX             | ▶ BRAND:   | YOYO GAME         |
|-----------|-----------------------|------------|-------------------|
| ► USAGE:  | CHILDREN'S PLAYGROUND | ▶ SIZE :   | W430*D530*H1590MM |
| ▶ POWER : | 100W                  | ▶ WEIGHT : | 44KG              |