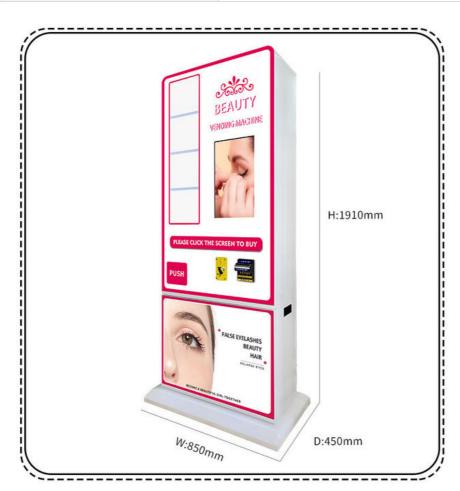

## Attractive Customized Logo Eyelash Cosmetics Gird Vending Machines For mystery box vending souvenir medal

| Туре                         | Vending Machines                                                                                                                                |
|------------------------------|-------------------------------------------------------------------------------------------------------------------------------------------------|
| Dimension                    | 850*550*1900mm                                                                                                                                  |
| After-sales Service Provided | Video technical support, Field installation, commissioning and training, Field maintenance and repair service, Free spare parts, Online support |
| Warranty                     | 1 Year                                                                                                                                          |

## ► PRODUCT PARAMETERS ◀

| NAME  | SLOT MACHINE | BRAND  | YOYO GAME         |
|-------|--------------|--------|-------------------|
| USAGE | SELL GOODS   | SIZE   | W850*D450*H1910mm |
| POWER | 150W         | WEIGHT | 95KG              |

# BEAUTY VENDING MACHINE

YOYO GAME- VENDING MACHINE

FALSE EYELASHES

HATRPIEC

IPSTICK

COSMETICS

ELECTRONIC

SNAC