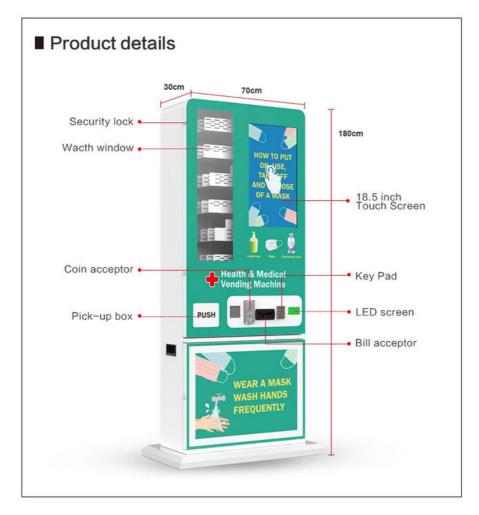

## ► PRODUCT PARAMETERS ◀

| NAME  | SLOT MACHINE | BRAND  | YOYO GAME         |
|-------|--------------|--------|-------------------|
| USAGE | SELL GOODS   | SIZE   | W850*D450*H1910mm |
| POWER | 150W         | WEIGHT | 95KG              |

Maximum capacity 210 pcs

Maximum 18 Aisle

square meters 0.21 m²

weingt 105 kg