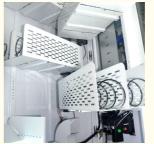

## ► PRODUCT PARAMETERS ◀

| NAME  | SLOT MACHINE | BRAND  | YOYO GAME         |
|-------|--------------|--------|-------------------|
| USAGE | SELL GOODS   | SIZE   | W850*D450*H1910mm |
| POWER | 150W         | WEIGHT | 95KG              |

Maximum capacity 210 pcs

Maximum 18 Aisle

square meters 0.21 m²

weingt 105 kg