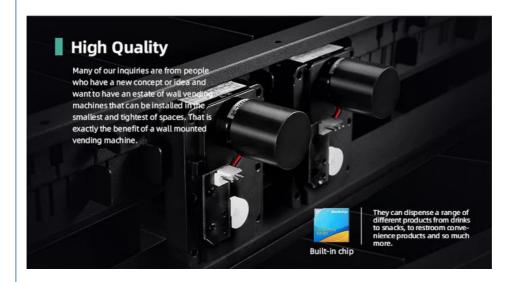

### Maximum Capacity

Depending on your product pack size, you can have a surprising number of product selections. Wall mounted vending machine can be created to size specifications that suit your needs and you don't have to compromise on features.