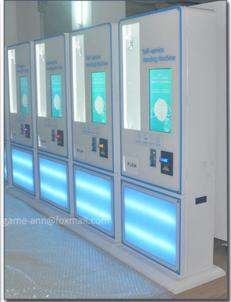

### More Images

## Attractive Customized Logo Eyelash Cosmetics Gird Vending Machines For mystery box vending souvenir medal

| Туре                         | Vending Machines                                                                                                                                |
|------------------------------|-------------------------------------------------------------------------------------------------------------------------------------------------|
| Dimension                    | 850*550*1900mm                                                                                                                                  |
| After-sales Service Provided | Video technical support, Field installation, commissioning and training, Field maintenance and repair service, Free spare parts, Online support |
| Warranty                     | 1 Year                                                                                                                                          |

## ► PRODUCT PARAMETERS ◀

| NAME  | SLOT MACHINE | BRAND  | YOYO GAME         |
|-------|--------------|--------|-------------------|
| USAGE | SELL GOODS   | SIZE   | W850*D450*H1910mm |
| POWER | 150W         | WEIGHT | 95KG              |