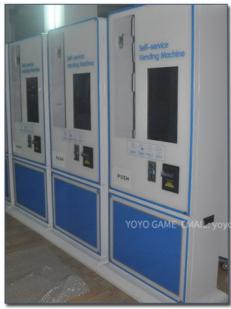

### More Images

## Attractive Customized Logo Eyelash Cosmetics Gird Vending Machines For mystery box vending souvenir medal

| Туре                         | Vending Machines                                                                                                                                |
|------------------------------|-------------------------------------------------------------------------------------------------------------------------------------------------|
| Dimension                    | 850*550*1900mm                                                                                                                                  |
| After-sales Service Provided | Video technical support, Field installation, commissioning and training, Field maintenance and repair service, Free spare parts, Online support |
| Warranty                     | 1 Year                                                                                                                                          |

## ► PRODUCT PARAMETERS ◀

| NAME  | SLOT MACHINE | BRAND  | YOYO GAME         |
|-------|--------------|--------|-------------------|
| USAGE | SELL GOODS   | SIZE   | W850*D450*H1910mm |
| POWER | 150W         | WEIGHT | 95KG              |