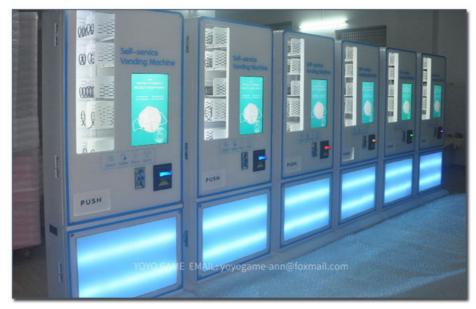

### More Images

## Attractive Customized Logo Eyelash Cosmetics Gird Vending Machines For mystery box vending souvenir medal

| Туре                         | Vending Machines                                                                                                                                |
|------------------------------|-------------------------------------------------------------------------------------------------------------------------------------------------|
| Dimension                    | 850*550*1900mm                                                                                                                                  |
| After-sales Service Provided | Video technical support, Field installation, commissioning and training, Field maintenance and repair service, Free spare parts, Online support |
| Warranty                     | 1 Year                                                                                                                                          |

## ► PRODUCT PARAMETERS ◀

| NAME  | SLOT MACHINE | BRAND  | YOYO GAME         |
|-------|--------------|--------|-------------------|
| USAGE | SELL GOODS   | SIZE   | W850*D450*H1910mm |
| POWER | 150W         | WEIGHT | 95KG              |