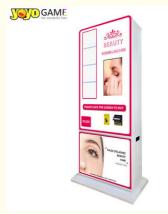

# BEAUTY VENDING MACHINE

YOYO GAME- VENDING MACHINE

FALSE EYELASHES

HATRPIEC

IPSTICK

COSMETICS

ELECTRONIC

SNAC

CIGARETTE

CLEANSING

Cargo lanes can be customized, please contact us for details

210 pcs Maximum capacity

2 modes Of payment method

3 Second

18.5 Inches