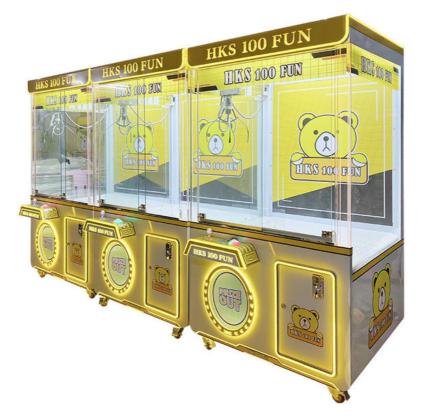

|                     |          |
| Plug Type            | CN/TW/UK/EU/US/ITA/CH/ZA/AUS                                                                                                                                          |                     |          |
| Operation            | Coin operated/Bill acceptor/Card reader/Credit card payment device                                                                                                    |                     |          |
| How to play          | 1. Put in the coins; 2. Control the claw above the gift position; 3. Press the button to catch the gift. If the gift is caught, take out the gift from the gift exit. |                     |          |





















#### Stable and smooth process

Integrated motherboard



#### System settings menu

Controllable parametersi

YOYO GAME CLAW MACHINE

### **Product Features**

ELECTRIC FAN





#### Four adjustable grip levels

Copyable music

# **MORE STYLES TO RECOMMEND**

Contact us for more information on our products. Pictures, videos, exclusive offers









Game Amusement Equipment Co., Ltd.