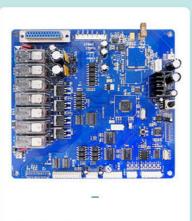

|                     |          |
| Plug Type            | CN/TW/UK/EU/US/ITA/CH/ZA/AUS                                                                                                                                          |                     |          |
| Operation            | Coin operated/Bill acceptor/Card reader/Credit card payment device                                                                                                    |                     |          |
| How to play          | 1. Put in the coins; 2. Control the claw above the gift position; 3. Press the button to catch the gift. If the gift is caught, take out the gift from the gift exit. |                     |          |





















#### Stable and smooth process

Integrated motherboard



#### System settings menu

Controllable parametersi

YOYO GAME CLAW MACHINE

### **Product Features**

ELECTRIC FAN





#### Four adjustable grip levels

Copyable music

# **MORE STYLES TO RECOMMEND**

Contact us for more information on our products. Pictures, videos, exclusive offers









Game Amusement Equipment Co., Ltd.