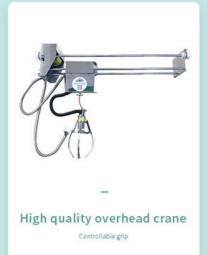

#### Stable and smooth process

Integrated motherboard

#### System settings menu

Controllable parametersi

YOYO GAME CLAW MACHINE

#### Four adjustable grip levels

Copyable music