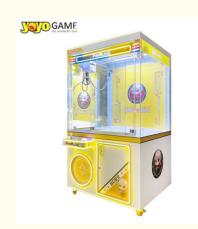

## Big Doll Machine 44inch Coin Operated Game Toy Claw Crane Machine With Bill Acceptor Moved Star

#### **Product Description**

Big Doll Machine 44inch Coin Operated Game Toy Claw Crane Machine With Bill Acceptor Moved Star Metal Transparent Claw Crane Machine Coin Operated Games Plush Toys Vending Claw Machine With Bill Acceptor

#### **Products Description**

| Product Name         | Claw Crane<br>Machine                                                                                                                                                 | Model Number        | NF-C044  |
|----------------------|-----------------------------------------------------------------------------------------------------------------------------------------------------------------------|---------------------|----------|
| Туре                 | Toy game machine                                                                                                                                                      | Material            | Metal    |
| Product<br>Dimension | 113*122*212CM                                                                                                                                                         | Color               | Green    |
| Operating Power      | 235W                                                                                                                                                                  | Voltage             | 110/220V |
| Packaging Size       | 115*125*220CM                                                                                                                                                         | Packaging<br>Weight | 360Kgs   |
| Suitable for         | Amusement Game Center, Arcade Game Center, Shopping Mall                                                                                                              |                     |          |
| Plug Type            | CN/TW/UK/EU/US/ITA/CH/ZA/AUS                                                                                                                                          |                     |          |
| Operation            | Coin operated/Bill acceptor/Card reader/Credit card payment device                                                                                                    |                     |          |
| How to play          | 1. Put in the coins; 2. Control the claw above the gift position; 3. Press the button to catch the gift. If the gift is caught, take out the gift from the gift exit. |                     |          |