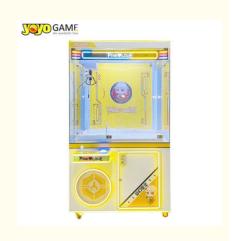

## Big Doll Machine 44inch Coin Operated Game Toy Claw Crane Machine With Bill Acceptor Moved Star

#### **Product Description**

Big Doll Machine 44inch Coin Operated Game Toy Claw Crane Machine With Bill Acceptor Moved Star Metal Transparent Claw Crane Machine Coin Operated Games Plush Toys Vending Claw Machine With Bill Acceptor

#### **Products Description**

| Product Name         | Claw Crane<br>Machine                                                                                                                                                 | Model Number        | NF-C044  |
|----------------------|-----------------------------------------------------------------------------------------------------------------------------------------------------------------------|---------------------|----------|
| Туре                 | Toy game machine                                                                                                                                                      | Material            | Metal    |
| Product<br>Dimension | 113*122*212CM                                                                                                                                                         | Color               | Green    |
| Operating Power      | 235W                                                                                                                                                                  | Voltage             | 110/220V |
| Packaging Size       | 115*125*220CM                                                                                                                                                         | Packaging<br>Weight | 360Kgs   |
| Suitable for         | Amusement Game Center, Arcade Game Center, Shopping Mall                                                                                                              |                     |          |
| Plug Type            | CN/TW/UK/EU/US/ITA/CH/ZA/AUS                                                                                                                                          |                     |          |
| Operation            | Coin operated/Bill acceptor/Card reader/Credit card payment device                                                                                                    |                     |          |
| How to play          | 1. Put in the coins; 2. Control the claw above the gift position; 3. Press the button to catch the gift. If the gift is caught, take out the gift from the gift exit. |                     |          |