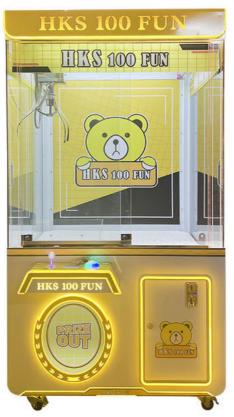

## Big Doll Machine 44inch Coin Operated Game Toy Claw Crane Machine With Bill Acceptor Moved Star

#### **Product Description**

Big Doll Machine 44inch Coin Operated Game Toy Claw Crane Machine With Bill Acceptor Moved Star Metal Transparent Claw Crane Machine Coin Operated Games Plush Toys Vending Claw Machine With Bill Acceptor

#### **Products Description**

| Product Name         | Claw Crane<br>Machine                                                                                                                                                 | Model Number        | NF-C044  |
|----------------------|-----------------------------------------------------------------------------------------------------------------------------------------------------------------------|---------------------|----------|
| Туре                 | Toy game machine                                                                                                                                                      | Material            | Metal    |
| Product<br>Dimension | 113*122*212CM                                                                                                                                                         | Color               | Green    |
| Operating Power      | 235W                                                                                                                                                                  | Voltage             | 110/220V |
| Packaging Size       | 115*125*220CM                                                                                                                                                         | Packaging<br>Weight | 360Kgs   |
| Suitable for         | Amusement Game Center, Arcade Game Center, Shopping Mall                                                                                                              |                     |          |
| Plug Type            | CN/TW/UK/EU/US/ITA/CH/ZA/AUS                                                                                                                                          |                     |          |
| Operation            | Coin operated/Bill acceptor/Card reader/Credit card payment device                                                                                                    |                     |          |
| How to play          | 1. Put in the coins; 2. Control the claw above the gift position; 3. Press the button to catch the gift. If the gift is caught, take out the gift from the gift exit. |                     |          |