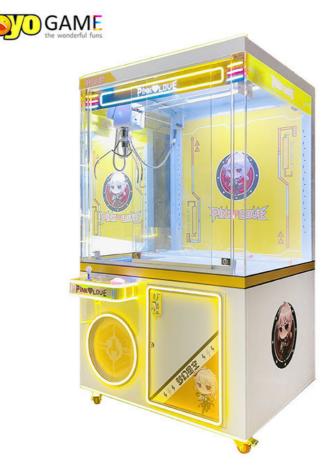

## Big Doll Machine 44inch Coin Operated Game Toy Claw Crane Machine With Bill Acceptor Moved Star

#### **Product Description**

Big Doll Machine 44inch Coin Operated Game Toy Claw Crane Machine With Bill Acceptor Moved Star Metal Transparent Claw Crane Machine Coin Operated Games Plush Toys Vending Claw Machine With Bill Acceptor