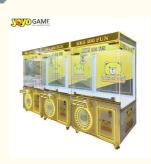

## Big Doll Machine 44inch Coin Operated Game Toy Claw Crane Machine With Bill Acceptor Moved Star

#### **Product Description**

Big Doll Machine 44inch Coin Operated Game Toy Claw Crane Machine With Bill Acceptor Moved Star Metal Transparent Claw Crane Machine Coin Operated Games Plush Toys Vending Claw Machine With Bill Acceptor