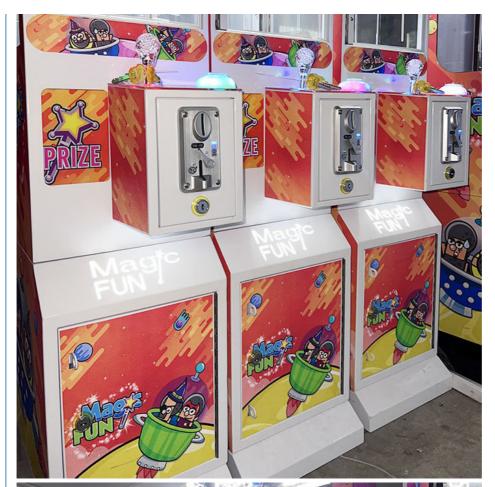

#### **Products Description**

| Product Name         | Mini Claw Crane<br>Machine                                                                                                                                                                         | Model Number        | YYG-013                           |  |
|----------------------|----------------------------------------------------------------------------------------------------------------------------------------------------------------------------------------------------|---------------------|-----------------------------------|--|
| Туре                 | Toy game machine                                                                                                                                                                                   | Material            | Plastic                           |  |
| Product<br>Dimension | 30*48*168CM                                                                                                                                                                                        | Color               | Yellow/Blue/Orange/Pink/Mini Blue |  |
| Operating Power      | 70W                                                                                                                                                                                                | Voltage             | 110/220V                          |  |
| Packaging Size       | 40*50*170CM                                                                                                                                                                                        | Packaging<br>Weight | 37Kgs                             |  |
| Suitable for         | Amusement Game Center, Arcade Game Center, Shopping Mall                                                                                                                                           |                     |                                   |  |
| Plug Type            | CN/TW/UK/EU/US/ITA/CH/ZA/AUS                                                                                                                                                                       |                     |                                   |  |
| Operation            | Coin operated/Bill acceptor/Card reader/Credit card payment device                                                                                                                                 |                     |                                   |  |
| How to play          | <ol> <li>Put in the coins;</li> <li>Control the claw above the gift position;</li> <li>Press the button to catch the gift. If the gift is caught, take out the gift from the gift exit.</li> </ol> |                     |                                   |  |