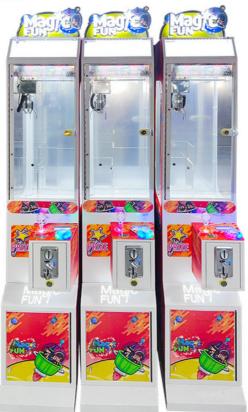

#### Coin Operated Games Mini Arcade Claw Crane Machine For Sale

#### **Products Description**

| Product Name         | Mini Claw Crane<br>Machine                                                                                                                                                                         | Model Number        | YYG-013                           |  |
|----------------------|----------------------------------------------------------------------------------------------------------------------------------------------------------------------------------------------------|---------------------|-----------------------------------|--|
| Туре                 | Toy game machine                                                                                                                                                                                   | Material            | Plastic                           |  |
| Product<br>Dimension | 30*48*168CM                                                                                                                                                                                        | Color               | Yellow/Blue/Orange/Pink/Mini Blue |  |
| Operating Power      | 70W                                                                                                                                                                                                | Voltage             | 110/220V                          |  |
| Packaging Size       | 40*50*170CM                                                                                                                                                                                        | Packaging<br>Weight | 37Kgs                             |  |
| Suitable for         | Amusement Game Center, Arcade Game Center, Shopping Mall                                                                                                                                           |                     |                                   |  |
| Plug Type            | CN/TW/UK/EU/US/ITA/CH/ZA/AUS                                                                                                                                                                       |                     |                                   |  |
| Operation            | Coin operated/Bill acceptor/Card reader/Credit card payment device                                                                                                                                 |                     |                                   |  |
| How to play          | <ol> <li>Put in the coins;</li> <li>Control the claw above the gift position;</li> <li>Press the button to catch the gift. If the gift is caught, take out the gift from the gift exit.</li> </ol> |                     |                                   |  |