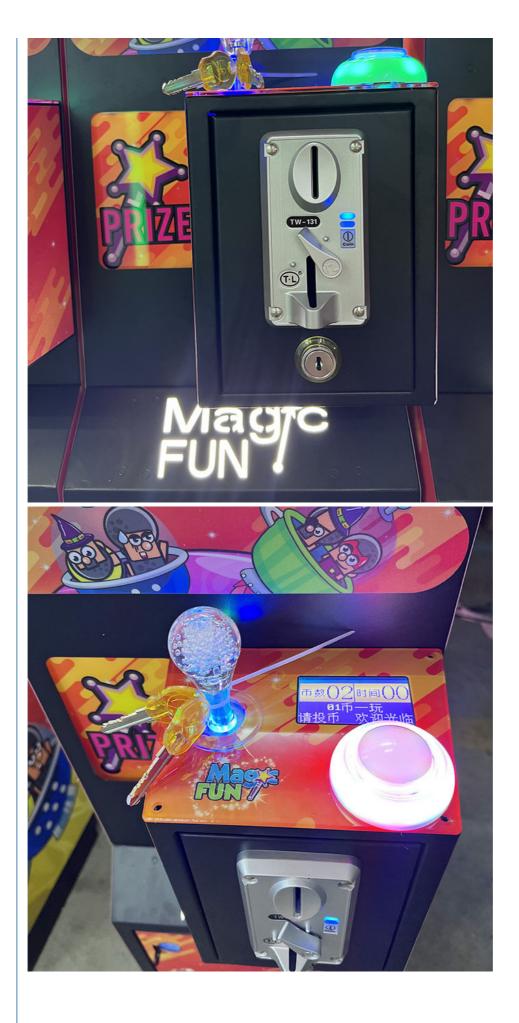

#### **Products Description**

| Product Name         | Mini Claw Crane<br>Machine                                                                                                                                                                         | Model Number        | YYG-013                           |  |
|----------------------|----------------------------------------------------------------------------------------------------------------------------------------------------------------------------------------------------|---------------------|-----------------------------------|--|
| Туре                 | Toy game machine                                                                                                                                                                                   | Material            | Plastic                           |  |
| Product<br>Dimension | 30*48*168CM                                                                                                                                                                                        | Color               | Yellow/Blue/Orange/Pink/Mini Blue |  |
| Operating Power      | 70W                                                                                                                                                                                                | Voltage             | 110/220V                          |  |
| Packaging Size       | 40*50*170CM                                                                                                                                                                                        | Packaging<br>Weight | 37Kgs                             |  |
| Suitable for         | Amusement Game Center, Arcade Game Center, Shopping Mall                                                                                                                                           |                     |                                   |  |
| Plug Type            | CN/TW/UK/EU/US/ITA/CH/ZA/AUS                                                                                                                                                                       |                     |                                   |  |
| Operation            | Coin operated/Bill acceptor/Card reader/Credit card payment device                                                                                                                                 |                     |                                   |  |
| How to play          | <ol> <li>Put in the coins;</li> <li>Control the claw above the gift position;</li> <li>Press the button to catch the gift. If the gift is caught, take out the gift from the gift exit.</li> </ol> |                     |                                   |  |