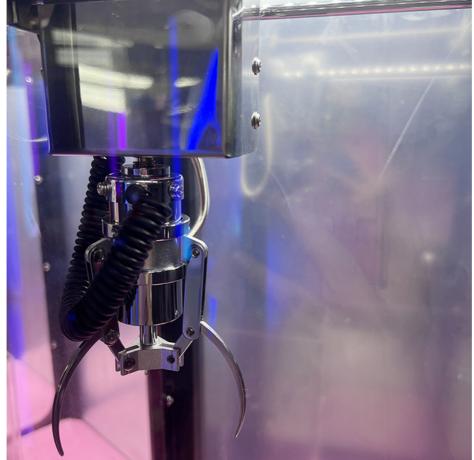

#### **Products Description**

| Product Name         | Mini Claw Crane<br>Machine                                                                                                                                                                         | Model Number        | YYG-013                           |  |
|----------------------|----------------------------------------------------------------------------------------------------------------------------------------------------------------------------------------------------|---------------------|-----------------------------------|--|
| Туре                 | Toy game machine                                                                                                                                                                                   | Material            | Plastic                           |  |
| Product<br>Dimension | 30*48*168CM                                                                                                                                                                                        | Color               | Yellow/Blue/Orange/Pink/Mini Blue |  |
| Operating Power      | 70W                                                                                                                                                                                                | Voltage             | 110/220V                          |  |
| Packaging Size       | 40*50*170CM                                                                                                                                                                                        | Packaging<br>Weight | 37Kgs                             |  |
| Suitable for         | Amusement Game Center, Arcade Game Center, Shopping Mall                                                                                                                                           |                     |                                   |  |
| Plug Type            | CN/TW/UK/EU/US/ITA/CH/ZA/AUS                                                                                                                                                                       |                     |                                   |  |
| Operation            | Coin operated/Bill acceptor/Card reader/Credit card payment device                                                                                                                                 |                     |                                   |  |
| How to play          | <ol> <li>Put in the coins;</li> <li>Control the claw above the gift position;</li> <li>Press the button to catch the gift. If the gift is caught, take out the gift from the gift exit.</li> </ol> |                     |                                   |  |