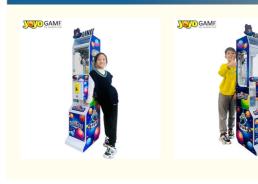

#### More Images

### ► PRODUCT PARAMETERS ◀

| NAME  | SINGLE PERSON BOUTIQUE<br>DOLL MACHINE | BRAND  | YOYO GAME         |
|-------|----------------------------------------|--------|-------------------|
| USAGE | PRIZE CLAW                             | SIZE   | W300*D400*H1500mm |
| POWER | 100W                                   | WEIGHT | 60KG              |