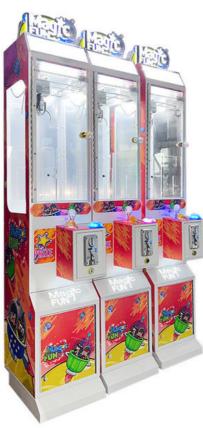

#### More Images

### ► PRODUCT PARAMETERS ◀

| NAME  | SINGLE PERSON BOUTIQUE<br>DOLL MACHINE | BRAND  | YOYO GAME         |
|-------|----------------------------------------|--------|-------------------|
| USAGE | PRIZE CLAW                             | SIZE   | W300*D400*H1500mm |
| POWER | 100W                                   | WEIGHT | 60KG              |