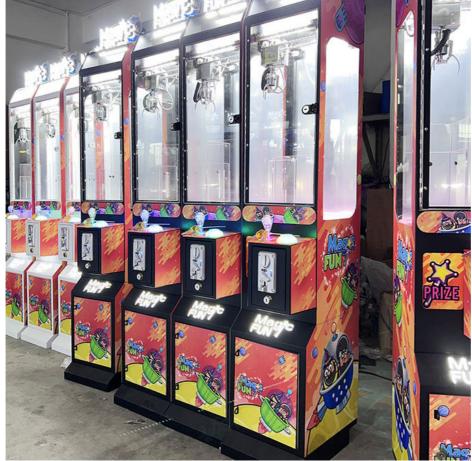

#### **Products Description**

| Product Name         | Mini Claw Crane<br>Machine                                                                                                                                                                         | Model Number        | YYG-013                           |  |
|----------------------|----------------------------------------------------------------------------------------------------------------------------------------------------------------------------------------------------|---------------------|-----------------------------------|--|
| Туре                 | Toy game machine                                                                                                                                                                                   | Material            | Plastic                           |  |
| Product<br>Dimension | 30*48*168CM                                                                                                                                                                                        | Color               | Yellow/Blue/Orange/Pink/Mini Blue |  |
| Operating Power      | 70W                                                                                                                                                                                                | Voltage             | 110/220V                          |  |
| Packaging Size       | 40*50*170CM                                                                                                                                                                                        | Packaging<br>Weight | 37Kgs                             |  |
| Suitable for         | Amusement Game Center, Arcade Game Center, Shopping Mall                                                                                                                                           |                     |                                   |  |
| Plug Type            | CN/TW/UK/EU/US/ITA/CH/ZA/AUS                                                                                                                                                                       |                     |                                   |  |
| Operation            | Coin operated/Bill acceptor/Card reader/Credit card payment device                                                                                                                                 |                     |                                   |  |
| How to play          | <ol> <li>Put in the coins;</li> <li>Control the claw above the gift position;</li> <li>Press the button to catch the gift. If the gift is caught, take out the gift from the gift exit.</li> </ol> |                     |                                   |  |