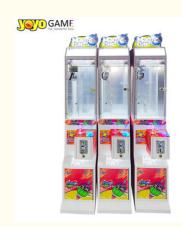

#### Coin Operated Games Mini Arcade Claw Crane Machine For Sale

#### **Products Description**

| Product Name         | Mini Claw Crane<br>Machine                                                                                                                                                                         | Model Number        | YYG-013                           |  |
|----------------------|----------------------------------------------------------------------------------------------------------------------------------------------------------------------------------------------------|---------------------|-----------------------------------|--|
| Туре                 | Toy game machine                                                                                                                                                                                   | Material            | Plastic                           |  |
| Product<br>Dimension | 30*48*168CM                                                                                                                                                                                        | Color               | Yellow/Blue/Orange/Pink/Mini Blue |  |
| Operating Power      | 70W                                                                                                                                                                                                | Voltage             | 110/220V                          |  |
| Packaging Size       | 40*50*170CM                                                                                                                                                                                        | Packaging<br>Weight | 37Kgs                             |  |
| Suitable for         | Amusement Game Center, Arcade Game Center, Shopping Mall                                                                                                                                           |                     |                                   |  |
| Plug Type            | CN/TW/UK/EU/US/ITA/CH/ZA/AUS                                                                                                                                                                       |                     |                                   |  |
| Operation            | Coin operated/Bill acceptor/Card reader/Credit card payment device                                                                                                                                 |                     |                                   |  |
| How to play          | <ol> <li>Put in the coins;</li> <li>Control the claw above the gift position;</li> <li>Press the button to catch the gift. If the gift is caught, take out the gift from the gift exit.</li> </ol> |                     |                                   |  |