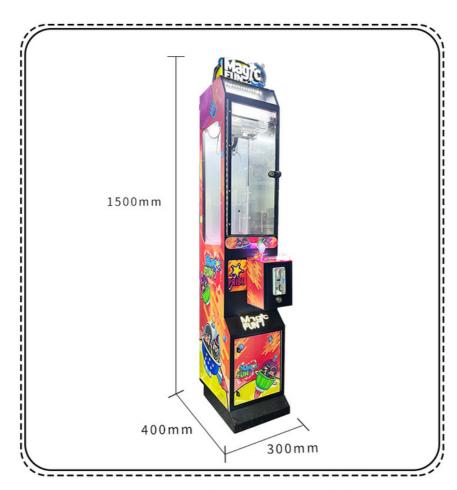

### ► PRODUCT PARAMETERS ◀

| NAME  | SINGLE PERSON BOUTIQUE<br>DOLL MACHINE | BRAND  | YOYO GAME         |
|-------|----------------------------------------|--------|-------------------|
| USAGE | PRIZE CLAW                             | SIZE   | W300*D400*H1500mm |
| POWER | 100W                                   | WEIGHT | 60KG              |