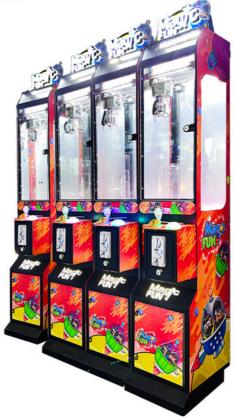

#### Coin Operated Games Mini Arcade Claw Crane Machine For Sale

#### **Products Description**

| Product Name         | Mini Claw Crane<br>Machine                                                                                                                                                                         | Model Number        | YYG-013                           |  |
|----------------------|----------------------------------------------------------------------------------------------------------------------------------------------------------------------------------------------------|---------------------|-----------------------------------|--|
| Туре                 | Toy game machine                                                                                                                                                                                   | Material            | Plastic                           |  |
| Product<br>Dimension | 30*48*168CM                                                                                                                                                                                        | Color               | Yellow/Blue/Orange/Pink/Mini Blue |  |
| Operating Power      | 70W                                                                                                                                                                                                | Voltage             | 110/220V                          |  |
| Packaging Size       | 40*50*170CM                                                                                                                                                                                        | Packaging<br>Weight | 37Kgs                             |  |
| Suitable for         | Amusement Game Center, Arcade Game Center, Shopping Mall                                                                                                                                           |                     |                                   |  |
| Plug Type            | CN/TW/UK/EU/US/ITA/CH/ZA/AUS                                                                                                                                                                       |                     |                                   |  |
| Operation            | Coin operated/Bill acceptor/Card reader/Credit card payment device                                                                                                                                 |                     |                                   |  |
| How to play          | <ol> <li>Put in the coins;</li> <li>Control the claw above the gift position;</li> <li>Press the button to catch the gift. If the gift is caught, take out the gift from the gift exit.</li> </ol> |                     |                                   |  |