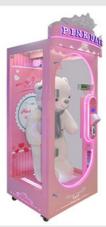

## Coin Operated Skill Cut Game Prize Machine Pink Date Cut Prize Gift Toys **Arcade Game Machine For Sale**

#### **Product Description**

Coin Operated Skill Cut Game Prize Machine Pink Date Cut Prize Gift Toys Arcade Game Machine For Sale

Size:L90\*W80\*H210CM

Player:1 person (Please communicate with us before placing an order directly online!!!) How to play.