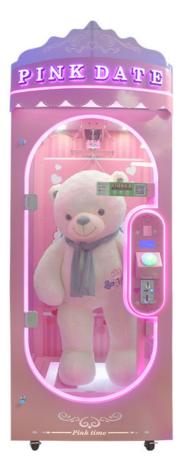

## Coin Operated Skill Cut Game Prize Machine Pink Date Cut Prize Gift Toys **Arcade Game Machine For Sale**

#### **Product Description**

Coin Operated Skill Cut Game Prize Machine Pink Date Cut Prize Gift Toys Arcade Game Machine For Sale

Size:L90\*W80\*H210CM

Player:1 person (Please communicate with us before placing an order directly online!!!) How to play.

PINK AND BLACK MATCHING, ARC EDGE LED LIGHTING ATMOSPHERE ATMOSPHERE AND QUALITY

#### PRODUCT ATTRIBUTE

► POWER: 150W ► WEIGHT: 135KG

▶ USEAGE : Used in shopping malls, cinemas, gift machine franchise stores

OVERSIZED GIFT WINDOW ARC EDGE LED AMBIENT LIGHTING