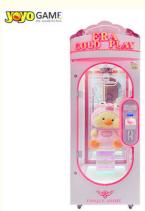

### More Images

#### **Product Description**

Coin Operated Skill Cut Game Prize Machine Pink Date Cut Prize Gift Toys Arcade Game Machine For Sale

Size:L90\*W80\*H210CM

Player:1 person (Please communicate with us before placing an order directly online!!!) How to play.