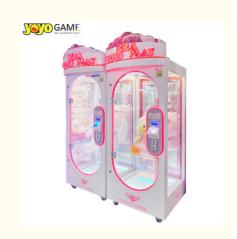

## Coin Operated Skill Cut Game Prize Machine Pink Date Cut Prize Gift Toys **Arcade Game Machine For Sale**

### More Images

#### **Product Description**

Coin Operated Skill Cut Game Prize Machine Pink Date Cut Prize Gift Toys Arcade Game Machine For Sale

Size:L90\*W80\*H210CM

Player:1 person (Please communicate with us before placing an order directly online!!!) How to play.