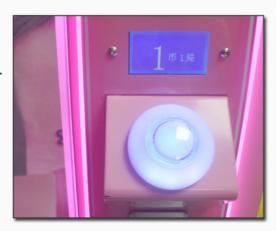

How to play.

- 1: Insert the coin.
- 2: Press and hold the button until the scissors move to the string that hangs the plush toy.
- At this moment, when the rope is facing the scissors, let go of it. You will win and the door will open automatically.















PINK AND BLACK MATCHING, ARC EDGE LED LIGHTING ATMOSPHERE ATMOSPHERE AND QUALITY



#### PRODUCT ATTRIBUTE

► POWER: 150W ► WEIGHT: 135KG

▶ USEAGE : Used in shopping malls, cinemas, gift machine franchise stores









OVERSIZED GIFT WINDOW ARC EDGE LED AMBIENT LIGHTING



## **BEAUTIFUL TOP EXQUISITE LUMINOUS CHARACTERS**

PINK BODY MATCH CUTE WAVY LACE DESIGN





02

# **KNIFE EDGE POSITIONING FIXED TRACK**

HIGH QUALITY LUXURY CRANE FAULT LOW



# ONE BUTTON OPERAT EASY TO USE

ARC EDGE LIGHT LCD DISPLAY OPERATION TIPS







# OVERSIZED DISPLAY OPEN DOOR WHEN YOU WIN

HANGING OVERSIZED GIFTS
MORE ATTRACTIVE TO
CONSUMERS

# PRODUCT DISPLAY



















# GAME Guangzhou Yoyo Game Amusement Equipment Co., Ltd.

+8613710779991

yoyogame.zhou@gmail.com

yoyogame-vendingmachine.com

YOYO GAME-No. 278, Xin Road, Donghuan Street, Panyu District, Guangzhou, China