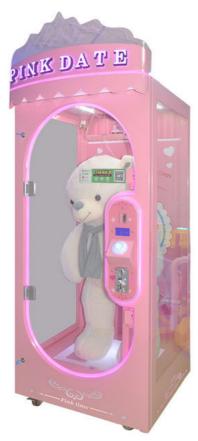

## Coin Operated Skill Cut Game Prize Machine Pink Date Cut Prize Gift Toys **Arcade Game Machine For Sale**

#### **Product Description**

Coin Operated Skill Cut Game Prize Machine Pink Date Cut Prize Gift Toys Arcade Game Machine For Sale

Size:L90\*W80\*H210CM

Player:1 person (Please communicate with us before placing an order directly online!!!) How to play.

PINK AND BLACK MATCHING, ARC EDGE LED LIGHTING ATMOSPHERE ATMOSPHERE AND QUALITY

#### PRODUCT ATTRIBUTE

► POWER: 150W ► WEIGHT: 135KG

▶ USEAGE : Used in shopping malls, cinemas, gift machine franchise stores

OVERSIZED GIFT WINDOW ARC EDGE LED AMBIENT LIGHTING