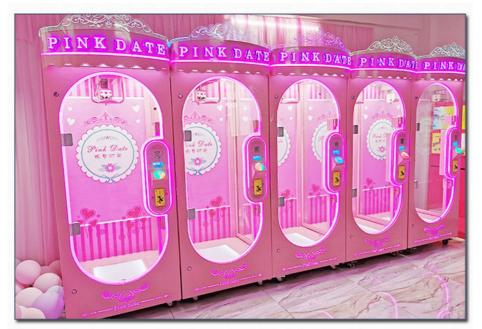

- At this moment, when the rope is facing the scissors, let go of it. You will win and the door will open automatically.















PINK AND BLACK MATCHING, ARC EDGE LED LIGHTING ATMOSPHERE ATMOSPHERE AND QUALITY



#### PRODUCT ATTRIBUTE

► POWER: 150W ► WEIGHT: 135KG

▶ USEAGE : Used in shopping malls, cinemas, gift machine franchise stores









OVERSIZED GIFT WINDOW ARC EDGE LED AMBIENT LIGHTING



## **BEAUTIFUL TOP EXQUISITE LUMINOUS CHARACTERS**

PINK BODY MATCH CUTE WAVY LACE DESIGN





02

# **KNIFE EDGE POSITIONING FIXED TRACK**

HIGH QUALITY LUXURY CRANE FAULT LOW



# ONE BUTTON OPERAT EASY TO USE

ARC EDGE LIGHT LCD DISPLAY OPERATION TIPS







# OVERSIZED DISPLAY OPEN DOOR WHEN YOU WIN

HANGING OVERSIZED GIFTS
MORE ATTRACTIVE TO
CONSUMERS

# PRODUCT DISPLAY



















# GAME Guangzhou Yoyo Game Amusement Equipment Co., Ltd.

+8613710779991

yoyogame.zhou@gmail.com

yoyogame-vendingmachine.com

YOYO GAME-No. 278, Xin Road, Donghuan Street, Panyu District, Guangzhou, China