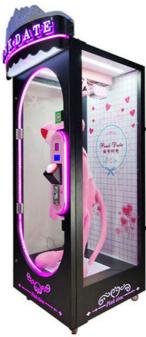

## Coin Operated Skill Cut Game Prize Machine Pink Date Cut Prize Gift Toys **Arcade Game Machine For Sale**

#### **Product Description**

Coin Operated Skill Cut Game Prize Machine Pink Date Cut Prize Gift Toys Arcade Game Machine For Sale

Size:L90\*W80\*H210CM

Player:1 person (Please communicate with us before placing an order directly online!!!) How to play.

PINK AND BLACK MATCHING, ARC EDGE LED LIGHTING ATMOSPHERE ATMOSPHERE AND QUALITY