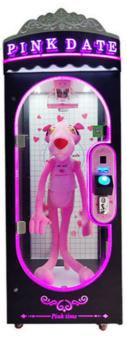

## Coin Operated Skill Cut Game Prize Machine Pink Date Cut Prize Gift Toys **Arcade Game Machine For Sale**

#### **Product Description**

Coin Operated Skill Cut Game Prize Machine Pink Date Cut Prize Gift Toys Arcade Game Machine For Sale

Size:L90\*W80\*H210CM

Player:1 person (Please communicate with us before placing an order directly online!!!) How to play.

PINK AND BLACK MATCHING, ARC EDGE LED LIGHTING ATMOSPHERE ATMOSPHERE AND QUALITY