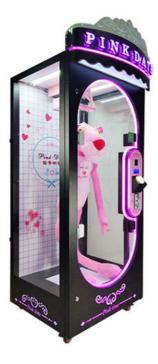

## Coin Operated Skill Cut Game Prize Machine Pink Date Cut Prize Gift Toys **Arcade Game Machine For Sale**

#### **Product Description**

Coin Operated Skill Cut Game Prize Machine Pink Date Cut Prize Gift Toys Arcade Game Machine For Sale

Size:L90\*W80\*H210CM

Player:1 person (Please communicate with us before placing an order directly online!!!) How to play.

PINK AND BLACK MATCHING, ARC EDGE LED LIGHTING ATMOSPHERE ATMOSPHERE AND QUALITY