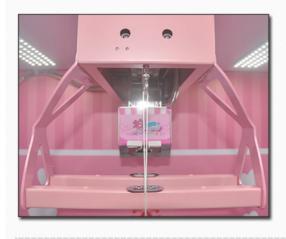

# OVERSIZED DISPLAY OPEN DOOR WHEN YOU WIN

HANGING OVERSIZED GIFTS
MORE ATTRACTIVE TO
CONSUMERS

#### PRODUCT ATTRIBUTE

► POWER: 150W ► WEIGHT: 135KG

▶ USEAGE : Used in shopping malls, cinemas, gift machine franchise stores

OVERSIZED GIFT WINDOW ARC EDGE LED AMBIENT LIGHTING