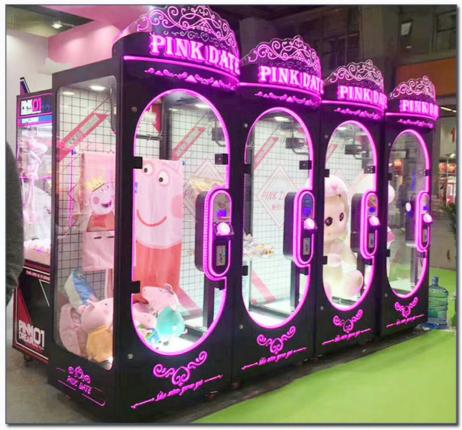

At this moment, when the rope is facing the scissors, let go of it. You will win and the door will open automatically.















PINK AND BLACK MATCHING, ARC EDGE LED LIGHTING ATMOSPHERE ATMOSPHERE AND QUALITY



#### PRODUCT ATTRIBUTE

► POWER: 150W ► WEIGHT: 135KG

▶ USEAGE : Used in shopping malls, cinemas, gift machine franchise stores









OVERSIZED GIFT WINDOW ARC EDGE LED AMBIENT LIGHTING



## **BEAUTIFUL TOP EXQUISITE LUMINOUS CHARACTERS**

PINK BODY MATCH CUTE WAVY LACE DESIGN





02

# **KNIFE EDGE POSITIONING FIXED TRACK**

HIGH QUALITY LUXURY CRANE FAULT LOW



# ONE BUTTON OPERAT EASY TO USE

ARC EDGE LIGHT LCD DISPLAY OPERATION TIPS







# OVERSIZED DISPLAY OPEN DOOR WHEN YOU WIN

HANGING OVERSIZED GIFTS
MORE ATTRACTIVE TO
CONSUMERS

# PRODUCT DISPLAY



















# GAME Guangzhou Yoyo Game Amusement Equipment Co., Ltd.

+8613710779991

yoyogame.zhou@gmail.com

yoyogame-vendingmachine.com

YOYO GAME-No. 278, Xin Road, Donghuan Street, Panyu District, Guangzhou, China