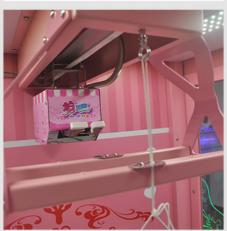

# **KNIFE EDGE POSITIONING FIXED TRACK**

HIGH QUALITY LUXURY CRANE FAULT LOW

- 1: Insert the coin.
- 2: Press and hold the button until the scissors move to the string that hangs the plush toy.
- At this moment, when the rope is facing the scissors, let go of it. You will win and the door will open automatically.