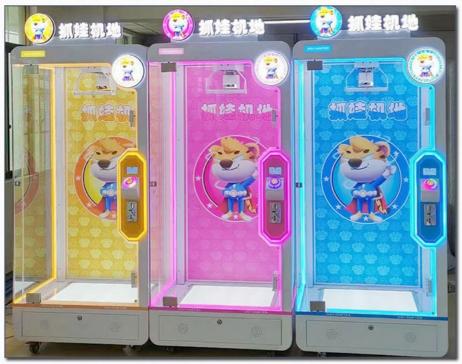

his moment, when the rope is facing the scissors, let go of it. You will win and the door will open automatically.















PINK AND BLACK MATCHING, ARC EDGE LED LIGHTING ATMOSPHERE ATMOSPHERE AND QUALITY



#### PRODUCT ATTRIBUTE

► POWER: 150W ► WEIGHT: 135KG

▶ USEAGE : Used in shopping malls, cinemas, gift machine franchise stores









OVERSIZED GIFT WINDOW ARC EDGE LED AMBIENT LIGHTING



## **BEAUTIFUL TOP EXQUISITE LUMINOUS CHARACTERS**

PINK BODY MATCH CUTE WAVY LACE DESIGN





02

# **KNIFE EDGE POSITIONING FIXED TRACK**

HIGH QUALITY LUXURY CRANE FAULT LOW



# ONE BUTTON OPERAT EASY TO USE

ARC EDGE LIGHT LCD DISPLAY OPERATION TIPS







# OVERSIZED DISPLAY OPEN DOOR WHEN YOU WIN

HANGING OVERSIZED GIFTS
MORE ATTRACTIVE TO
CONSUMERS

# PRODUCT DISPLAY



















# GAME Guangzhou Yoyo Game Amusement Equipment Co., Ltd.

+8613710779991

yoyogame.zhou@gmail.com

yoyogame-vendingmachine.com

YOYO GAME-No. 278, Xin Road, Donghuan Street, Panyu District, Guangzhou, China