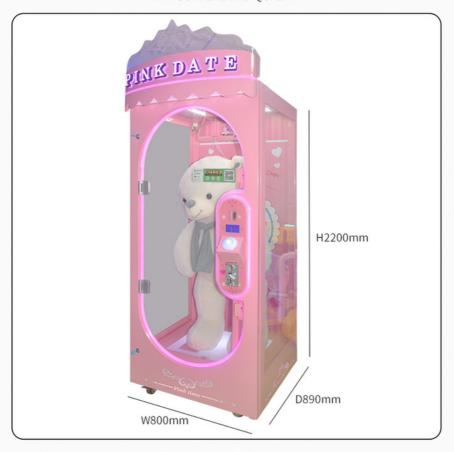

#### **Product Description**

Coin Operated Skill Cut Game Prize Machine Pink Date Cut Prize Gift Toys Arcade Game Machine For Sale

Size:L90\*W80\*H210CM

Player:1 person (Please communicate with us before placing an order directly online!!!) How to play.

#### PRODUCT ATTRIBUTE

► POWER: 150W ► WEIGHT: 135KG

▶ USEAGE : Used in shopping malls, cinemas, gift machine franchise stores

OVERSIZED GIFT WINDOW ARC EDGE LED AMBIENT LIGHTING