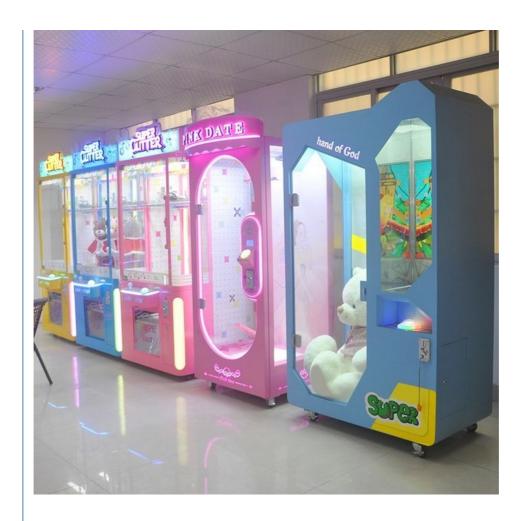

s moment, when the rope is facing the scissors, let go of it. You will win and the door will open automatically.















PINK AND BLACK MATCHING, ARC EDGE LED LIGHTING ATMOSPHERE ATMOSPHERE AND QUALITY



#### PRODUCT ATTRIBUTE

► POWER: 150W ► WEIGHT: 135KG

▶ USEAGE : Used in shopping malls, cinemas, gift machine franchise stores









OVERSIZED GIFT WINDOW ARC EDGE LED AMBIENT LIGHTING



## **BEAUTIFUL TOP EXQUISITE LUMINOUS CHARACTERS**

PINK BODY MATCH CUTE WAVY LACE DESIGN





02

# **KNIFE EDGE POSITIONING FIXED TRACK**

HIGH QUALITY LUXURY CRANE FAULT LOW



# ONE BUTTON OPERAT EASY TO USE

ARC EDGE LIGHT LCD DISPLAY OPERATION TIPS







# OVERSIZED DISPLAY OPEN DOOR WHEN YOU WIN

HANGING OVERSIZED GIFTS
MORE ATTRACTIVE TO
CONSUMERS

# PRODUCT DISPLAY



















# GAME Guangzhou Yoyo Game Amusement Equipment Co., Ltd.

+8613710779991

yoyogame.zhou@gmail.com

yoyogame-vendingmachine.com

YOYO GAME-No. 278, Xin Road, Donghuan Street, Panyu District, Guangzhou, China